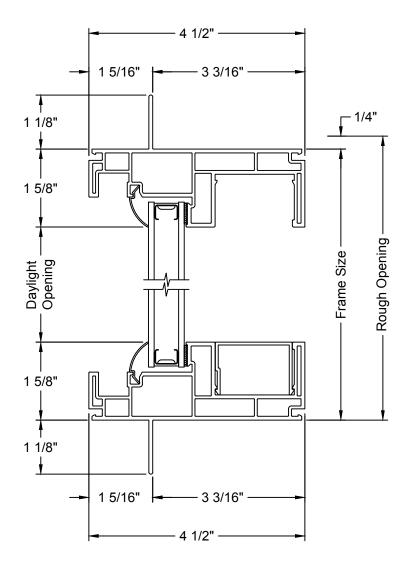

### TABLE OF CONTENTS

#### Options Section Details Standard: Flush Fin: Sidelite: Transom: 3 Wide:



## DIVIDED LITE OPTIONS





#### **GRILLE PATTERNS**





#### CLEAR OPENING LAYOUT



Note: 32" Minimum Egress Requires An ADA Handle Set, Bumper Removed, And Interlock Stile Moved .5"



#### STANDARD - VERTICAL SECTION





### STANDARD - HORIZONTAL SECTION





#### **FLUSH FIN - VERTICAL SECTION**





#### FLUSH FIN - HORIZONTAL SECTION





### SIDELITE - VERTICAL SECTION



Architectural Design Manual September 2017



#### SIDELITE - HORIZONTAL SECTION





#### **TRANSOM - VERTICAL SECTION**





#### **TRANSOM - HORIZONTAL SECTION**





## MULLION TRANSOM - VERTICAL SECTION





3 WIDE - FIXED / OPERATING / FIXED (OXO) - HORIZONTAL SECTION





3 WIDE - FIXED / FIXED / OPERATING (OOX / XOO) - HORIZONTAL SECTION