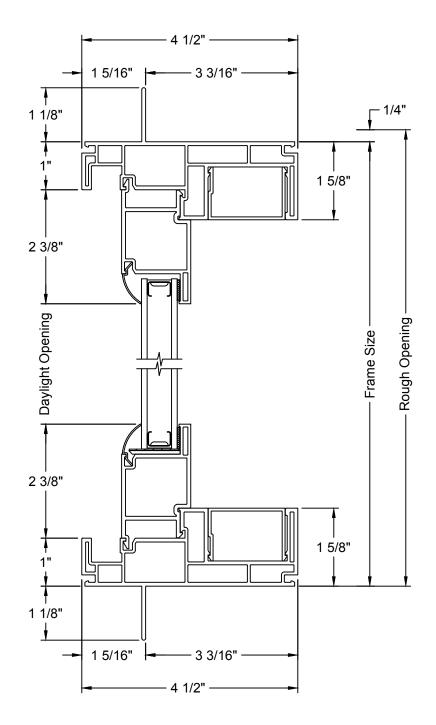

### TABLE OF CONTENTS

#### Options Section Details Standard: Flush Fin: Sidelite: Transom: 3 Wide:



## DIVIDED LITE OPTIONS





#### **GRILLE PATTERNS**





#### CLEAR OPENING LAYOUT



Note: 32" Minimum Egress Requires An ADA Handle Set, Bumper Removed, And Interlock Stile Moved .5"



#### STANDARD - VERTICAL SECTION





### STANDARD - HORIZONTAL SECTION





#### **FLUSH FIN - VERTICAL SECTION**





#### FLUSH FIN - HORIZONTAL SECTION





### SIDELITE - VERTICAL SECTION



Architectural Design Manual September 2017



#### SIDELITE - HORIZONTAL SECTION





#### **TRANSOM - VERTICAL SECTION**





#### **TRANSOM - HORIZONTAL SECTION**





## MULLION TRANSOM - VERTICAL SECTION





3 WIDE - FIXED / OPERATING / FIXED (OXO) - HORIZONTAL SECTION





3 WIDE - FIXED / FIXED / OPERATING (OOX / XOO) - HORIZONTAL SECTION