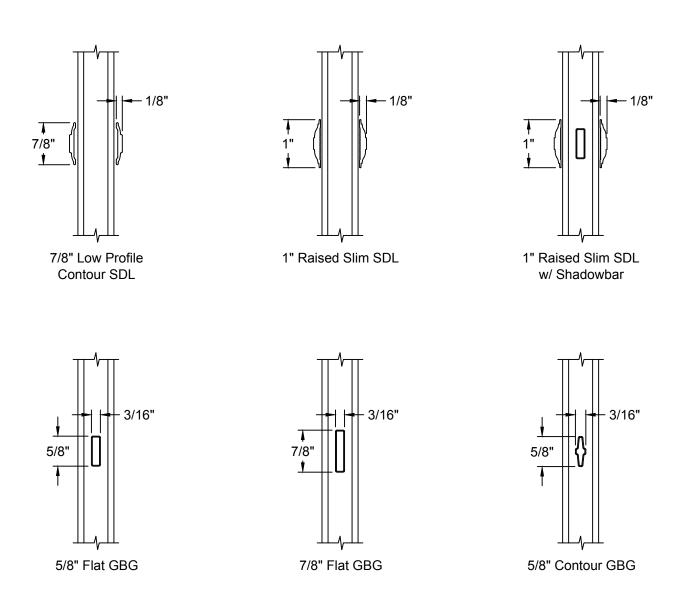

### TABLE OF CONTENTS

#### Options Section Details Standard: Flush Fin: Sidelite: Transom: 3 Wide:



## DIVIDED LITE OPTIONS





#### **GRILLE PATTERNS**





#### CLEAR OPENING LAYOUT



Note: 32" Minimum Egress Requires An ADA Handle Set, Bumper Removed, And Interlock Stile Moved .5"



#### STANDARD - VERTICAL SECTION





### STANDARD - HORIZONTAL SECTION





#### **FLUSH FIN - VERTICAL SECTION**





#### FLUSH FIN - HORIZONTAL SECTION





### SIDELITE - VERTICAL SECTION



Architectural Design Manual September 2017



#### SIDELITE - HORIZONTAL SECTION





#### **TRANSOM - VERTICAL SECTION**





#### **TRANSOM - HORIZONTAL SECTION**





## MULLION TRANSOM - VERTICAL SECTION





3 WIDE - FIXED / OPERATING / FIXED (OXO) - HORIZONTAL SECTION





3 WIDE - FIXED / FIXED / OPERATING (OOX / XOO) - HORIZONTAL SECTION