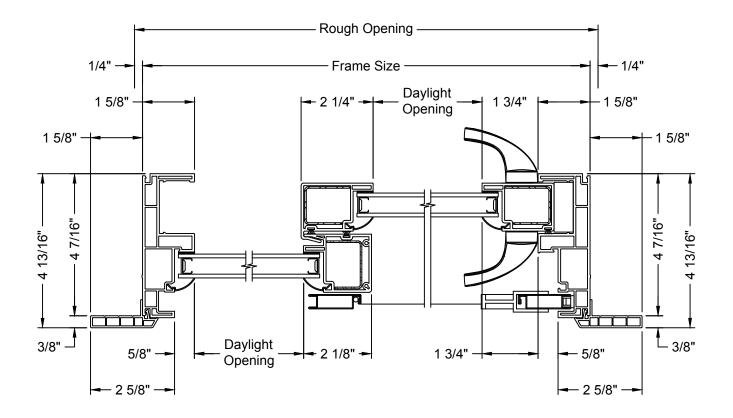

### TABLE OF CONTENTS

#### Options Section Details Standard: Flush Fin: Sidelite: Transom: 3 Wide:



## DIVIDED LITE OPTIONS





#### **GRILLE PATTERNS**





#### CLEAR OPENING LAYOUT



Note: 32" Minimum Egress Requires An ADA Handle Set, Bumper Removed, And Interlock Stile Moved .5"



#### STANDARD - VERTICAL SECTION





### STANDARD - HORIZONTAL SECTION





#### **FLUSH FIN - VERTICAL SECTION**





#### FLUSH FIN - HORIZONTAL SECTION





### SIDELITE - VERTICAL SECTION



Architectural Design Manual September 2017



#### SIDELITE - HORIZONTAL SECTION





#### **TRANSOM - VERTICAL SECTION**





#### **TRANSOM - HORIZONTAL SECTION**





## MULLION TRANSOM - VERTICAL SECTION





3 WIDE - FIXED / OPERATING / FIXED (OXO) - HORIZONTAL SECTION





3 WIDE - FIXED / FIXED / OPERATING (OOX / XOO) - HORIZONTAL SECTION