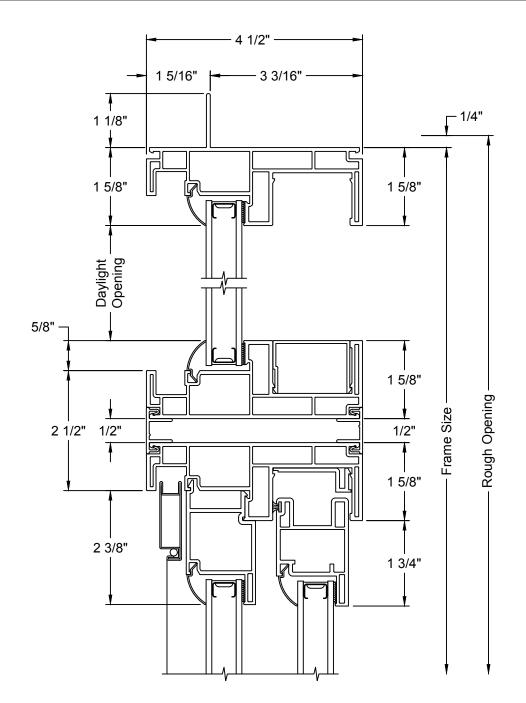

### TABLE OF CONTENTS

#### Options Section Details Standard: Flush Fin: Sidelite: Transom: 3 Wide:



## DIVIDED LITE OPTIONS





#### **GRILLE PATTERNS**





#### CLEAR OPENING LAYOUT



Note: 32" Minimum Egress Requires An ADA Handle Set, Bumper Removed, And Interlock Stile Moved .5"



#### STANDARD - VERTICAL SECTION





### STANDARD - HORIZONTAL SECTION





#### **FLUSH FIN - VERTICAL SECTION**





#### FLUSH FIN - HORIZONTAL SECTION





### SIDELITE - VERTICAL SECTION



Architectural Design Manual September 2017



#### SIDELITE - HORIZONTAL SECTION





#### **TRANSOM - VERTICAL SECTION**





#### **TRANSOM - HORIZONTAL SECTION**





## MULLION TRANSOM - VERTICAL SECTION





3 WIDE - FIXED / OPERATING / FIXED (OXO) - HORIZONTAL SECTION





3 WIDE - FIXED / FIXED / OPERATING (OOX / XOO) - HORIZONTAL SECTION