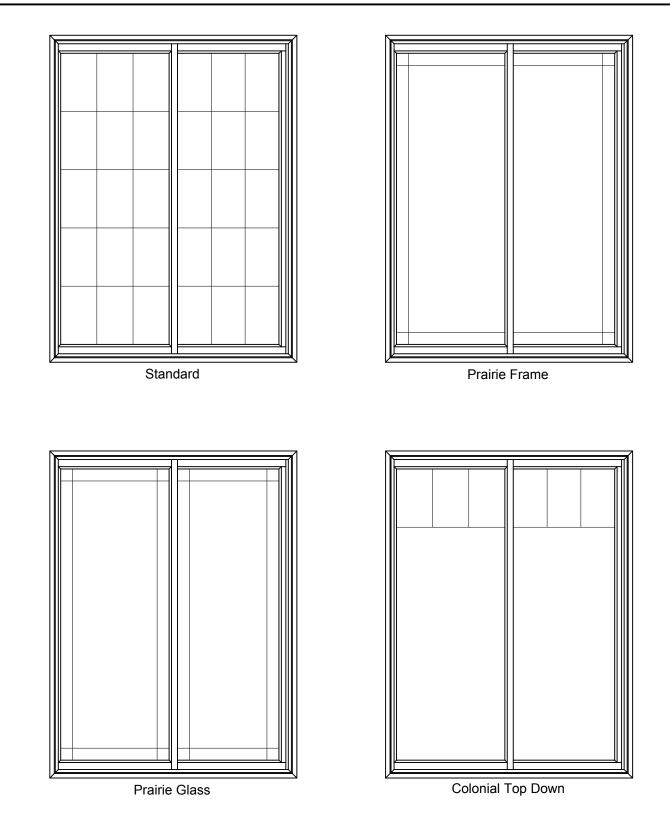

### TABLE OF CONTENTS

#### Options Section Details Standard: Flush Fin: Sidelite: Transom: 3 Wide:



## DIVIDED LITE OPTIONS





#### **GRILLE PATTERNS**





#### CLEAR OPENING LAYOUT



Note: 32" Minimum Egress Requires An ADA Handle Set, Bumper Removed, And Interlock Stile Moved .5"



#### STANDARD - VERTICAL SECTION





### STANDARD - HORIZONTAL SECTION





#### **FLUSH FIN - VERTICAL SECTION**





#### FLUSH FIN - HORIZONTAL SECTION





### SIDELITE - VERTICAL SECTION



Architectural Design Manual September 2017



#### SIDELITE - HORIZONTAL SECTION





#### **TRANSOM - VERTICAL SECTION**





#### **TRANSOM - HORIZONTAL SECTION**





## MULLION TRANSOM - VERTICAL SECTION





3 WIDE - FIXED / OPERATING / FIXED (OXO) - HORIZONTAL SECTION





3 WIDE - FIXED / FIXED / OPERATING (OOX / XOO) - HORIZONTAL SECTION