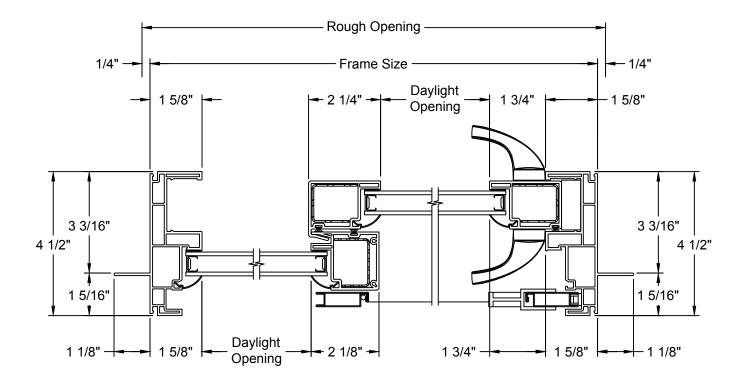

### TABLE OF CONTENTS

#### Options Section Details Standard: Flush Fin: Sidelite: Transom: 3 Wide:



## DIVIDED LITE OPTIONS





#### **GRILLE PATTERNS**





#### CLEAR OPENING LAYOUT



Note: 32" Minimum Egress Requires An ADA Handle Set, Bumper Removed, And Interlock Stile Moved .5"



#### STANDARD - VERTICAL SECTION





### STANDARD - HORIZONTAL SECTION





#### **FLUSH FIN - VERTICAL SECTION**





#### FLUSH FIN - HORIZONTAL SECTION





### SIDELITE - VERTICAL SECTION



Architectural Design Manual September 2017



#### SIDELITE - HORIZONTAL SECTION





#### **TRANSOM - VERTICAL SECTION**





#### **TRANSOM - HORIZONTAL SECTION**





## MULLION TRANSOM - VERTICAL SECTION





3 WIDE - FIXED / OPERATING / FIXED (OXO) - HORIZONTAL SECTION





3 WIDE - FIXED / FIXED / OPERATING (OOX / XOO) - HORIZONTAL SECTION