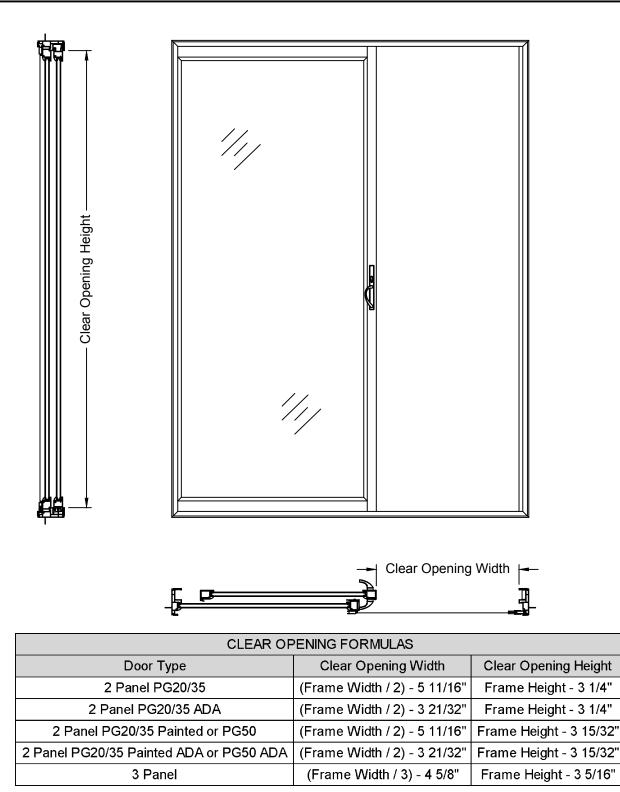

#### CLEAR OPENING LAYOUT

Note: 32" Minimum Egress Requires An ADA Handle Set, Bumper Removed, And Interlock Stile Moved .5"