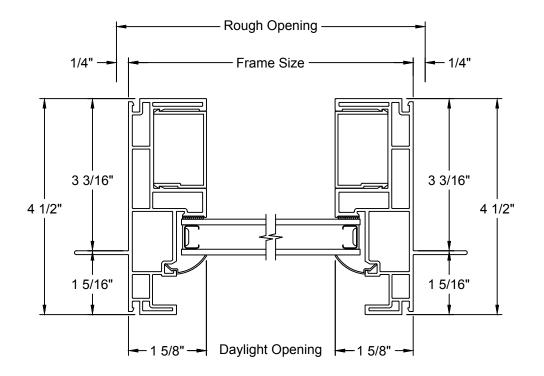

### TABLE OF CONTENTS

#### Options Section Details Standard: Flush Fin: Sidelite: Transom: 3 Wide:



## DIVIDED LITE OPTIONS





#### **GRILLE PATTERNS**





#### CLEAR OPENING LAYOUT



Note: 32" Minimum Egress Requires An ADA Handle Set, Bumper Removed, And Interlock Stile Moved .5"



#### STANDARD - VERTICAL SECTION





### STANDARD - HORIZONTAL SECTION





#### **FLUSH FIN - VERTICAL SECTION**





#### FLUSH FIN - HORIZONTAL SECTION





### SIDELITE - VERTICAL SECTION



Architectural Design Manual September 2017



#### SIDELITE - HORIZONTAL SECTION





#### **TRANSOM - VERTICAL SECTION**





#### **TRANSOM - HORIZONTAL SECTION**





## MULLION TRANSOM - VERTICAL SECTION





3 WIDE - FIXED / OPERATING / FIXED (OXO) - HORIZONTAL SECTION





3 WIDE - FIXED / FIXED / OPERATING (OOX / XOO) - HORIZONTAL SECTION