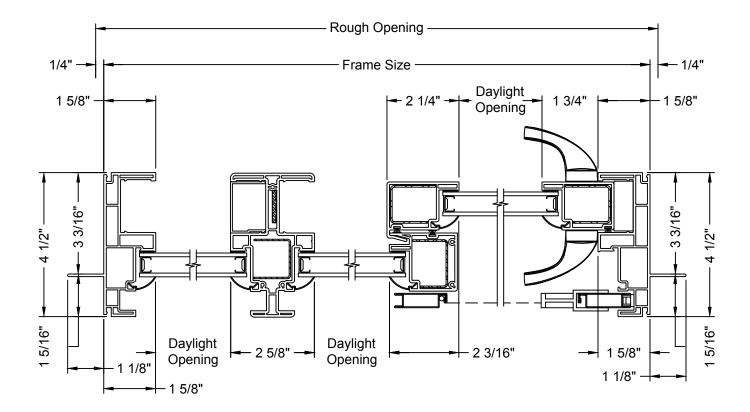

ction Details Standard: Flush Fin: Sidelite: Transom: 3 Wide:



## DIVIDED LITE OPTIONS





#### **GRILLE PATTERNS**





#### CLEAR OPENING LAYOUT



Note: 32" Minimum Egress Requires An ADA Handle Set, Bumper Removed, And Interlock Stile Moved .5"



#### STANDARD - VERTICAL SECTION





### STANDARD - HORIZONTAL SECTION





#### **FLUSH FIN - VERTICAL SECTION**





#### FLUSH FIN - HORIZONTAL SECTION





### SIDELITE - VERTICAL SECTION



Architectural Design Manual September 2017



#### SIDELITE - HORIZONTAL SECTION





#### **TRANSOM - VERTICAL SECTION**





#### **TRANSOM - HORIZONTAL SECTION**





## MULLION TRANSOM - VERTICAL SECTION





3 WIDE - FIXED / OPERATING / FIXED (OXO) - HORIZONTAL SECTION





3 WIDE - FIXED / FIXED / OPERATING (OOX / XOO) - HORIZONTAL SECTION