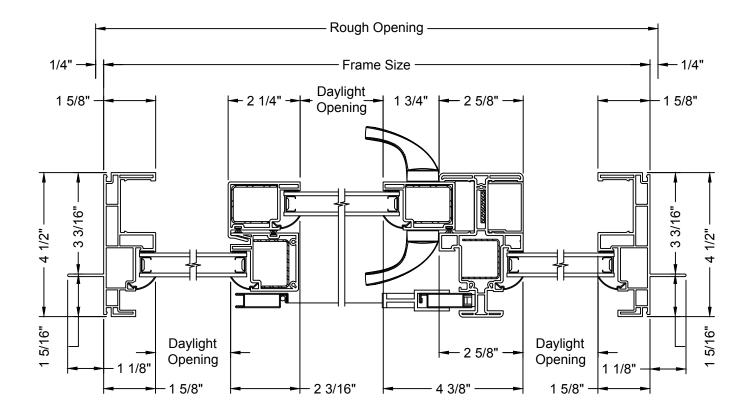

### TABLE OF CONTENTS

#### Options Section Details Standard: Flush Fin: Sidelite: Transom: 3 Wide:



## DIVIDED LITE OPTIONS





#### **GRILLE PATTERNS**





#### CLEAR OPENING LAYOUT



Note: 32" Minimum Egress Requires An ADA Handle Set, Bumper Removed, And Interlock Stile Moved .5"



#### STANDARD - VERTICAL SECTION





### STANDARD - HORIZONTAL SECTION





#### **FLUSH FIN - VERTICAL SECTION**





#### FLUSH FIN - HORIZONTAL SECTION





### SIDELITE - VERTICAL SECTION



Architectural Design Manual September 2017



#### SIDELITE - HORIZONTAL SECTION





#### **TRANSOM - VERTICAL SECTION**





#### **TRANSOM - HORIZONTAL SECTION**





## MULLION TRANSOM - VERTICAL SECTION





3 WIDE - FIXED / OPERATING / FIXED (OXO) - HORIZONTAL SECTION





3 WIDE - FIXED / FIXED / OPERATING (OOX / XOO) - HORIZONTAL SECTION