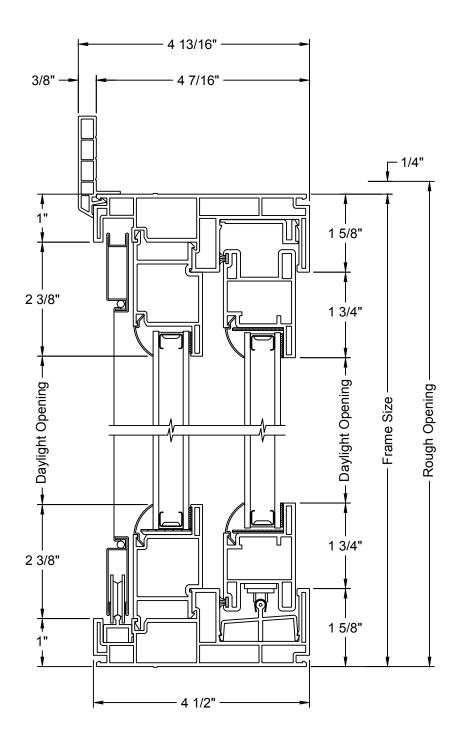

### TABLE OF CONTENTS

#### Options Section Details Standard: Flush Fin: Sidelite: Transom: 3 Wide:



## DIVIDED LITE OPTIONS





#### **GRILLE PATTERNS**





#### CLEAR OPENING LAYOUT



Note: 32" Minimum Egress Requires An ADA Handle Set, Bumper Removed, And Interlock Stile Moved .5"



#### STANDARD - VERTICAL SECTION





### STANDARD - HORIZONTAL SECTION





#### **FLUSH FIN - VERTICAL SECTION**





#### FLUSH FIN - HORIZONTAL SECTION





### SIDELITE - VERTICAL SECTION



Architectural Design Manual September 2017



#### SIDELITE - HORIZONTAL SECTION





#### **TRANSOM - VERTICAL SECTION**





#### **TRANSOM - HORIZONTAL SECTION**





## MULLION TRANSOM - VERTICAL SECTION





3 WIDE - FIXED / OPERATING / FIXED (OXO) - HORIZONTAL SECTION





3 WIDE - FIXED / FIXED / OPERATING (OOX / XOO) - HORIZONTAL SECTION