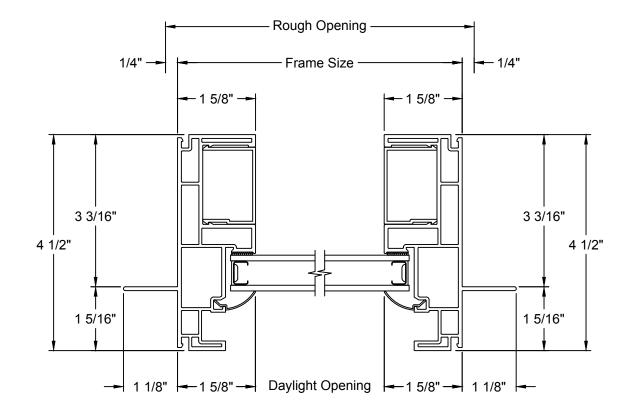

### TABLE OF CONTENTS

#### Options Section Details Standard: Flush Fin: Sidelite: Transom: 3 Wide:



## DIVIDED LITE OPTIONS





#### **GRILLE PATTERNS**





#### CLEAR OPENING LAYOUT



Note: 32" Minimum Egress Requires An ADA Handle Set, Bumper Removed, And Interlock Stile Moved .5"



#### STANDARD - VERTICAL SECTION





### STANDARD - HORIZONTAL SECTION





#### **FLUSH FIN - VERTICAL SECTION**





#### FLUSH FIN - HORIZONTAL SECTION





### SIDELITE - VERTICAL SECTION



Architectural Design Manual September 2017



#### SIDELITE - HORIZONTAL SECTION





#### **TRANSOM - VERTICAL SECTION**





#### **TRANSOM - HORIZONTAL SECTION**





## MULLION TRANSOM - VERTICAL SECTION





3 WIDE - FIXED / OPERATING / FIXED (OXO) - HORIZONTAL SECTION





3 WIDE - FIXED / FIXED / OPERATING (OOX / XOO) - HORIZONTAL SECTION