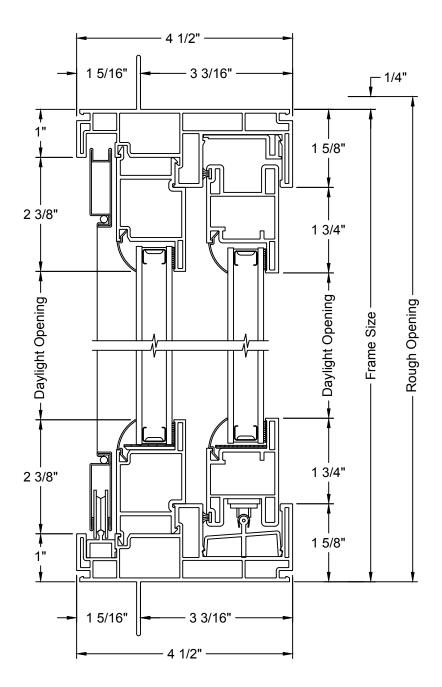

### TABLE OF CONTENTS

#### Options Section Details Standard: Flush Fin: Sidelite: Transom: 3 Wide:



## DIVIDED LITE OPTIONS





#### **GRILLE PATTERNS**





#### CLEAR OPENING LAYOUT



Note: 32" Minimum Egress Requires An ADA Handle Set, Bumper Removed, And Interlock Stile Moved .5"



#### STANDARD - VERTICAL SECTION





### STANDARD - HORIZONTAL SECTION





#### **FLUSH FIN - VERTICAL SECTION**





#### FLUSH FIN - HORIZONTAL SECTION





### SIDELITE - VERTICAL SECTION



Architectural Design Manual September 2017



#### SIDELITE - HORIZONTAL SECTION





#### **TRANSOM - VERTICAL SECTION**





#### **TRANSOM - HORIZONTAL SECTION**





## MULLION TRANSOM - VERTICAL SECTION





3 WIDE - FIXED / OPERATING / FIXED (OXO) - HORIZONTAL SECTION





3 WIDE - FIXED / FIXED / OPERATING (OOX / XOO) - HORIZONTAL SECTION