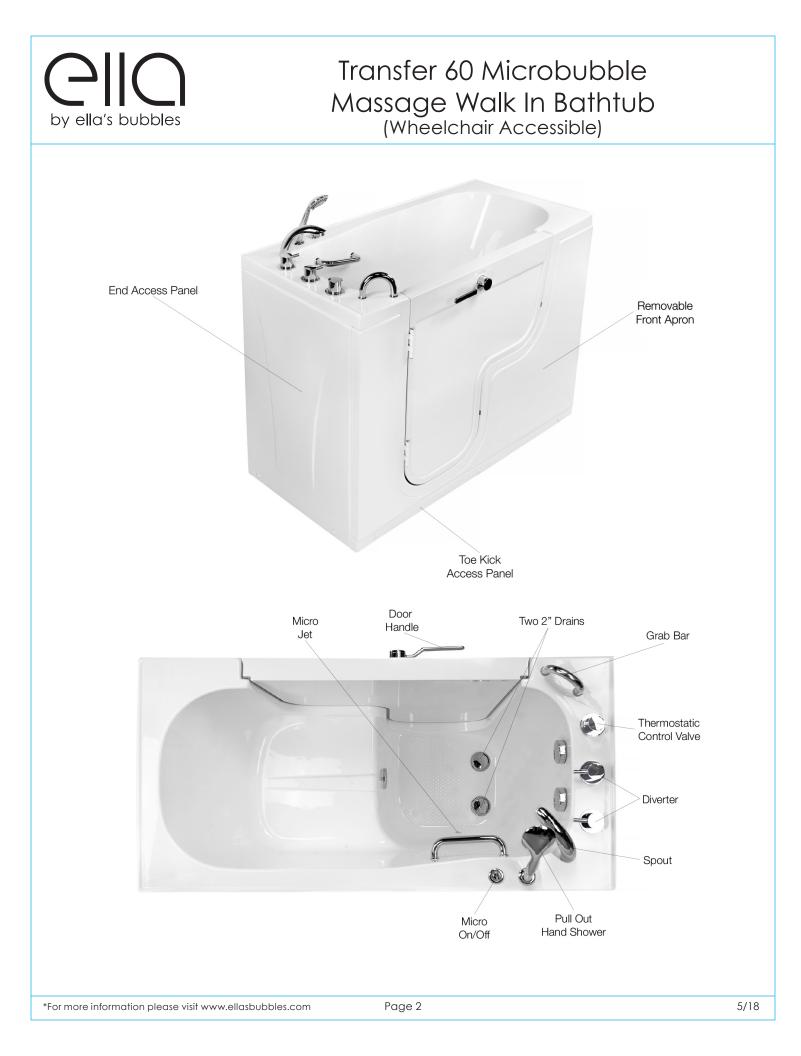

## **Included Features:**

- 1. Acrylic Tub Shell:
  - High quality acrylic
  - Excellent color uniformity
  - High Gloss White Finish
  - Fiberglass Reinforced
- 2. Low threshold step in 7"
- 3. Stainless Steel Frame with Adjustable Leveling Legs
- 4. Seat: 22'' W x 19'' H x 19'' L
- 5. One (1) front and one (1) end removable access panels
- 6. Wall and deck mounted stainless steel safety grab bar in plated chrome inish
- 7. LED multiple color chromatherapy light (.04AMP)
- 8. Aromatherapy
- 9. L-shaped door for wheelchair accessible
- 10. MicroBubble Therapy System (10AMP 1,200W)
  - 1HP Pump
  - Pressure Vessel
  - Air Switch and one (1) jet
  - Agitator Valve
- 11. Five-Piece Fast Fill Huntington Brass Roman Faucet Set (Chrome Finish)
  - 18 GPM (Average) @ 60 PS
  - Pull out, hand held, chrome plated shower with 5 ft. retractable stainless steel braided hose

## Plumbing:

**Options:** 

- Two (2) x 5' long stainless steel braided water supply lines with 3/4'' IPS connectors
- Two (2) x 2'' floor drains

Left or Right Hinged Door

• Two (2) PVC 2" drain elbows

OLA3060M-R Right Drain