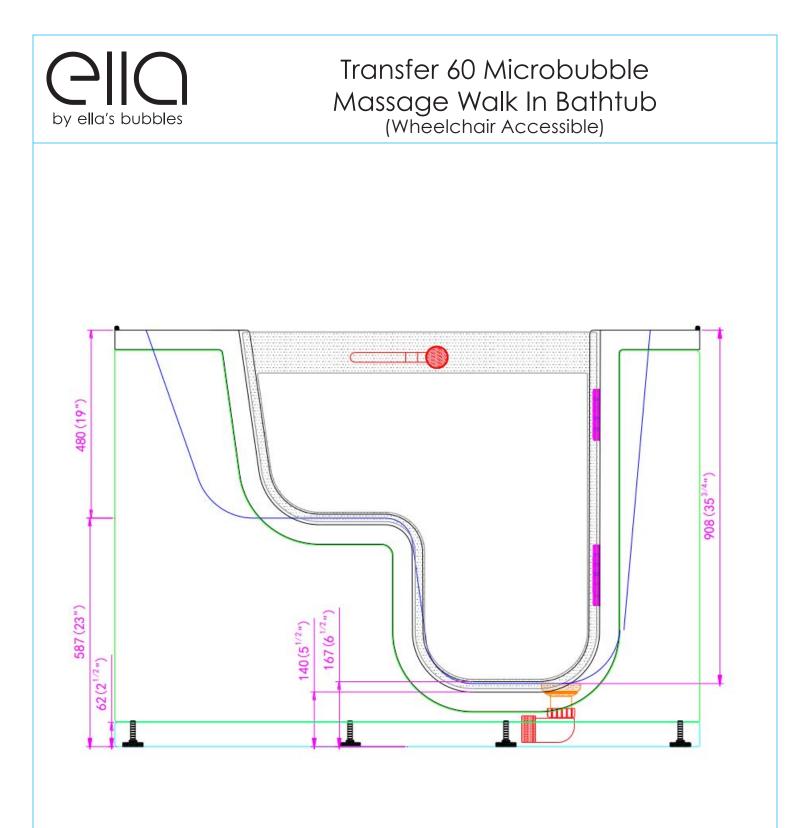

# Transfer 60 Microbubble Massage Walk In Bathtub (Wheelchair Accessible)

OLA3060M-L Left Drain

Actual Size: 30'' W x 60'' L x 42'' H Shipping Size: 32'' W x 62'' L x 50'' H Shipping Weight: 300lbs. Net Weight: 220lbs. Water Capacity: 95 gal. US (unoccupied) 55-75 gal. US (occupied) Approx. Drain Time: +/- 2 minutes (unoccupied bathtub) at ideal home plumbing conditions Approx. Fill Time: 14 gallons per minute

## **Included Features:**

- 1. Acrylic Tub Shell:
  - High quality acrylic
  - Excellent color uniformity
  - High Gloss White Finish
  - Fiberglass Reinforced
- 2. Low threshold step in 7"
- 3. Stainless Steel Frame with Adjustable Leveling Legs
- 4. Seat: 22'' W x 19'' H x 19'' L
- 5. One (1) front and one (1) end removable access panels
- 6. Wall and deck mounted stainless steel safety grab bar in plated chrome inish
- 7. LED multiple color chromatherapy light (.04AMP)
- 8. Aromatherapy
- 9. L-shaped door for wheelchair accessible
- 10. MicroBubble Therapy System (10AMP 1,200W)
  - 1HP Pump
  - Pressure Vessel
  - Air Switch and one (1) jet
  - Agitator Valve
- 11. Five-Piece Fast Fill Huntington Brass Roman Faucet Set (Chrome Finish)
  - 18 GPM (Average) @ 60 PS
  - Pull out, hand held, chrome plated shower with 5 ft. retractable stainless steel braided hose