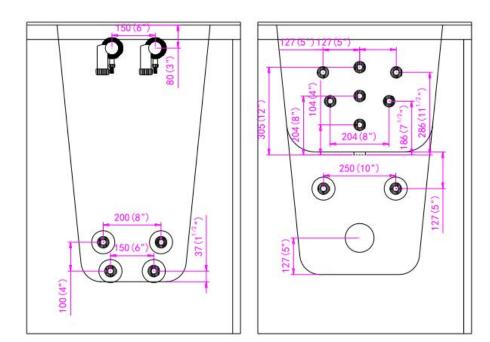

## **Included Features:**

- 1. Acrylic Tub Shell:
  - High quality acrylic
  - Excellent color uniformity
  - High Gloss White Finish
  - Fiberglass Reinforced
- 2. Low threshold step in 7"
- 3. Stainless Steel Frame with Adjustable Leveling Legs
- 4. Seat: 22'' W x 19'' H x 19'' L
- 5. One (1) front and one (1) end removable access panels
- 6. Wall and deck mounted stainless steel safety grab bar in plated chrome inish
- 7. LED multiple color chromatherapy light (.04AMP)
- 8. Aromatherapy
- 9. L-shaped door for wheelchair accessible
- 10. MicroBubble Therapy System (10AMP 1,200W)
  - 1HP Pump
  - Pressure Vessel
  - Air Switch and one (1) jet
  - Agitator Valve
- 11. Five-Piece Fast Fill Huntington Brass Roman Faucet Set (Chrome Finish)
  - 18 GPM (Average) @ 60 PS
  - Pull out, hand held, chrome plated shower with 5 ft. retractable stainless steel braided hose

## Plumbing:

**Options:** 

- Two (2) x 5' long stainless steel braided water supply lines with 3/4'' IPS connectors
- Two (2) x 2'' floor drains

Left or Right Hinged Door

• Two (2) PVC 2" drain elbows

OLA3060M-R Right Drain