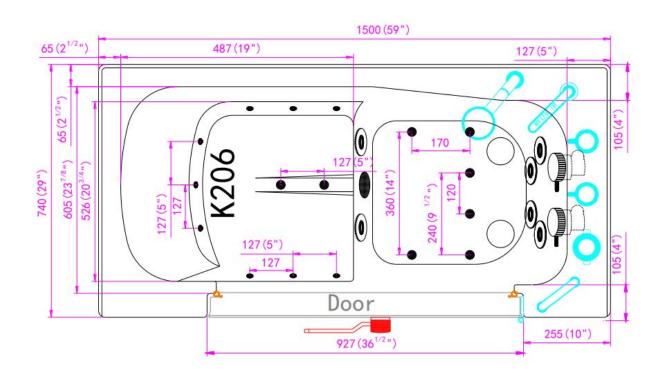

# Transfer 60 Microbubble Massage Walk In Bathtub (Wheelchair Accessible)

OLA3060M-L Left Drain

Actual Size: 30'' W x 60'' L x 42'' H Shipping Size: 32'' W x 62'' L x 50'' H Shipping Weight: 300lbs. Net Weight: 220lbs. Water Capacity: 95 gal. US (unoccupied) 55-75 gal. US (occupied) Approx. Drain Time: +/- 2 minutes (unoccupied bathtub) at ideal home plumbing conditions Approx. Fill Time: 14 gallons per minute

## Plumbing:

**Options:** 

- Two (2) x 5' long stainless steel braided water supply lines with 3/4'' IPS connectors
- Two (2) x 2'' floor drains

Left or Right Hinged Door

• Two (2) PVC 2" drain elbows

OLA3060M-R Right Drain