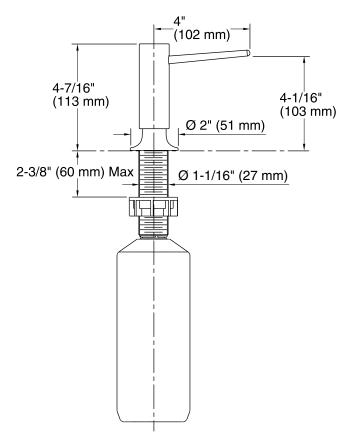

## Soap/Lotion Dispenser K-1995

#### **Technical Information**

All product dimensions are nominal.