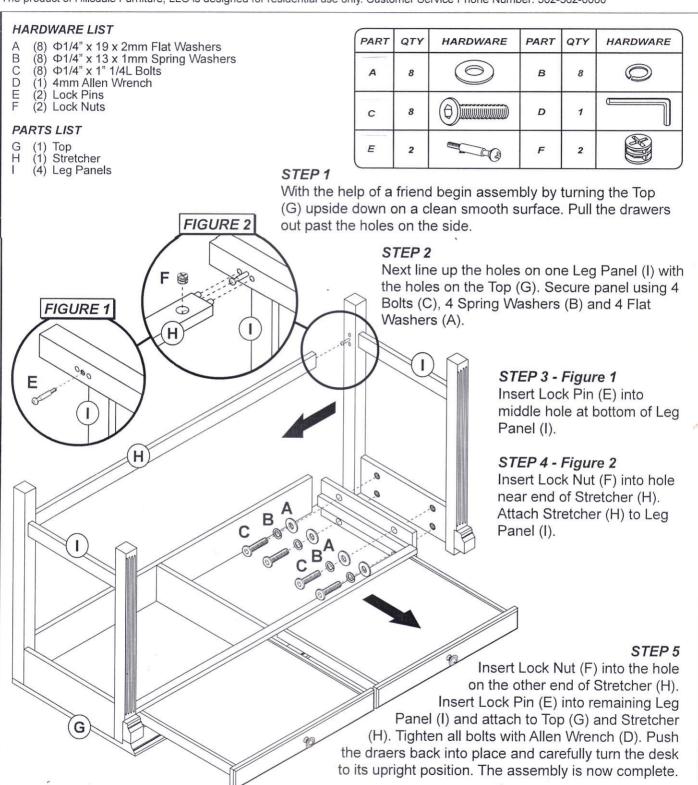

## EDINBURGH ENTERTAINMENT WRITING DESK

Date: 06-15-2016 Page 1 of 1

Model # 6236-885 White Model # 6237-885 Espresso Model # 6293-885 Back Model # 6335-885 Gray

Examine all packaging material for small parts that may have come loose during shipment. Periodic checks are recommended to insure that all components are in proper position, tight and free from damage. Keep this assembly instruction for future reference. Adult assembly is required. The product of Hillsdale Furniture, LLC is designed for residential use only. Customer Service Phone Number: 502-562-0000



CARE & MAINTENANCE: The touch of a soft cloth is all the maintenance the finish will ever need. Please do not use harsh or abrasive cleaners for polishing, as they may cause damage to the finish. Periodic checks are recommended to make sure that all hardware is securely tightened.