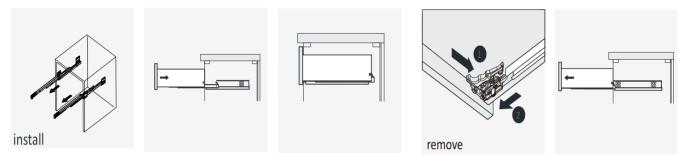

#### • Please check your product packaging to make sure the included accessories are in the "list of standard accessories". If any parts are missing, please contact your local dealer immediately.

- Do not allow any sharp objects to come in contact with the cabinet, as it will scratch the surface.
- Continuous and prolonged exposure to direct sunlight may cause discoloration to the wood.
- Do not put any hot appliances directly on or near the cabinet.
- Please avoid using cleaning products that contain bleach or ammonia.
- Wood surfaces should only be cleaned with wood care products such as soapy water or furniture polish.

## MODEL: 750048



# INSTALLATION



#### MAIN BODY PARTS

#### INSTALLATION PARTS



#### **ERECTING TOOL**



DRAWER'S ADJUST



### INSTALLATION INSTRUCTIONS