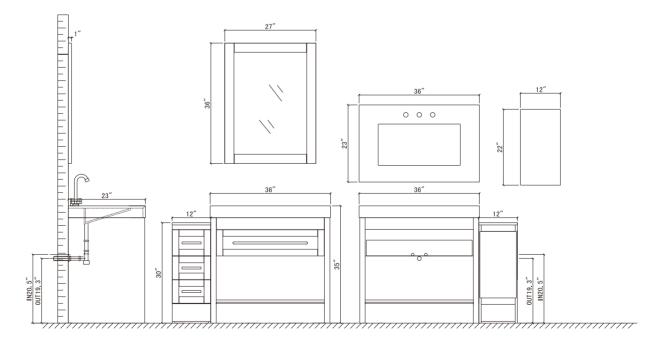

#### • Please check your product packaging to make sure the included accessories are in the "list of standard accessories". If any parts are missing, please contact your local dealer immediately.

- Do not allow any sharp objects to come in contact with the cabinet, as it will scratch the surface.
- Continuous and prolonged exposure to direct sunlight may cause discoloration to the wood.
- Do not put any hot appliances directly on or near the cabinet.
- Please avoid using cleaning products that contain bleach or ammonia.
- Wood surfaces should only be cleaned with wood care products such as soapy water or furniture polish.

## MODEL: 750048



# INSTALLATION



#### MAIN BODY PARTS

#### INSTALLATION PARTS



#### **ERECTING TOOL**



DRAWER'S ADJUST



### INSTALLATION INSTRUCTIONS