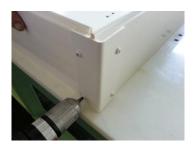

adjuntar tablas cortas

STEP 4
Secure all 4 corners

Asegurar las cuatro esquinas

STEP 5
Be sure all 4 corners are square

Cuadrados de las cuatro esquinas

STEP 6

Place bed at desired location

ubicar la cama