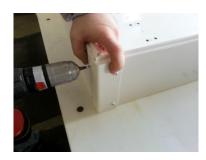

#### ON AN ELEVATED FLAT TABLE:

Attach corner brackets square and flush to both ends of the 2 **LONGEST** boards

Fije los soportes a mas juntas

STEP 3

Attach shorter boards square and flush to other side of each bracket Being sure the tongue is always up

adjuntar tablas cortas

STEP 4
Secure all 4 corners

Asegurar las cuatro esquinas

STEP 5
Be sure all 4 corners are square

Cuadrados de las cuatro esquinas

STEP 6

Place bed at desired location

ubicar la cama