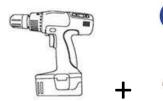

#### **Tools Needed**

Cordless Drill with a #2 Phillips Drive Bit

You can also see these instructions online at:

www.thehandybed.com

or

YouTube at Handy Bed raised garden bed