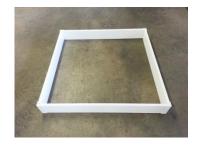

### Instucciones de montaje

STEP 1

Lay out 4 boards (2-long; 2-short)

Coloque cuatro tablas

STEP 2

adjuntar tablas cortas

STEP 4
Secure all 4 corners

Asegurar las cuatro esquinas

STEP 5
Be sure all 4 corners are square

Cuadrados de las cuatro esquinas

STEP 6

Place bed at desired location

ubicar la cama