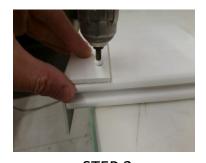

#### ON AN ELEVATED FLAT TABLE:

Attach corner brackets square and flush to both ends of the 2 **LONGEST** boards

Fije los soportes a mas juntas

STEP 3

Attach shorter boards square and flush to other side of each bracket Being sure the tongue is always up