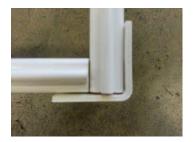

#### ON AN ELEVATED FLAT TABLE:

Attach corner brackets square and flush to both ends of the 2 **LONGEST** boards

Fije los soportes a mas juntas

STEP 3

Attach shorter boards square and flush to other side of each bracket Being sure the tongue is always up

adjuntar tablas cortas

STEP 4
Secure all 4 corners

Asegurar las cuatro esquinas

STEP 5
Be sure all 4 corners are square

Cuadrados de las cuatro esquinas

STEP 6

Place bed at desired location

ubicar la cama