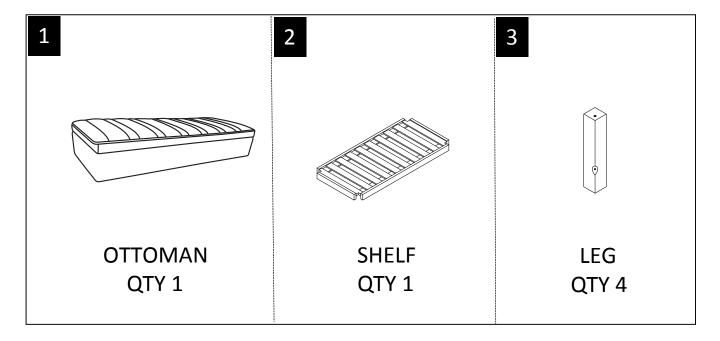

#### **PARTS DESCRIPTION**

**NEED HELP?** For help with assembly or if you are missing a part, Please call customer service at 1-866-518-0120 ext. 262 (9 am to 4 pm EST)