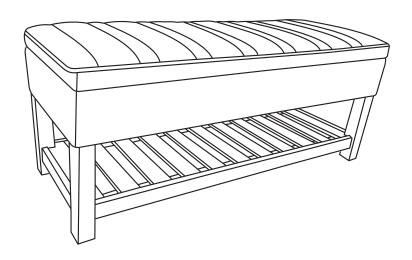

# **MEMPHIS / ASHTON / ADELINE**

# STORAGE OTTOMAN BENCH MODEL # AXCOT-263-SGL





# FOR REPLACEMENT PARTS OR HELP WITH ASSEMBLY PLEASE CONTACT US AT:

simpli-home.com/customer-support

PLEASE ENSURE TO HAVE THE MODEL #
FROM THE PACKAGING OR INSTRUCTION BOOKLET

TO RETURN THE PRODUCT:

PLEASE CONTACT THE RETAILER

WHERE THE ITEM WAS PURCHASED FROM





# ENTER TO WIN

Upload an image of our furniture in your home with a short review to our facebook page for a chance to

Win up to \$3000 of **Simpli Home** furniture!!!

www.facebook.com/simplihomefurnishings



**IMPORTANT**: Please read this manual carefully before beginning assembly of this product. Keep this manual for future reference.

#### **SAFETY INFORMATION**

Identify all the parts and hardware. Do not discard of the packaging until you have checked that you have all of the parts and hardware required. Hardw