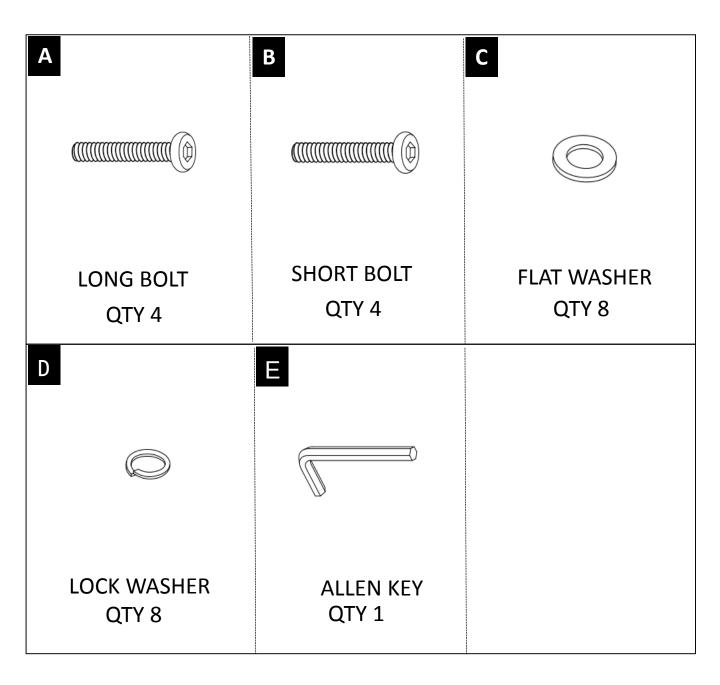

#### HARDWARE DESCRIPTION

**NEED HELP?** For help with assembly or if you are missing a part, Please call customer service at 1-866-518-0120 ext. 262 (9 am to 4 pm EST)