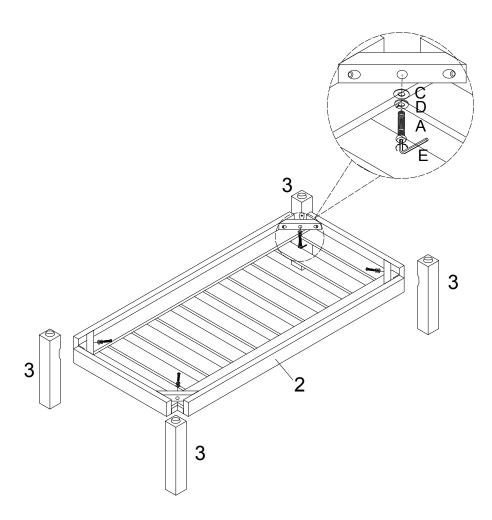

#### STEP 1

Assemble Legs (3) to each corner of the Shelf (2) using Bolt (A) and Washers (C) and (D). Use Allen Key (E) to tighten.