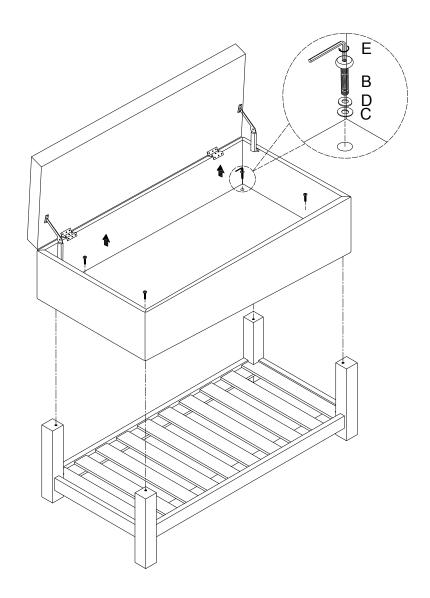

#### STEP 2

Place Ottoman (1) on the assembled Shelf (2) and open the storage lid. Using Bolt (B), Washers (C) and (D) attach Ottoman (1) to Shelf (2). Use Allen Key (E) to tighten.