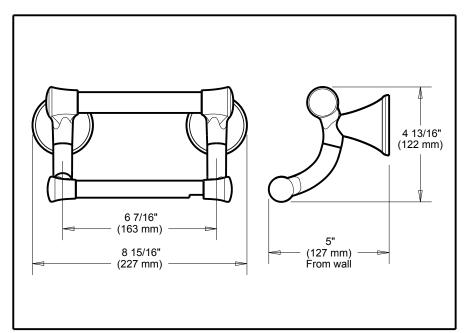

## **ACCESSORIES**

- Transitional<sup>™</sup> Bath Safety Collection
- Meets ADA Standards
- Toilet Paper Holder with Assist Bar

| <b>Submitted Model No.:</b> |  |
|-----------------------------|--|
|                             |  |

Specific Features:

## **STANDARD SPECIFICATIONS:**

- Wood blocking is preferable behind all wall surfaces. If wood blocking is not available, the supplied fasteners are recommended.
- Mounting hardware and mounting template included with product.
- 7/8" diameter assist bar.
- Meets ADA load requirement when properly installed.
- Maximum 300 lbs. as an assist bar on indicated surface.
- Pivoting tissue holder for easy loading.