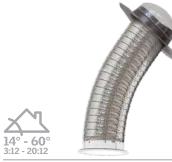

## Flex low profile - model TGF

- Low profile flashing provides an integrated look with the roofline.
- Tile flashing available for 21" units only.
- Impact models available for hurricane prone areas.