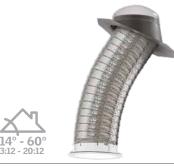

## Flex pitched - model TMF

- Pitched flashing provides optimum angle for gathering light from all directions.
- Tile flashing available.
- Impact models available for hurricane prone areas.