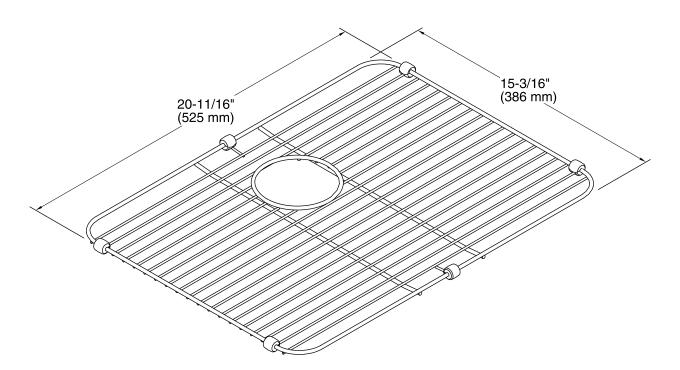

### **Product Specification**

Kitchen sink rack shall be 20-11/16" (525 mm) in length, 15-3/16" (386 mm) in width, and 3/4" (19 mm) in height. Kitchen sink rack shall be made of stainless steel. Kitchen sink rack shall be KOHLER Model K-6391.