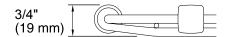

### **Product Specification**

Kitchen sink rack shall be 20-11/16" (525 mm) in length, 15-3/16" (386 mm) in width, and 3/4" (19 mm) in height. Kitchen sink rack shall be made of stainless steel. Kitchen sink rack shall be KOHLER Model K-6391.