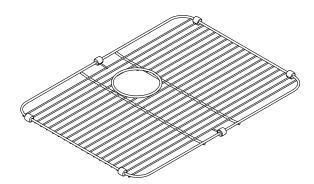

#### **Features**

- Included with the K-3325-HCF-NA Undertone Preserve.
- Fits in the K-3325-NA and K-3332-NA Undertone kitchen sinks and the K-6584 Iron/Tones kitchen sink.
- Durrable stainless-steel construction.
- Helps protect sink surface from daily wear.
- Dishwasher safe.
- Rubber bumpers provide added protection.

### **Product Specification**

Kitchen sink rack shall be 20-11/16" (525 mm) in length, 15-3/16" (386 mm) in width, and 3/4" (19 mm) in height. Kitchen sink rack shall be made of stainless steel. Kitchen sink rack shall be KOHLER Model K-6391.