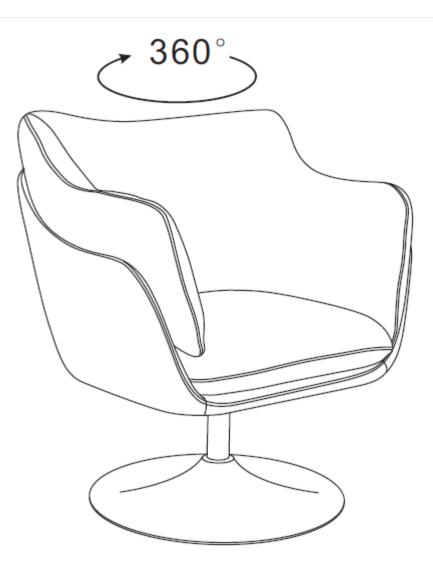

g residue left on the material can cause it to dry out and crack, or affect the color.

DO NOT use any cleaners with corrosive ingredients (lye, acids or ammonia).

#### PARTS DESCRIPTION



**NEED HELP?** For help with assembly or if you are missing a part, Please call customer service at 1-866-518-0120 ext. 262 (9 am to 4 pm EST)

#### **PRE-ASSEMBLY INFORMATION**

#### HARDWARE DESCRIPTION



**NEED HELP?** For help with assembly or if you are missing a part, Please call customer service at 1-866-518-0120 ext. 262 (9 am to 4 pm EST)

STEP 1



Insert the Post (3) into the hole of the Chair Base (4).

#### STEP 2



Secure Mechanism (2) to the Chair (1) with four Screws (A). Use Allen Key (B) to tighten.

STEP 3



Align the hole in the Mechanism (2) with the Post (3).

#### **STEP 4**



The Chair can be rotated 360 degrees.





#### WARRANTY

Thank you for purchasing a **Simpli Home – Wyndenhall – Brooklyn + Max** product. These products have been made to demanding, high-quality standards and are guaranteed for domestic use against manufacturing faults for a period of 12 months from the date of purchase. This warranty does not affect your statutory rights.

In case of any malfunction of your product (failure, missing parts, etc.) please contact us at our toll free service line at 1-866-518-0120 ext. 262 from 9 am to 4 pm, Monday to Friday, Eastern Standard Time or by email at <u>customerservice@simpli-home.com</u>.

We reserve the right to repair or replace the defective product, at its discretion.

This product is guaranteed for 12 months if used for normal purposes.