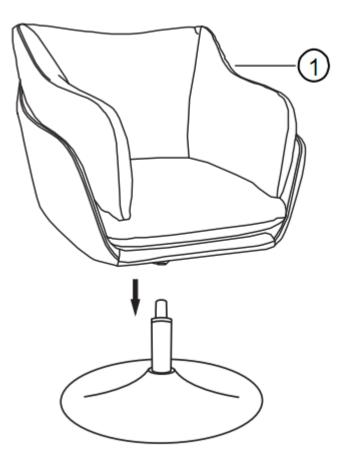

#### HARDWARE DESCRIPTION

**NEED HELP?** For help with assembly or if you are missing a part, Please call customer service at 1-866-518-0120 ext. 262 (9 am to 4 pm EST)

STEP 1

Insert the Post (3) into the hole of the Chair Base (4).

#### STEP 2

Secure Mechanism (2) to the Chair (1) with four Screws (A). Use Allen Key (B) to tighten.

STEP 3

Align the hole in the Mechanism (2) with the Post (3).