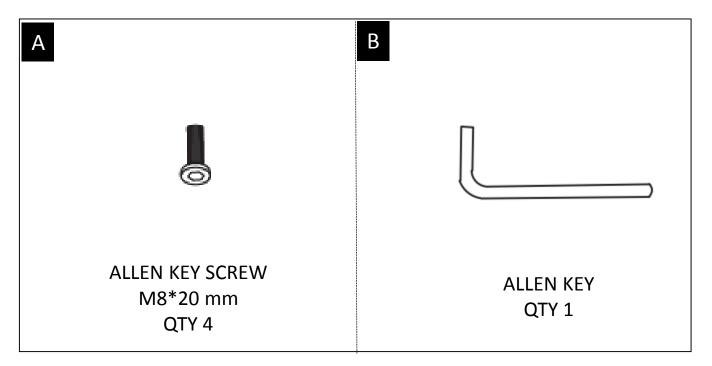

#### HARDWARE DESCRIPTION

**NEED HELP?** For help with assembly or if you are missing a part, Please call customer service at 1-866-518-0120 ext. 262 (9 am to 4 pm EST)

STEP 1

Insert the Post (3) into the hole of the Chair Base (4).