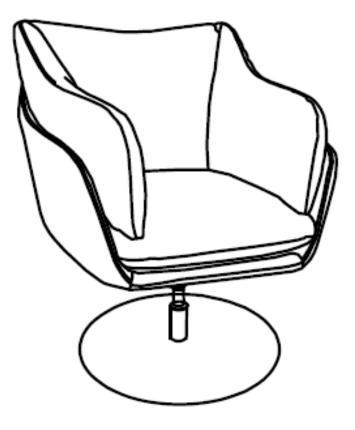

Wynden Hall HOME DECOR

brooklyn + max

# **JASPER / HARTLAND / BERWICK**

## **SWIVEL CHAIR**

MODEL # AXCSWVCH-01





# FOR REPLACEMENT PARTS OR HELP WITH ASSEMBLY PLEASE CONTACT US AT: <u>simpli-home.com/customer-support</u> PLEASE ENSURE TO HAVE THE MODEL # FROM THE PACKAGING OR INSTRUCTION BOOKLET

# TO RETURN THE PRODUCT: PLEASE CONTACT THE RETAILER WHERE THE ITEM WAS PURCHASED FROM



Wyndentte

brooklyn + max



Upload an image of our furniture

in your home with a short review

to our facebook page for a chance to

# Win up to \$3000 of **Simpli Home furniture!!!**

www.facebook.com/simplihomefurnishings



**IMPORTANT**: Please read this manual carefully before beginning assembly of this product. Keep this manual for future reference.

#### SAFETY INFORMATION

Identify all the parts and hardware. Do not discard of the packaging until you have checked that you have all of the parts and hardware