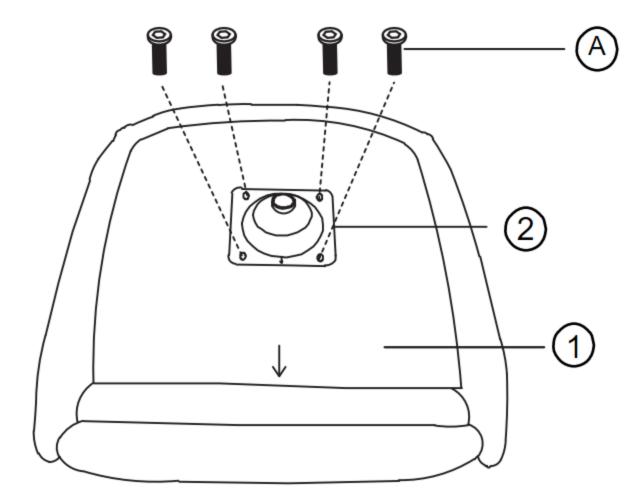

#### STEP 2

Secure Mechanism (2) to the Chair (1) with four Screws (A). Use Allen Key (B) to tighten.

STEP 3

Align the hole in the Mechanism (2) with the Post (3).