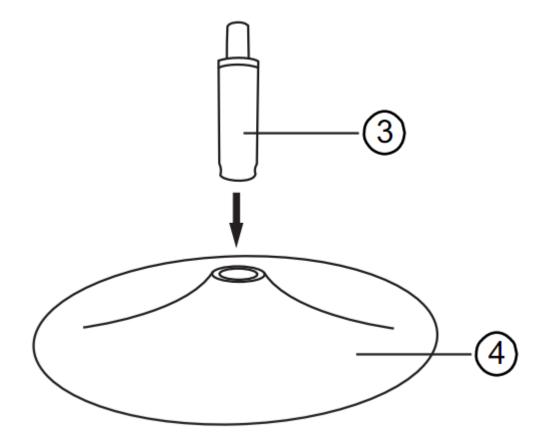

#### HARDWARE DESCRIPTION

**NEED HELP?** For help with assembly or if you are missing a part, Please call customer service at 1-866-518-0120 ext. 262 (9 am to 4 pm EST)

STEP 1

Insert the Post (3) into the hole of the Chair Base (4).