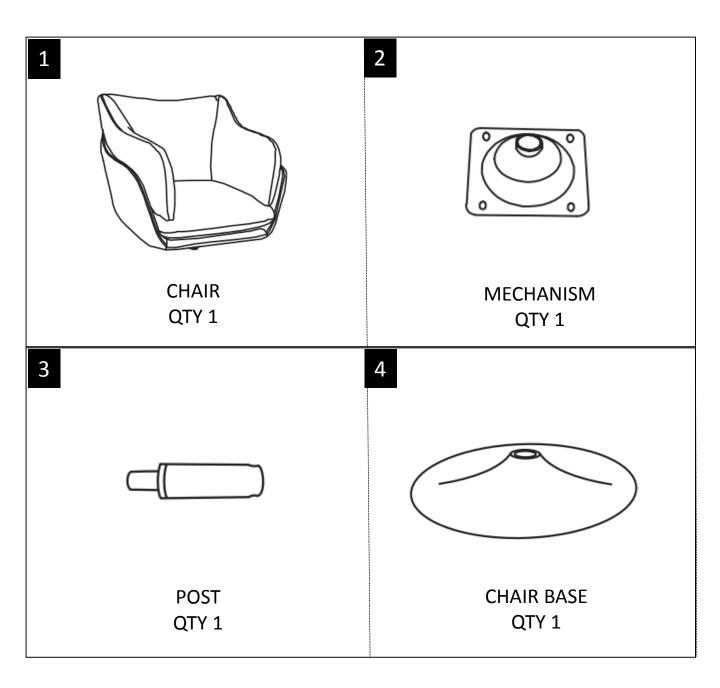

#### PARTS DESCRIPTION

**NEED HELP?** For help with assembly or if you are missing a part, Please call customer service at 1-866-518-0120 ext. 262 (9 am to 4 pm EST)

#### HARDWARE DESCRIPTION

**NEED HELP?** For help with assembly or if you are missing a part, Please call customer service at 1-866-518-0120 ext. 262 (9 am to 4 pm EST)

STEP 1

Insert the Post (3) into the hole of the Chair Base (4).