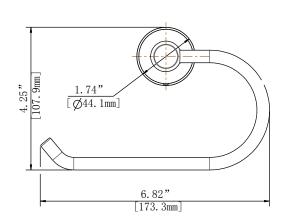

## **FEATURES**

- · 6.82 "L x 4.25"W x 2.83"H
- · Coordinates with Fairway Series Bath Products
- · Easy Installation
- · Includes Mounting Hardware and Plastic Anchors
- · Tools Required for Installation:
- -Drill with 1/4 " Drill Bit
- -Philips Screwdriver
- -Small Flat Head Screwdriver

## INSTALLATION DIMENSIONS