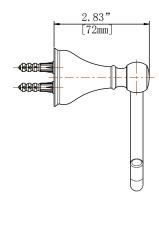

## **FEATURES**

- · 6.82 "L x 4.25"W x 2.83"H
- · Coordinates with Fairway Series Bath Products
- · Easy Installation
- · Includes Mounting Hardware and Plastic Anchors
- · Tools Required for Installation:
- -Drill with 1/4 " Drill Bit
- -Philips Screwdriver
- -Small Flat Head Screwdriver

## INSTALLATION DIMENSIONS