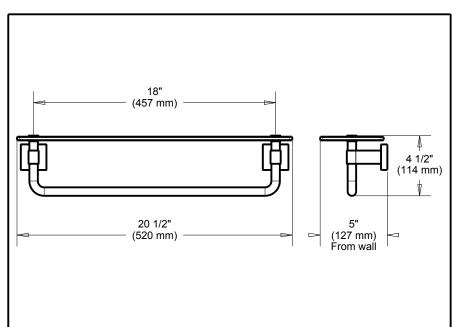

## **ACCESSORIES**

- ■Maxted™ Bath Collection
- ■Glass Shelf with Towel Bar

**Submitted Model No.:** 

Specific Features: \_