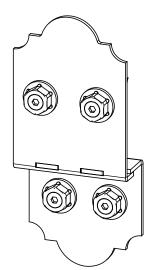

### **Support Identification**

**DIY Vineyard Pergola Support Installation** 

**DIY Vineyard Pergola Support Installation** 

| ITEM<br>NO. | Project 315<br>(12x12)/default/QTY. | PART<br>NUMBER               | DESCRIPTION                                               |
|-------------|-------------------------------------|------------------------------|-----------------------------------------------------------|
| 1           | 2                                   | 2x8<br>Cedar<br>Board<br>2x8 | 2x8x12'0"                                                 |
| 2           | 2                                   | 2x8<br>Cedar<br>Board        | 2x8x9'9<br>7/8"                                           |
| 3           | 2                                   | 4x4<br>Cedar<br>Post         | 23"<br>Lawnmast<br>er<br>Support-le<br>ft                 |
| 4           | 4                                   | 4x4<br>Cedar<br>Post         | 30"<br>Lawnmast<br>er Support                             |
| 5           | 2                                   | 4x4<br>Cedar<br>Post         | 23" Lawnmast er Support-ri ght                            |
| 6           | 1.08                                | 56628                        | Screw,<br>OWT 5-<br>3/4"<br>(145mm)<br>Timber<br>with HCN |