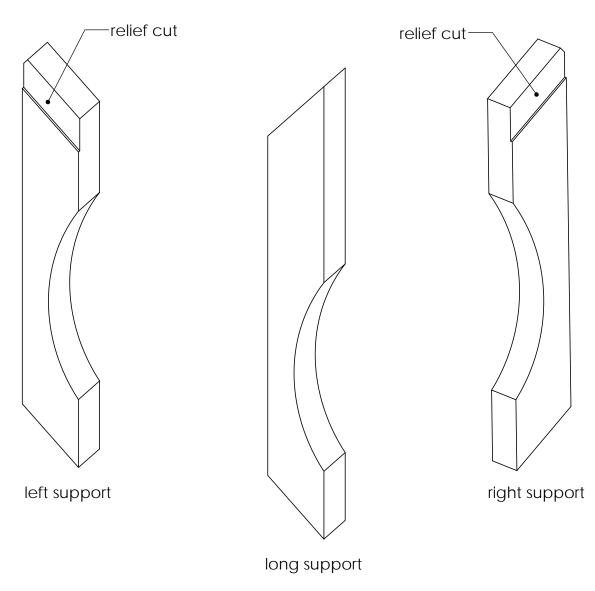

### **Support Identification**

**DIY Vineyard Pergola Support Installation** 

**DIY Vineyard Pergola Support Installation** 

| ITEM<br>NO. | Project 315<br>(12x12)/default/QTY. | PART<br>NUMBER               | DESCRIPTION                                               |
|-------------|-------------------------------------|------------------------------|-----------------------------------------------------------|
| 1           | 2                                   | 2x8<br>Cedar<br>Board<br>2x8 | 2x8x12'0"                                                 |
| 2           | 2                                   | 2x8<br>Cedar<br>Board        | 2x8x9'9<br>7/8"                                           |
| 3           | 2                                   | 4x4<br>Cedar<br>Post         | 23"<br>Lawnmast<br>er<br>Support-le<br>ft                 |
| 4           | 4                                   | 4x4<br>Cedar<br>Post         | 30"<br>Lawnmast<br>er Support                             |
| 5           | 2                                   | 4x4<br>Cedar<br>Post         | 23" Lawnmast er Support-ri ght                            |
| 6           | 1.08                                | 56628                        | Screw,<br>OWT 5-<br>3/4"<br>(145mm)<br>Timber<br>with HCN |