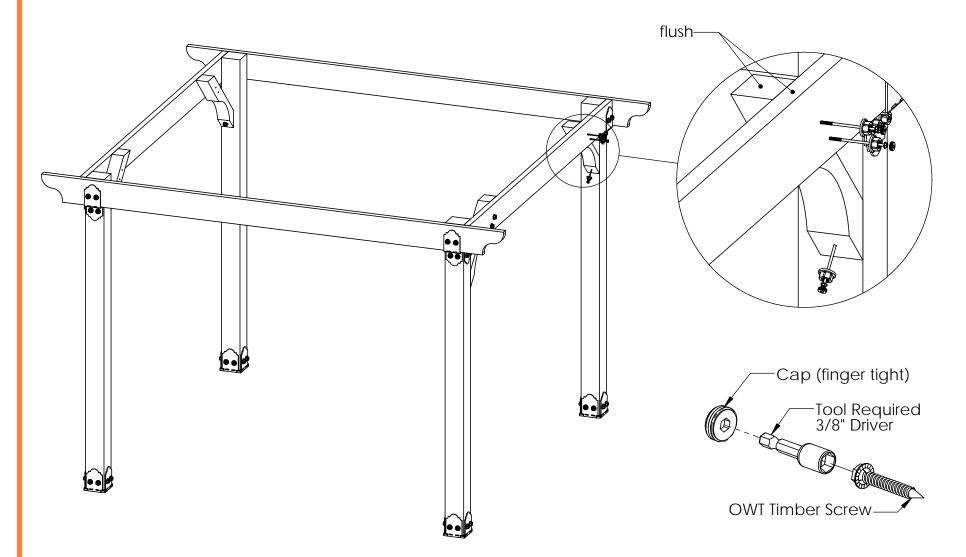

## Project 315 (12x12) Rafters

for dimensional details, see Overview page

**DIY Vineyard Pergola Rafters** 

for dimensional details, see Overview page

**DIY Vineyard Pergola Rafters** 

for dimensional details, see Overview page

**DIY Vineyard Pergola Rafters** 

**OWT Timber Screw** 

for dimensional details, see Overview page

**DIY Vineyard Pergola Beam & Support** 

| ITEM<br>NO. | QTY. | INDINIREK             | DESCRIPTION  |
|-------------|------|-----------------------|--------------|
| 1           | 6    | 2x4<br>Cedar<br>Board | 2x4x12'0"    |
| 2           | 12   | 2x4<br>Cedar<br>Board | 2x4x10 7/16" |
| 3           | 15   | 2x2<br>Cedar<br>Board | 2x2x11'0"    |