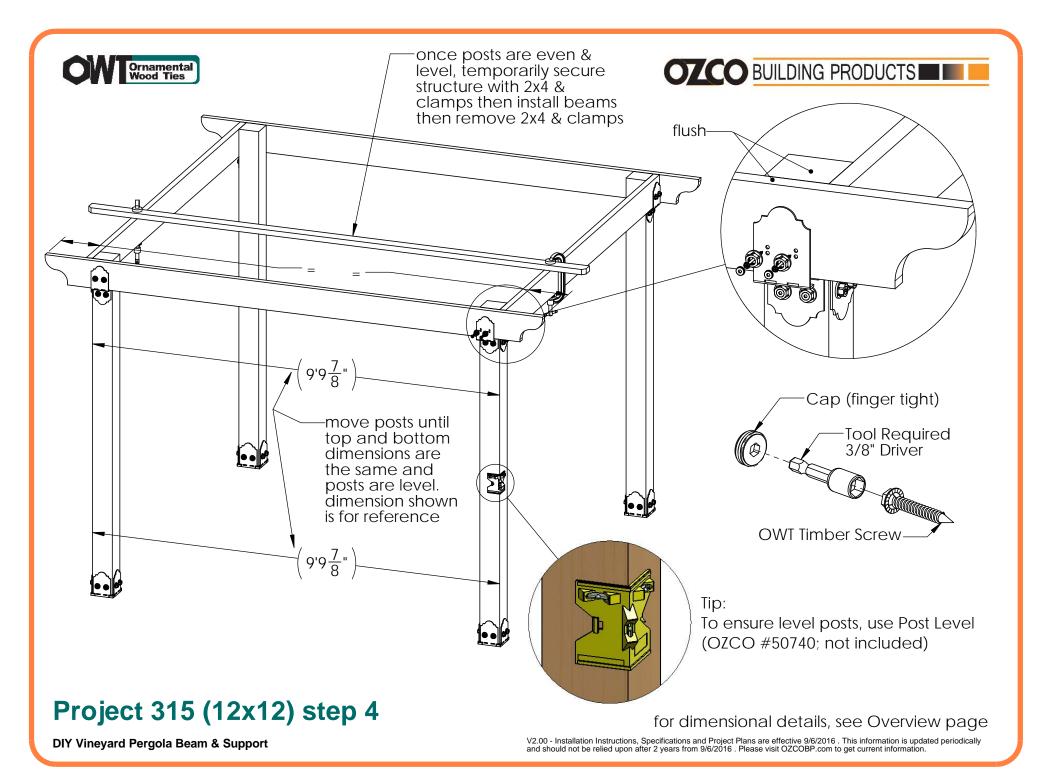

#### Project 315 (12x12) Beam & Support

for dimensional details, see Overview page

**DIY Vineyard Pergola Beam & Support** 

| ITEM<br>NO. | QTY.  | PART<br>NUMBER        | DESCRIPTION                                   |
|-------------|-------|-----------------------|-----------------------------------------------|
| 1           | 20    | 2x8<br>Cedar<br>Board | 2x8x11<br>1/8"                                |
| 2           | 4     | 2x6<br>Cedar<br>Board | 2x6x9'9<br>7/8"                               |
| 3           | 3.32  | 56640                 | 6-8" Joist<br>Hanger<br>Tab (JHT-<br>68-LS)   |
| 4           | 1.328 | 56639                 | 6-8" Joist<br>Hanger<br>Flush (JHF-<br>68-LS) |