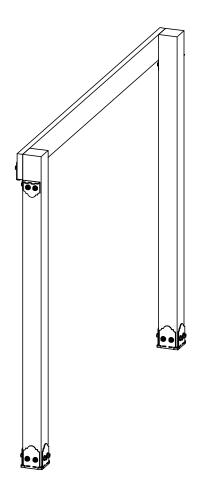

**DIY Vineyard Pergola Base** 

**DIY Vineyard Pergola Base** 

for dimensional details, see Overview page