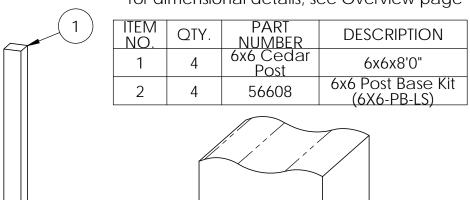

### **Support Identification**

**DIY Vineyard Pergola Support Installation** 

**DIY Vineyard Pergola Support Installation** 

| ITEM<br>NO. | Project 315<br>(12x12)/default/QTY. | PART<br>NUMBER               | DESCRIPTION                                               |
|-------------|-------------------------------------|------------------------------|-----------------------------------------------------------|
| 1           | 2                                   | 2x8<br>Cedar<br>Board<br>2x8 | 2x8x12'0"                                                 |
| 2           | 2                                   | 2x8<br>Cedar<br>Board        | 2x8x9'9<br>7/8"                                           |
| 3           | 2                                   | 4x4<br>Cedar<br>Post         | 23"<br>Lawnmast<br>er<br>Support-le<br>ft                 |
| 4           | 4                                   | 4x4<br>Cedar<br>Post         | 30"<br>Lawnmast<br>er Support                             |
| 5           | 2                                   | 4x4<br>Cedar<br>Post         | 23" Lawnmast er Support-ri ght                            |
| 6           | 1.08                                | 56628                        | Screw,<br>OWT 5-<br>3/4"<br>(145mm)<br>Timber<br>with HCN |