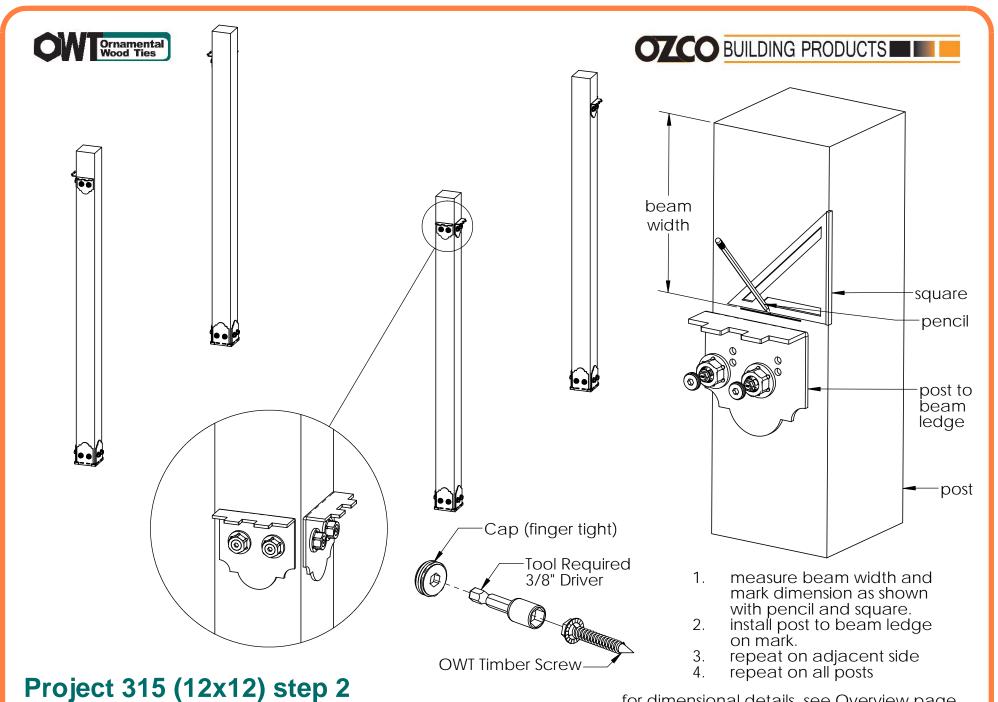

# Project 315 (12x12)

(Project 327 & 340 only)

follow QR barcode with your smart phone or visit OZCOBP.com for product installation instructions

if site is not level, see Ozco Site Leveling instruction

**Project 315 (12x12)** 

## OZCO BUILDING PRODUCTS

for dimensional details, see Overview page

Tool Required 3/8" Driver **OWT Timber Screw** 

Tip: To ensure level posts, use Post Level (OZCO #50740; not included)

Project 315 (12x12) step 1