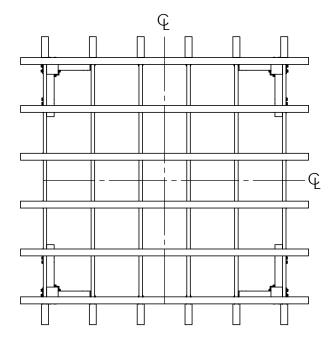

### **Support Identification**

**DIY Vineyard Pergola Support Installation** 

**DIY Vineyard Pergola Support Installation** 

| ITEM<br>NO. | Project 315<br>(12x12)/default/QTY. | PART<br>NUMBER               | DESCRIPTION                                               |
|-------------|-------------------------------------|------------------------------|-----------------------------------------------------------|
| 1           | 2                                   | 2x8<br>Cedar<br>Board<br>2x8 | 2x8x12'0"                                                 |
| 2           | 2                                   | 2x8<br>Cedar<br>Board        | 2x8x9'9<br>7/8"                                           |
| 3           | 2                                   | 4x4<br>Cedar<br>Post         | 23"<br>Lawnmast<br>er<br>Support-le<br>ft                 |
| 4           | 4                                   | 4x4<br>Cedar<br>Post         | 30"<br>Lawnmast<br>er Support                             |
| 5           | 2                                   | 4x4<br>Cedar<br>Post         | 23" Lawnmast er Support-ri ght                            |
| 6           | 1.08                                | 56628                        | Screw,<br>OWT 5-<br>3/4"<br>(145mm)<br>Timber<br>with HCN |

#### Project 315 (12x12) Beam & Support

for dimensional details, see Overview page

**DIY Vineyard Pergola Beam & Support** 

| ITEM<br>NO. | QTY.  | PART<br>NUMBER        | DESCRIPTION                                   |
|-------------|-------|-----------------------|-----------------------------------------------|
| 1           | 20    | 2x8<br>Cedar<br>Board | 2x8x11<br>1/8"                                |
| 2           | 4     | 2x6<br>Cedar<br>Board | 2x6x9'9<br>7/8"                               |
| 3           | 3.32  | 56640                 | 6-8" Joist<br>Hanger<br>Tab (JHT-<br>68-LS)   |
| 4           | 1.328 | 56639                 | 6-8" Joist<br>Hanger<br>Flush (JHF-<br>68-LS) |