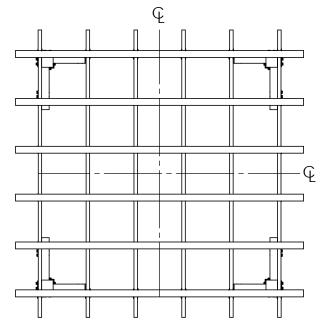

### **Support Identification**

**DIY Vineyard Pergola Support Installation** 

**DIY Vineyard Pergola Support Installation** 

| ITEM<br>NO. | Project 315<br>(12x12)/default/QTY. | PART<br>NUMBER               | DESCRIPTION                                               |
|-------------|-------------------------------------|------------------------------|-----------------------------------------------------------|
| 1           | 2                                   | 2x8<br>Cedar<br>Board<br>2x8 | 2x8x12'0"                                                 |
| 2           | 2                                   | 2x8<br>Cedar<br>Board        | 2x8x9'9<br>7/8"                                           |
| 3           | 2                                   | 4x4<br>Cedar<br>Post         | 23"<br>Lawnmast<br>er<br>Support-le<br>ft                 |
| 4           | 4                                   | 4x4<br>Cedar<br>Post         | 30"<br>Lawnmast<br>er Support                             |
| 5           | 2                                   | 4x4<br>Cedar<br>Post         | 23" Lawnmast er Support-ri ght                            |
| 6           | 1.08                                | 56628                        | Screw,<br>OWT 5-<br>3/4"<br>(145mm)<br>Timber<br>with HCN |

#### Project 315 (12x12) Beam & Support

for dimensional details, see Overview page

**DIY Vineyard Pergola Beam & Support** 

| ITEM<br>NO. | QTY.  | PART<br>NUMBER        | DESCRIPTION                                   |
|-------------|-------|-----------------------|-----------------------------------------------|
| 1           | 20    | 2x8<br>Cedar<br>Board | 2x8x11<br>1/8"                                |
| 2           | 4     | 2x6<br>Cedar<br>Board | 2x6x9'9<br>7/8"                               |
| 3           | 3.32  | 56640                 | 6-8" Joist<br>Hanger<br>Tab (JHT-<br>68-LS)   |
| 4           | 1.328 | 56639                 | 6-8" Joist<br>Hanger<br>Flush (JHF-<br>68-LS) |