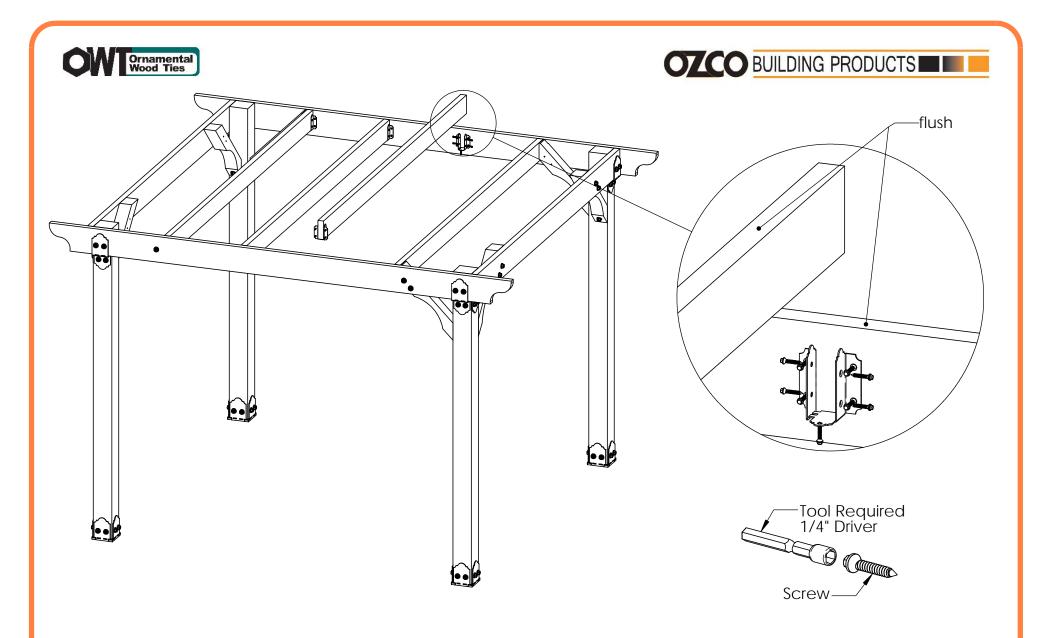

#### Project 315 (12x12) Beam & Support

for dimensional details, see Overview page

**DIY Vineyard Pergola Beam & Support** 

| ITEM<br>NO. | QTY.  | PART<br>NUMBER        | DESCRIPTION                                   |
|-------------|-------|-----------------------|-----------------------------------------------|
| 1           | 20    | 2x8<br>Cedar<br>Board | 2x8x11<br>1/8"                                |
| 2           | 4     | 2x6<br>Cedar<br>Board | 2x6x9'9<br>7/8"                               |
| 3           | 3.32  | 56640                 | 6-8" Joist<br>Hanger<br>Tab (JHT-<br>68-LS)   |
| 4           | 1.328 | 56639                 | 6-8" Joist<br>Hanger<br>Flush (JHF-<br>68-LS) |