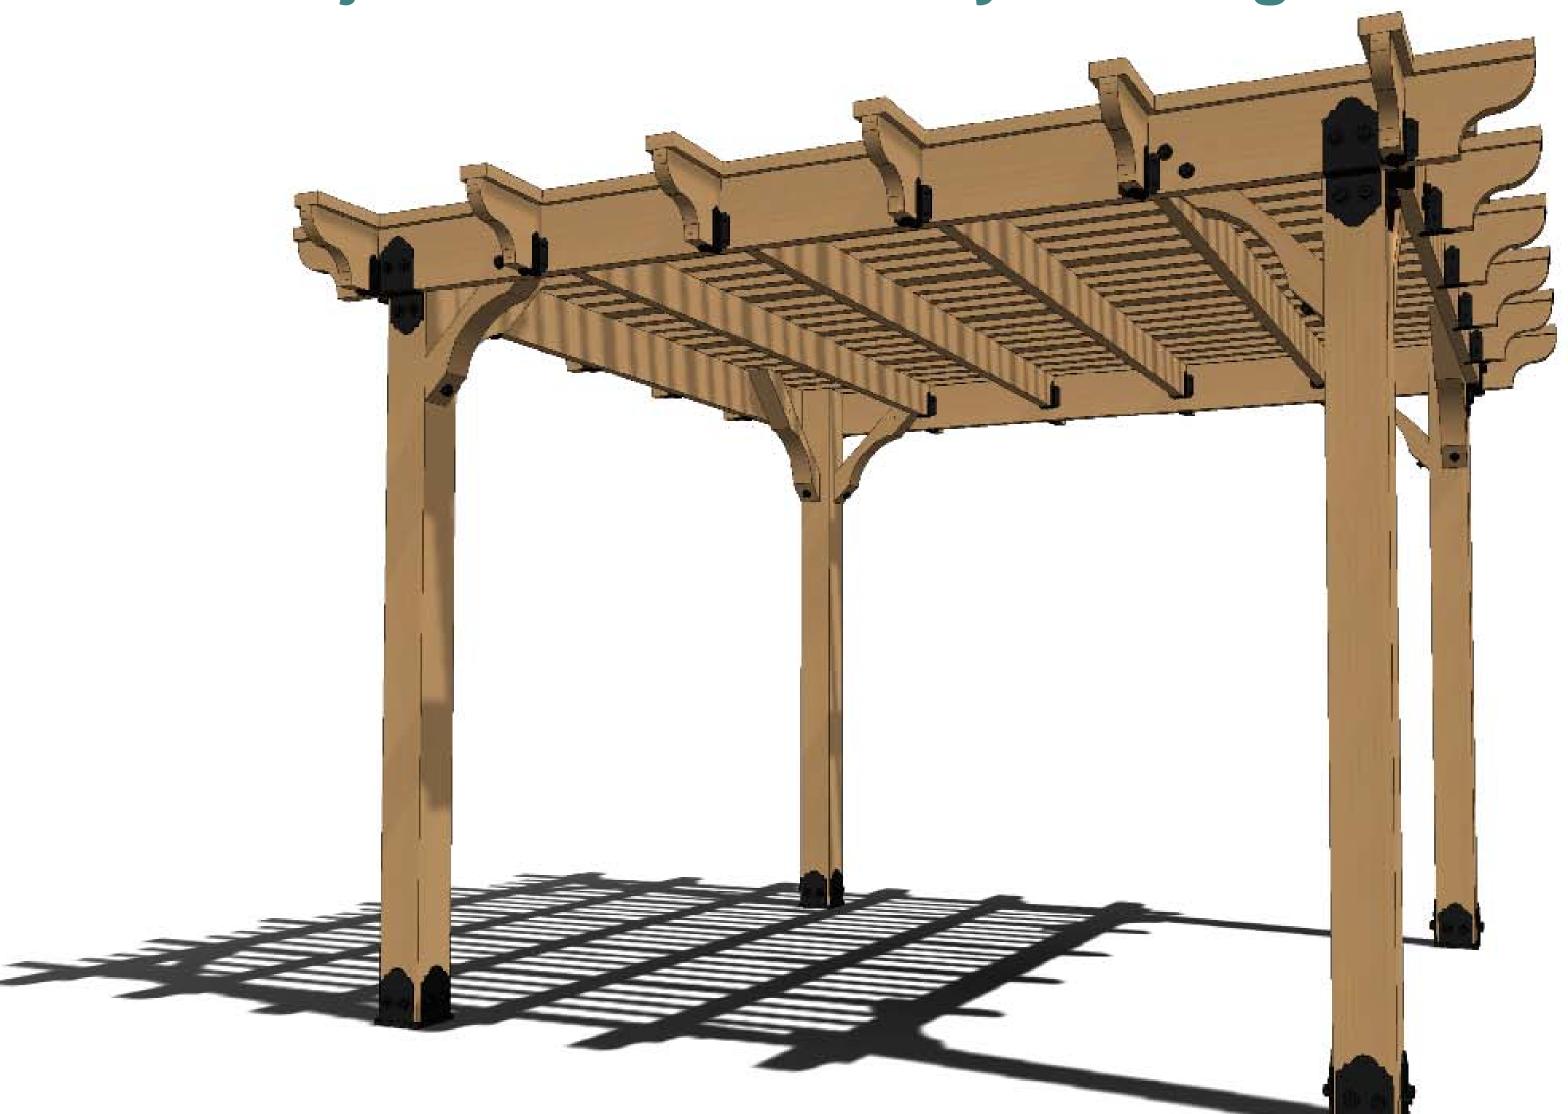

OZCO Project #315 - DIY Vineyard Pergola Overview (12x12)

for dimensional details, see Overview page OZCO BUILDING PRODUCTS

**DIY Vineyard Pergola Base** 

**DIY Vineyard Pergola Base** 

for dimensional details, see Overview page