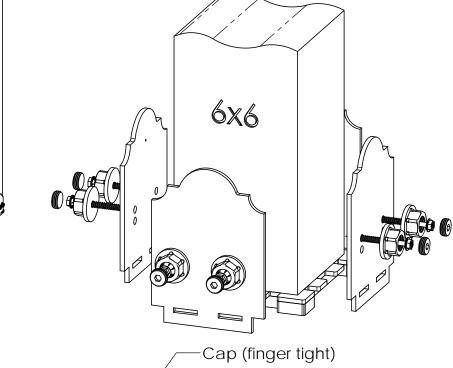

### **Support Identification**

**DIY Vineyard Pergola Support Installation** 

**DIY Vineyard Pergola Support Installation** 

| ITEM<br>NO. | Project 315<br>(12x12)/default/QTY. | PART<br>NUMBER               | DESCRIPTION                                               |
|-------------|-------------------------------------|------------------------------|-----------------------------------------------------------|
| 1           | 2                                   | 2x8<br>Cedar<br>Board<br>2x8 | 2x8x12'0"                                                 |
| 2           | 2                                   | 2x8<br>Cedar<br>Board        | 2x8x9'9<br>7/8"                                           |
| 3           | 2                                   | 4x4<br>Cedar<br>Post         | 23"<br>Lawnmast<br>er<br>Support-le<br>ft                 |
| 4           | 4                                   | 4x4<br>Cedar<br>Post         | 30"<br>Lawnmast<br>er Support                             |
| 5           | 2                                   | 4x4<br>Cedar<br>Post         | 23" Lawnmast er Support-ri ght                            |
| 6           | 1.08                                | 56628                        | Screw,<br>OWT 5-<br>3/4"<br>(145mm)<br>Timber<br>with HCN |