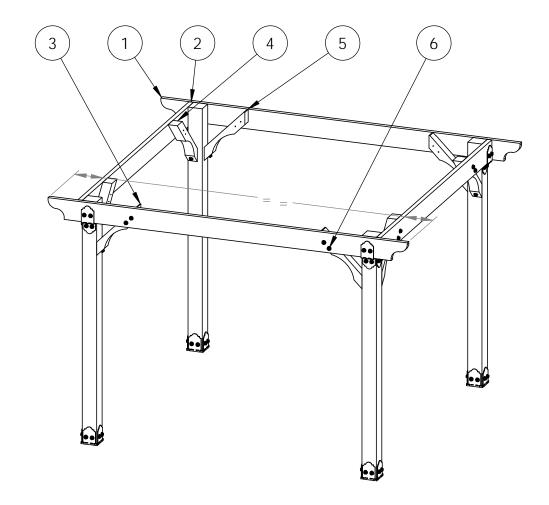

#### Project 315 (12x12) Beam & Support

for dimensional details, see Overview page

**DIY Vineyard Pergola Beam & Support** 

| ITEM<br>NO. | QTY.  | PART<br>NUMBER        | DESCRIPTION                                   |
|-------------|-------|-----------------------|-----------------------------------------------|
| 1           | 20    | 2x8<br>Cedar<br>Board | 2x8x11<br>1/8"                                |
| 2           | 4     | 2x6<br>Cedar<br>Board | 2x6x9'9<br>7/8"                               |
| 3           | 3.32  | 56640                 | 6-8" Joist<br>Hanger<br>Tab (JHT-<br>68-LS)   |
| 4           | 1.328 | 56639                 | 6-8" Joist<br>Hanger<br>Flush (JHF-<br>68-LS) |