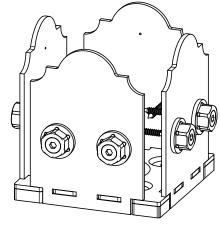

### **Support Identification**

**DIY Vineyard Pergola Support Installation** 

**DIY Vineyard Pergola Support Installation** 

| ITEM<br>NO. | Project 315<br>(12x12)/default/QTY. | PART<br>NUMBER               | DESCRIPTION                                               |
|-------------|-------------------------------------|------------------------------|-----------------------------------------------------------|
| 1           | 2                                   | 2x8<br>Cedar<br>Board<br>2x8 | 2x8x12'0"                                                 |
| 2           | 2                                   | 2x8<br>Cedar<br>Board        | 2x8x9'9<br>7/8"                                           |
| 3           | 2                                   | 4x4<br>Cedar<br>Post         | 23"<br>Lawnmast<br>er<br>Support-le<br>ft                 |
| 4           | 4                                   | 4x4<br>Cedar<br>Post         | 30"<br>Lawnmast<br>er Support                             |
| 5           | 2                                   | 4x4<br>Cedar<br>Post         | 23" Lawnmast er Support-ri ght                            |
| 6           | 1.08                                | 56628                        | Screw,<br>OWT 5-<br>3/4"<br>(145mm)<br>Timber<br>with HCN |