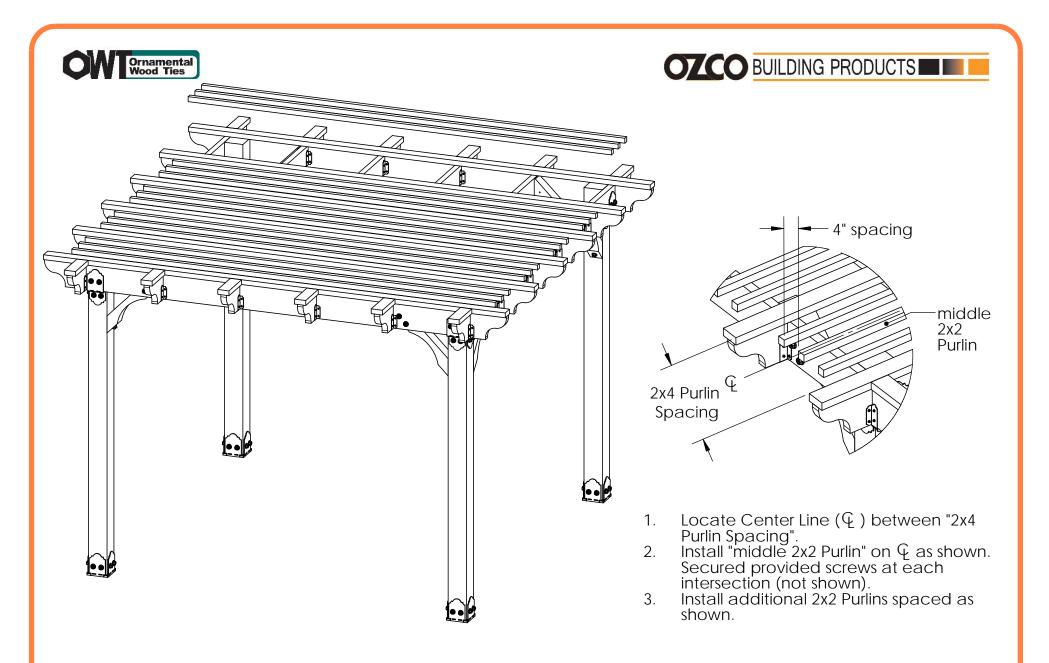

for dimensional details, see Overview page

**Project 315 (12x12) Purlins** 

**DIY Vineyard Pergola Purlins** 

2x4 Purlins are centered on Rafters and secured with provided screws at each intersection (not shown)

Project 315 (12x12) step 10

2x4 Purlins are centered on Rafters and secured with provided screws at each intersection (not shown)

Project 315 (12x12) step 11

for dimensional details, see Overview page

**DIY Vineyard Pergola Purlins**