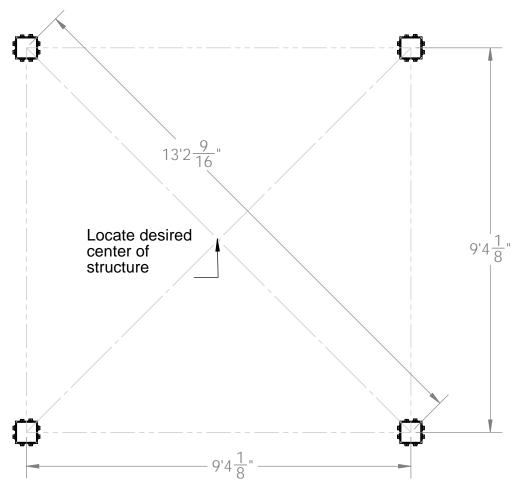

OZCO Project #315 - DIY Vineyard Pergola Overview (12x12)

for dimensional details, see Overview page OZCO BUILDING PRODUCTS

**DIY Vineyard Pergola Base** 

**DIY Vineyard Pergola Base** 

for dimensional details, see Overview page