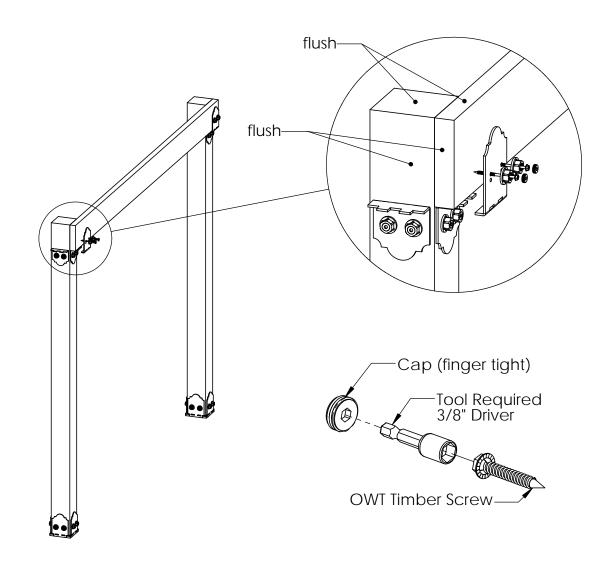

### **Support Identification**

**DIY Vineyard Pergola Support Installation** 

**DIY Vineyard Pergola Support Installation** 

| ITEM<br>NO. | Project 315<br>(12x12)/default/QTY. | PART<br>NUMBER               | DESCRIPTION                                               |
|-------------|-------------------------------------|------------------------------|-----------------------------------------------------------|
| 1           | 2                                   | 2x8<br>Cedar<br>Board<br>2x8 | 2x8x12'0"                                                 |
| 2           | 2                                   | 2x8<br>Cedar<br>Board        | 2x8x9'9<br>7/8"                                           |
| 3           | 2                                   | 4x4<br>Cedar<br>Post         | 23"<br>Lawnmast<br>er<br>Support-le<br>ft                 |
| 4           | 4                                   | 4x4<br>Cedar<br>Post         | 30"<br>Lawnmast<br>er Support                             |
| 5           | 2                                   | 4x4<br>Cedar<br>Post         | 23" Lawnmast er Support-ri ght                            |
| 6           | 1.08                                | 56628                        | Screw,<br>OWT 5-<br>3/4"<br>(145mm)<br>Timber<br>with HCN |