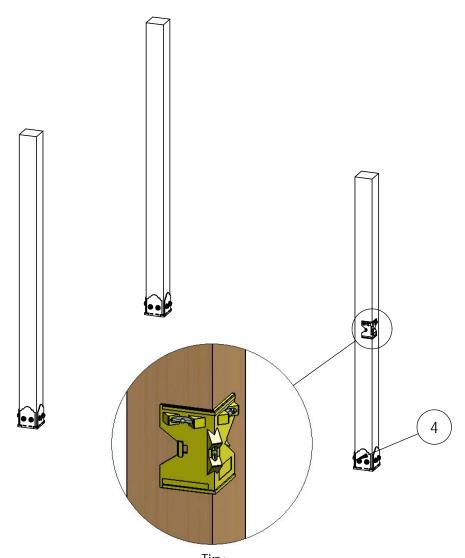

### **Support Identification**

**DIY Vineyard Pergola Support Installation** 

**DIY Vineyard Pergola Support Installation** 

| ITEM<br>NO. | Project 315<br>(12x12)/default/QTY. | PART<br>NUMBER               | DESCRIPTION                                               |
|-------------|-------------------------------------|------------------------------|-----------------------------------------------------------|
| 1           | 2                                   | 2x8<br>Cedar<br>Board<br>2x8 | 2x8x12'0"                                                 |
| 2           | 2                                   | 2x8<br>Cedar<br>Board        | 2x8x9'9<br>7/8"                                           |
| 3           | 2                                   | 4x4<br>Cedar<br>Post         | 23"<br>Lawnmast<br>er<br>Support-le<br>ft                 |
| 4           | 4                                   | 4x4<br>Cedar<br>Post         | 30"<br>Lawnmast<br>er Support                             |
| 5           | 2                                   | 4x4<br>Cedar<br>Post         | 23" Lawnmast er Support-ri ght                            |
| 6           | 1.08                                | 56628                        | Screw,<br>OWT 5-<br>3/4"<br>(145mm)<br>Timber<br>with HCN |