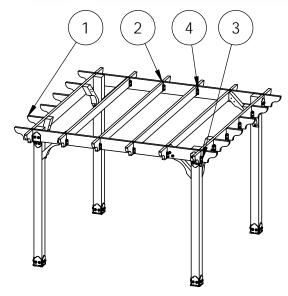

### **Support Identification**

**DIY Vineyard Pergola Support Installation** 

**DIY Vineyard Pergola Support Installation** 

| ITEM<br>NO. | Project 315<br>(12x12)/default/QTY. | PART<br>NUMBER               | DESCRIPTION                                               |
|-------------|-------------------------------------|------------------------------|-----------------------------------------------------------|
| 1           | 2                                   | 2x8<br>Cedar<br>Board<br>2x8 | 2x8x12'0"                                                 |
| 2           | 2                                   | 2x8<br>Cedar<br>Board        | 2x8x9'9<br>7/8"                                           |
| 3           | 2                                   | 4x4<br>Cedar<br>Post         | 23"<br>Lawnmast<br>er<br>Support-le<br>ft                 |
| 4           | 4                                   | 4x4<br>Cedar<br>Post         | 30"<br>Lawnmast<br>er Support                             |
| 5           | 2                                   | 4x4<br>Cedar<br>Post         | 23" Lawnmast er Support-ri ght                            |
| 6           | 1.08                                | 56628                        | Screw,<br>OWT 5-<br>3/4"<br>(145mm)<br>Timber<br>with HCN |