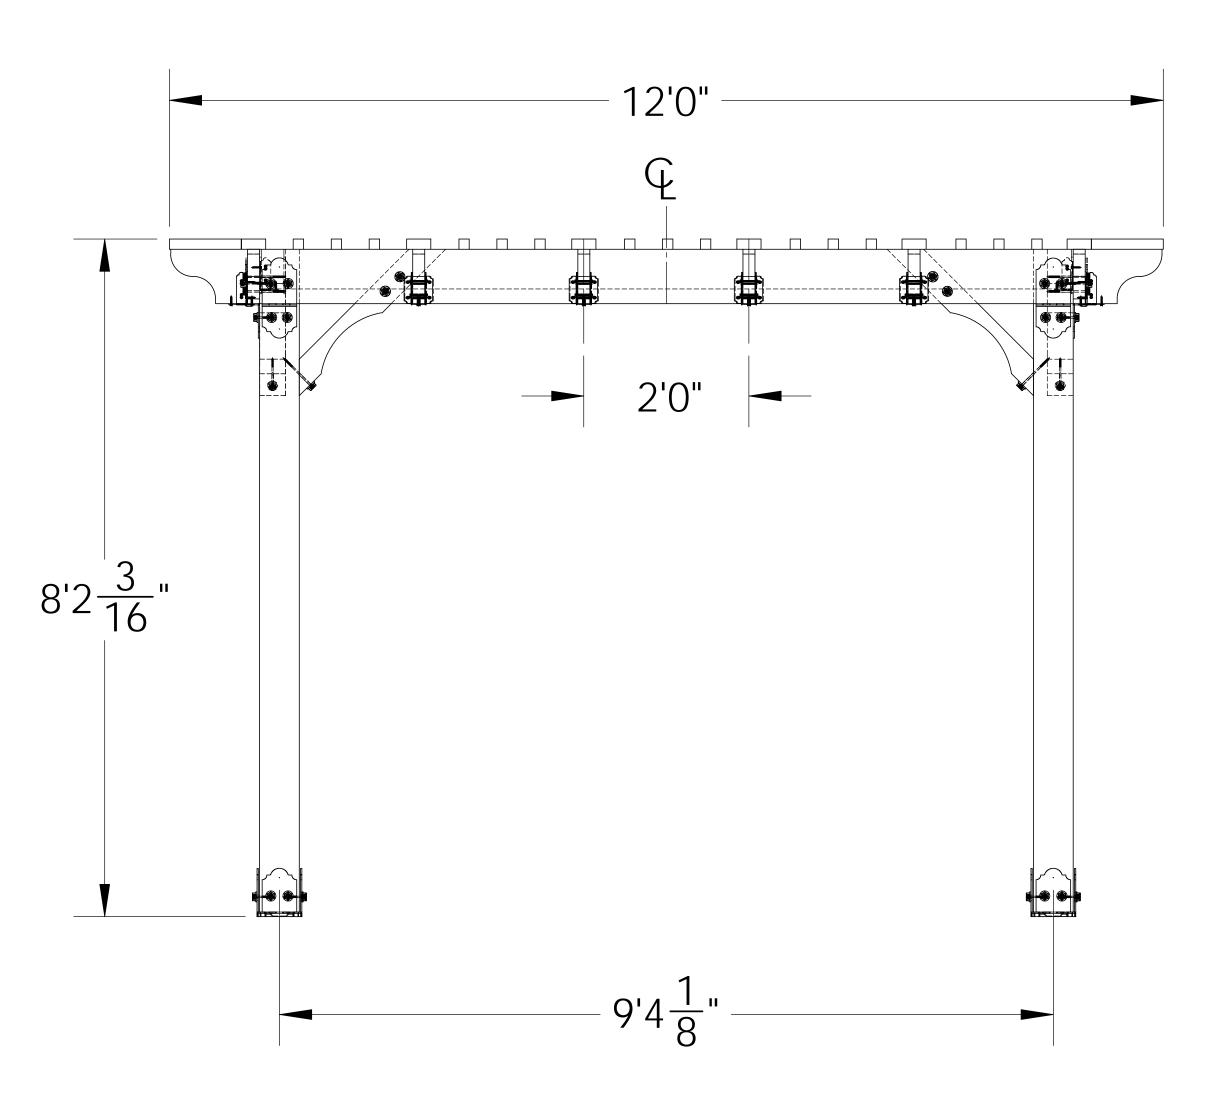

OZCO Project #315 - DIY Vineyard Pergola Overview (12x12)

for dimensional details, see Overview page OZCO BUILDING PRODUCTS

**DIY Vineyard Pergola Base** 

**DIY Vineyard Pergola Base** 

for dimensional details, see Overview page