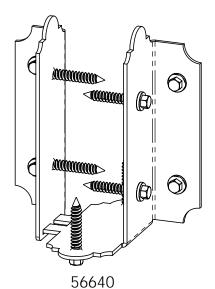

#### Project 315 (12x12) Beam & Support

for dimensional details, see Overview page

**DIY Vineyard Pergola Beam & Support** 

| ITEM<br>NO. | QTY.  | PART<br>NUMBER        | DESCRIPTION                                   |
|-------------|-------|-----------------------|-----------------------------------------------|
| 1           | 20    | 2x8<br>Cedar<br>Board | 2x8x11<br>1/8"                                |
| 2           | 4     | 2x6<br>Cedar<br>Board | 2x6x9'9<br>7/8"                               |
| 3           | 3.32  | 56640                 | 6-8" Joist<br>Hanger<br>Tab (JHT-<br>68-LS)   |
| 4           | 1.328 | 56639                 | 6-8" Joist<br>Hanger<br>Flush (JHF-<br>68-LS) |