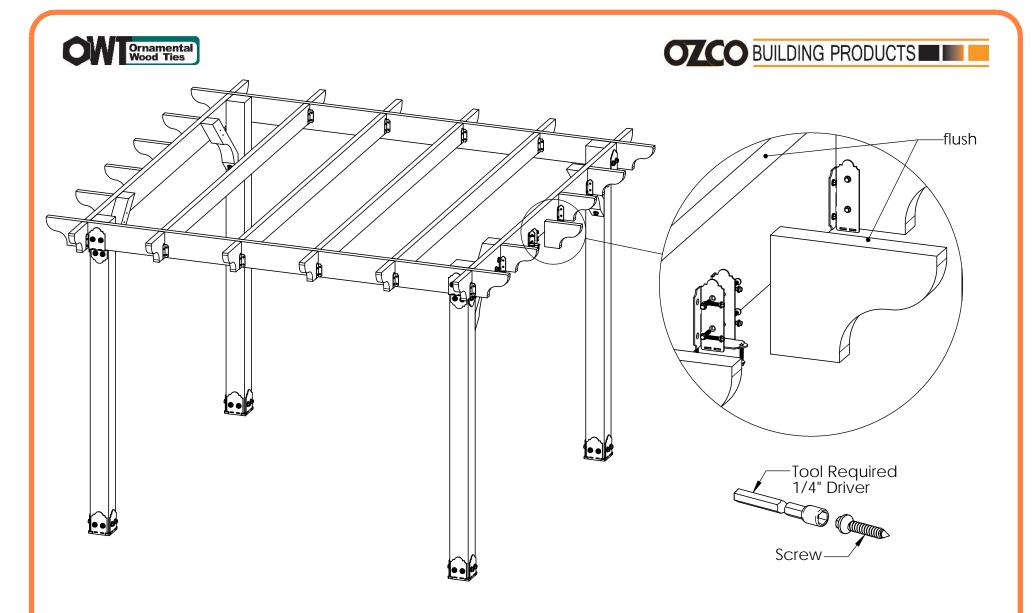

## OZCO BUILDING PRODUCTS

for dimensional details, see Overview page

Tool Required 3/8" Driver **OWT Timber Screw** 

Tip: To ensure level posts, use Post Level (OZCO #50740; not included)

Project 315 (12x12) step 1

**DIY Vineyard Pergola Base** 

**DIY Vineyard Pergola Base** 

for dimensional details, see Overview page