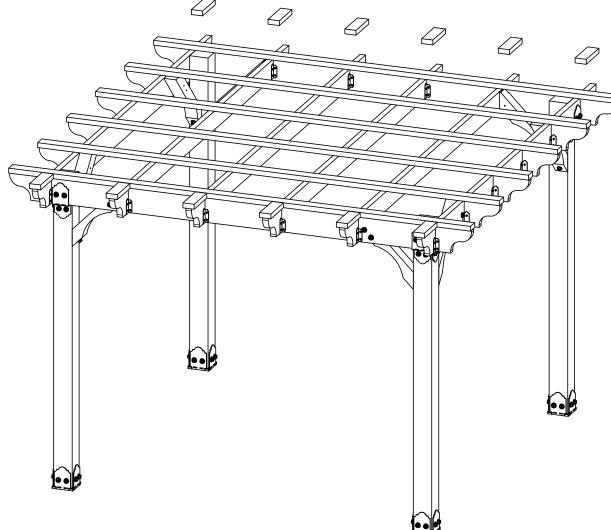

## Project 315 (12x12) Rafters

for dimensional details, see Overview page

**DIY Vineyard Pergola Rafters** 

for dimensional details, see Overview page

**DIY Vineyard Pergola Rafters** 

for dimensional details, see Overview page

**DIY Vineyard Pergola Rafters** 

**OWT Timber Screw** 

for dimensional details, see Overview page

**DIY Vineyard Pergola Beam & Support** 

| ITEM<br>NO. | QTY. | INDINIREK             | DESCRIPTION  |
|-------------|------|-----------------------|--------------|
| 1           | 6    | 2x4<br>Cedar<br>Board | 2x4x12'0"    |
| 2           | 12   | 2x4<br>Cedar<br>Board | 2x4x10 7/16" |
| 3           | 15   | 2x2<br>Cedar<br>Board | 2x2x11'0"    |