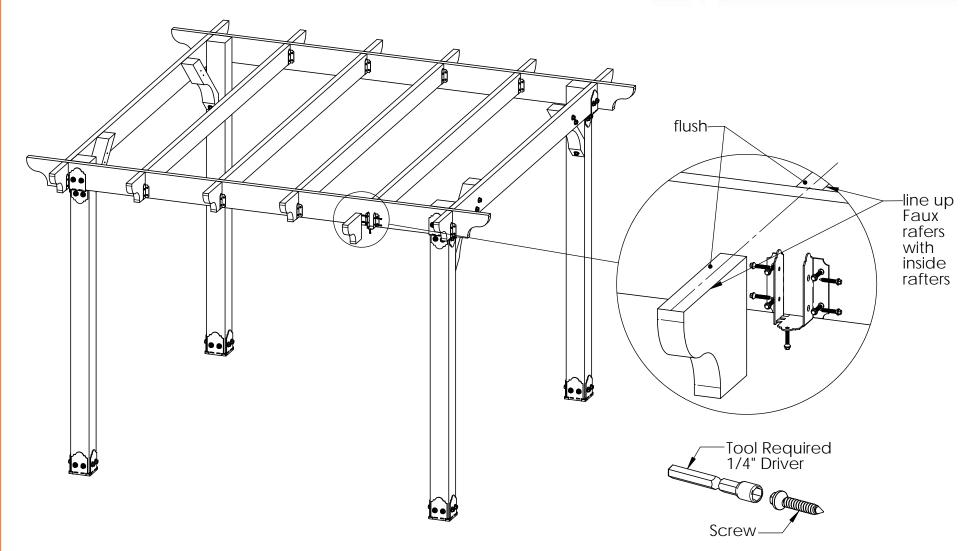

## Project 315 (12x12) Rafters

for dimensional details, see Overview page

**DIY Vineyard Pergola Rafters** 

for dimensional details, see Overview page

**DIY Vineyard Pergola Rafters** 

for dimensional details, see Overview page

**DIY Vineyard Pergola Rafters** 

**OWT Timber Screw** 

for dimensional details, see Overview page

**DIY Vineyard Pergola Beam & Support** 

| ITEM<br>NO. | QTY. | INDINIREK             | DESCRIPTION  |
|-------------|------|-----------------------|--------------|
| 1           | 6    | 2x4<br>Cedar<br>Board | 2x4x12'0"    |
| 2           | 12   | 2x4<br>Cedar<br>Board | 2x4x10 7/16" |
| 3           | 15   | 2x2<br>Cedar<br>Board | 2x2x11'0"    |