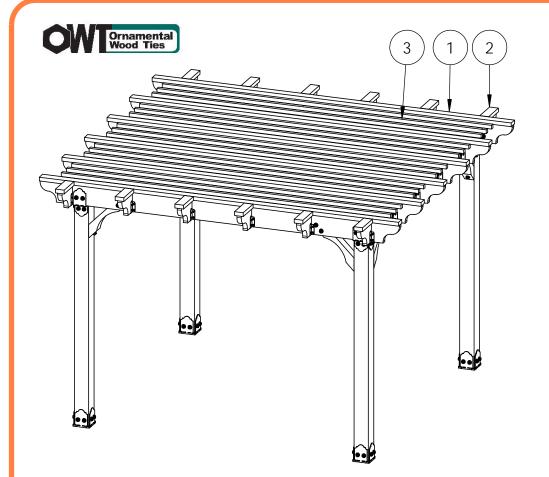

**DIY Vineyard Pergola Rafters** 

**OWT Timber Screw** 

for dimensional details, see Overview page

**DIY Vineyard Pergola Beam & Support** 

| ITEM<br>NO. | QTY. | INDINIREK             | DESCRIPTION  |
|-------------|------|-----------------------|--------------|
| 1           | 6    | 2x4<br>Cedar<br>Board | 2x4x12'0"    |
| 2           | 12   | 2x4<br>Cedar<br>Board | 2x4x10 7/16" |
| 3           | 15   | 2x2<br>Cedar<br>Board | 2x2x11'0"    |

for dimensional details, see Overview page

**Project 315 (12x12) Purlins** 

**DIY Vineyard Pergola Purlins** 

2x4 Purlins are centered on Rafters and secured with provided screws at each intersection (not shown)

Project 315 (12x12) step 10

2x4 Purlins are centered on Rafters and secured with provided screws at each intersection (not shown)

Project 315 (12x12) step 11

for dimensional details, see Overview page

**DIY Vineyard Pergola Purlins**