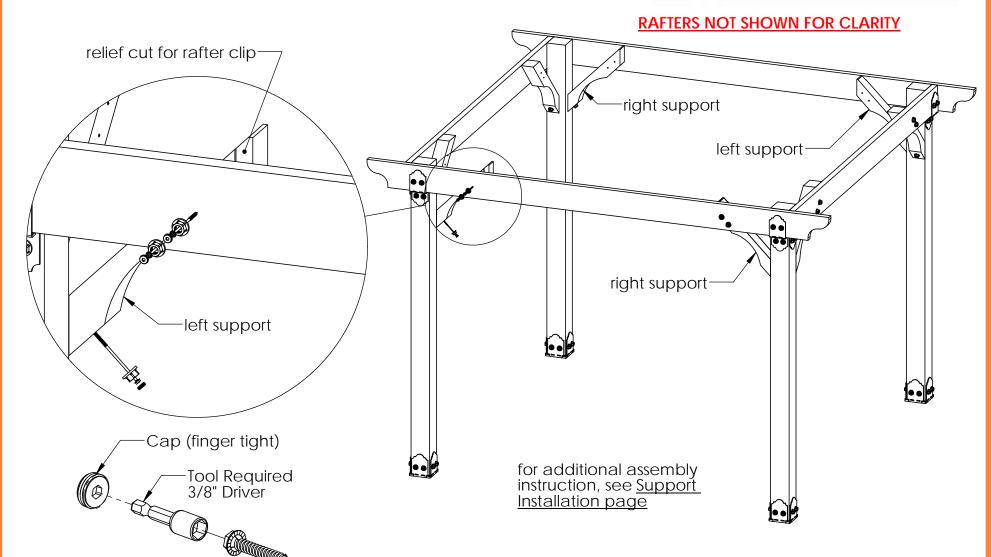

### **Support Identification**

**DIY Vineyard Pergola Support Installation** 

**DIY Vineyard Pergola Support Installation** 

| ITEM<br>NO. | Project 315<br>(12x12)/default/QTY. | PART<br>NUMBER               | DESCRIPTION                                               |
|-------------|-------------------------------------|------------------------------|-----------------------------------------------------------|
| 1           | 2                                   | 2x8<br>Cedar<br>Board<br>2x8 | 2x8x12'0"                                                 |
| 2           | 2                                   | 2x8<br>Cedar<br>Board        | 2x8x9'9<br>7/8"                                           |
| 3           | 2                                   | 4x4<br>Cedar<br>Post         | 23"<br>Lawnmast<br>er<br>Support-le<br>ft                 |
| 4           | 4                                   | 4x4<br>Cedar<br>Post         | 30"<br>Lawnmast<br>er Support                             |
| 5           | 2                                   | 4x4<br>Cedar<br>Post         | 23" Lawnmast er Support-ri ght                            |
| 6           | 1.08                                | 56628                        | Screw,<br>OWT 5-<br>3/4"<br>(145mm)<br>Timber<br>with HCN |