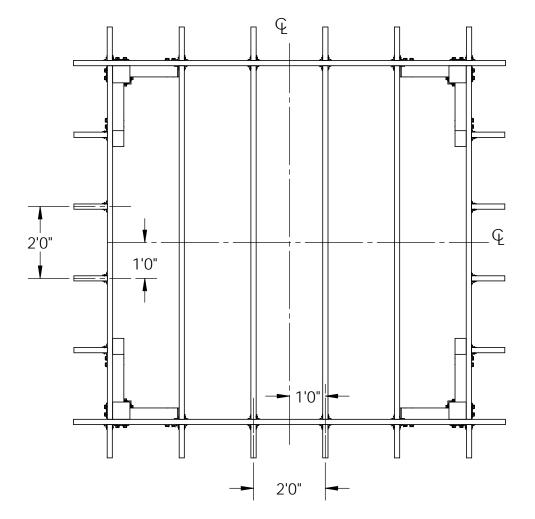

OZCO Project #315 - DIY Vineyard Pergola Overview (12x12)

for dimensional details, see Overview page OZCO BUILDING PRODUCTS

**DIY Vineyard Pergola Base** 

**DIY Vineyard Pergola Base** 

for dimensional details, see Overview page