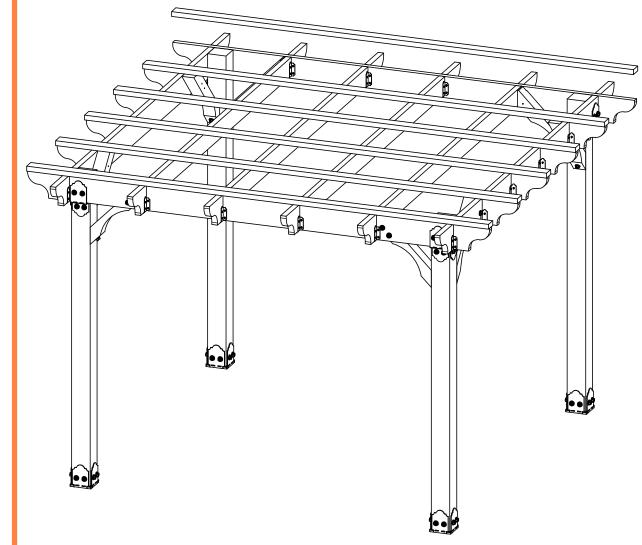

## Project 315 (12x12) Rafters

for dimensional details, see Overview page

**DIY Vineyard Pergola Rafters** 

for dimensional details, see Overview page

**DIY Vineyard Pergola Rafters** 

for dimensional details, see Overview page