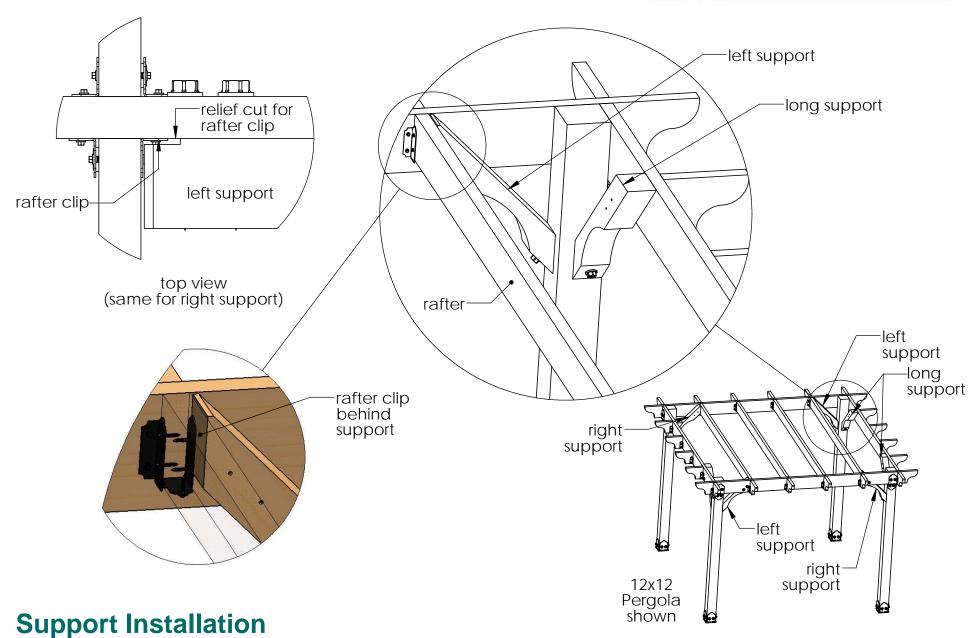

### **Support Identification**

**DIY Vineyard Pergola Support Installation** 

**DIY Vineyard Pergola Support Installation** 

| ITEM<br>NO. | Project 315<br>(12x12)/default/QTY. | PART<br>NUMBER               | DESCRIPTION                                               |
|-------------|-------------------------------------|------------------------------|-----------------------------------------------------------|
| 1           | 2                                   | 2x8<br>Cedar<br>Board<br>2x8 | 2x8x12'0"                                                 |
| 2           | 2                                   | 2x8<br>Cedar<br>Board        | 2x8x9'9<br>7/8"                                           |
| 3           | 2                                   | 4x4<br>Cedar<br>Post         | 23"<br>Lawnmast<br>er<br>Support-le<br>ft                 |
| 4           | 4                                   | 4x4<br>Cedar<br>Post         | 30"<br>Lawnmast<br>er Support                             |
| 5           | 2                                   | 4x4<br>Cedar<br>Post         | 23" Lawnmast er Support-ri ght                            |
| 6           | 1.08                                | 56628                        | Screw,<br>OWT 5-<br>3/4"<br>(145mm)<br>Timber<br>with HCN |