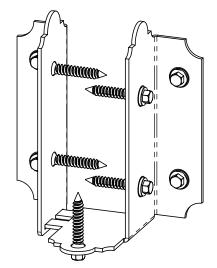

### **Support Identification**

**DIY Vineyard Pergola Support Installation** 

**DIY Vineyard Pergola Support Installation** 

| ITEM<br>NO. | Project 315<br>(12x12)/default/QTY. | PART<br>NUMBER               | DESCRIPTION                                               |
|-------------|-------------------------------------|------------------------------|-----------------------------------------------------------|
| 1           | 2                                   | 2x8<br>Cedar<br>Board<br>2x8 | 2x8x12'0"                                                 |
| 2           | 2                                   | 2x8<br>Cedar<br>Board        | 2x8x9'9<br>7/8"                                           |
| 3           | 2                                   | 4x4<br>Cedar<br>Post         | 23"<br>Lawnmast<br>er<br>Support-le<br>ft                 |
| 4           | 4                                   | 4x4<br>Cedar<br>Post         | 30"<br>Lawnmast<br>er Support                             |
| 5           | 2                                   | 4x4<br>Cedar<br>Post         | 23" Lawnmast er Support-ri ght                            |
| 6           | 1.08                                | 56628                        | Screw,<br>OWT 5-<br>3/4"<br>(145mm)<br>Timber<br>with HCN |

#### Project 315 (12x12) Beam & Support

for dimensional details, see Overview page

**DIY Vineyard Pergola Beam & Support** 

| ITEM<br>NO. | QTY.  | PART<br>NUMBER        | DESCRIPTION                                   |
|-------------|-------|-----------------------|-----------------------------------------------|
| 1           | 20    | 2x8<br>Cedar<br>Board | 2x8x11<br>1/8"                                |
| 2           | 4     | 2x6<br>Cedar<br>Board | 2x6x9'9<br>7/8"                               |
| 3           | 3.32  | 56640                 | 6-8" Joist<br>Hanger<br>Tab (JHT-<br>68-LS)   |
| 4           | 1.328 | 56639                 | 6-8" Joist<br>Hanger<br>Flush (JHF-<br>68-LS) |