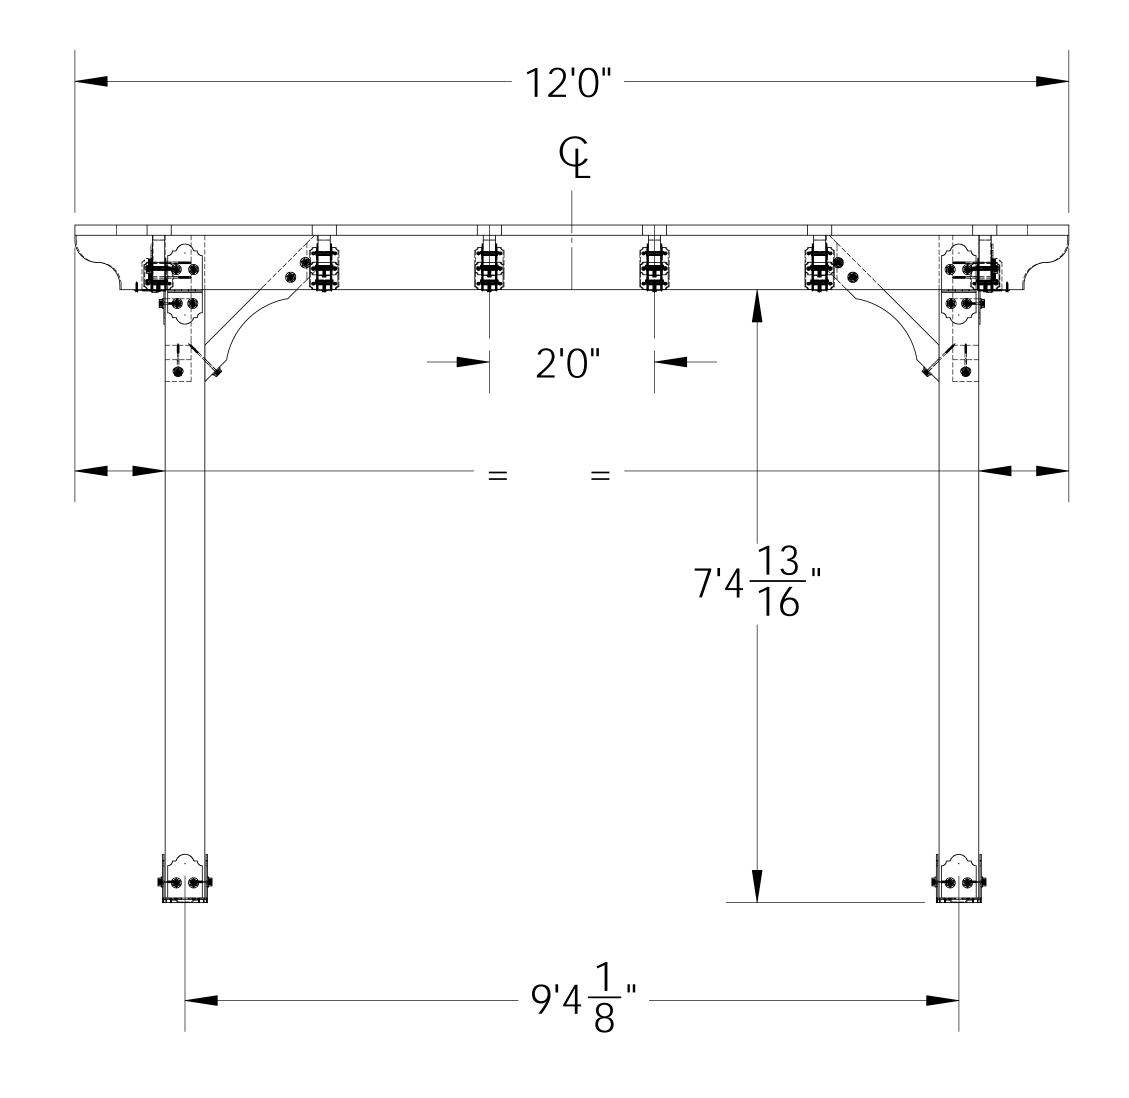

OZCO Project #315 - DIY Vineyard Pergola Overview (12x12)

for dimensional details, see Overview page OZCO BUILDING PRODUCTS

**DIY Vineyard Pergola Base** 

**DIY Vineyard Pergola Base** 

for dimensional details, see Overview page