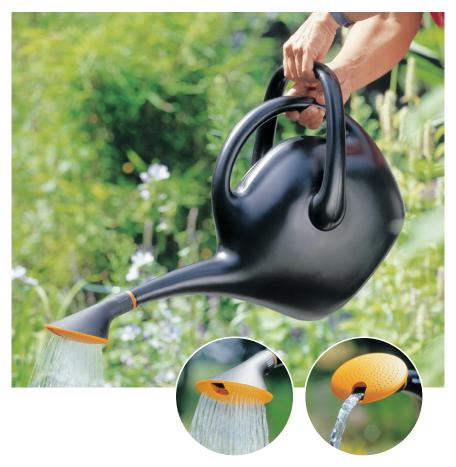

## Hinged Handle Makes Pouring Easier

This watering can offers both capacity and control. It holds 2.6 gallons yet is easy to carry and pour because of its unique handle design. Dual handles accommodate multiple hand positions-pick what's most comfortable. The spout rotates for adjustable flow control, from a gentle shower to a steady stream. In addition, the filling hole is located on the side so the handles don't get in the way, making it easier to fill.

- Adjustable handle for comfort and control
- Adjustable flow control makes this a great can for watering both delicate and hardy plants
- Offset filling hole fits easily under spigots
- Removable rose for easy cleaning