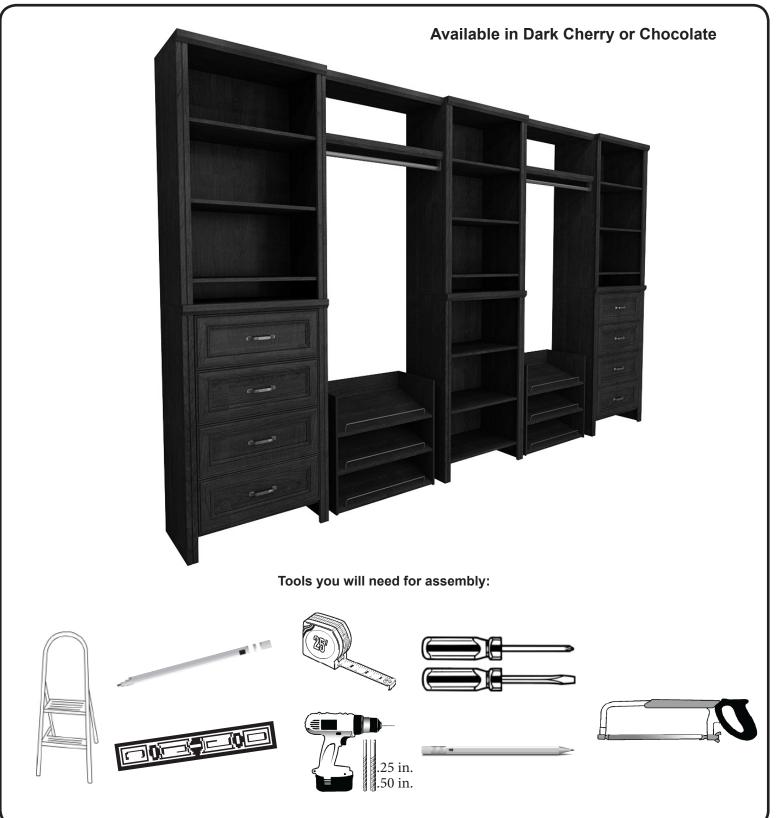

### **Getting Started**

- Please refer to the instruction sheet provided in the product package for the specifics on required & recommended tools and the assembling the products.
- Take an inventory of the parts for the products purchased to insure you have everything you need for the installation.
- Pre-plan the placement of the towers.

#### **General Tips**

- It is not recommended to install drawers in the upper unit of the tower, as the height of the drawer may prevent you from seeing what is inside the drawer.
- Assemble and build your towers.
- Place your towers, making sure to affix them to the wall as directed.
- Assemble and install any doors and drawers into the tower unit.

#### Parts List

8 - Impressions 25" x 10" Standard Drawer Kit

2 - Impressions 30 In. - 48 In. Closet Rod

4 - Impressions Top Shelf Kit