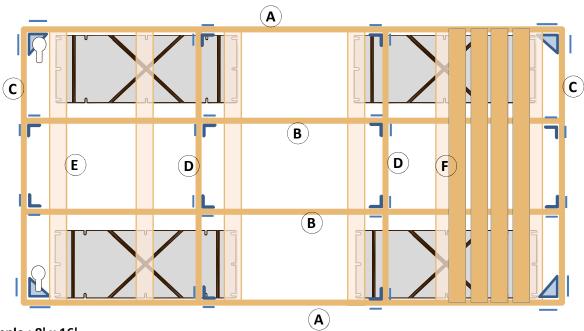

| Dimensions of the Wooden parts |   | 6' x 16'  | qty | 8' x 16'  | qty | 8' x 12'  | qty | 10' x 12' | qty |
|--------------------------------|---|-----------|-----|-----------|-----|-----------|-----|-----------|-----|
| Side pieces                    | Α | 192"      | 2   | 192"      | 2   | 144''     | 2   | 144''     | 2   |
| Interior joists                | В | 188-3/4'' | 2   | 188-3/4'' | 2   | 140-3/4'' | 2   | 140-3/4'' | 2   |
| End pieces                     | С | 68-3/4''  | 2   | 92-3/4''  | 2   | 92-3/4"   | 2   | 116-3/4'' | 2   |
| Girts                          | D | 21-3/4''  | 6   | 29-3/4''  | 6   | 29-3/4"   | 6   | 37-3/4"   | 6   |
| Floats supports                | E | 72"       | 6   | 96''      | 6   | 96''      | 6   | 120''     | 6   |
| Decking boards                 | F | 72"       | 33  | 96"       | 33  | 96''      | 25  | 120''     | 25  |