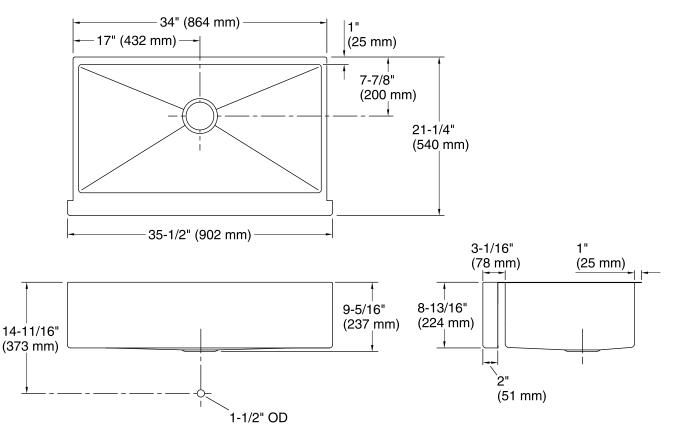

## **Technical Information**

| All product dimensions are nominal. |                                                                                                             |
|-------------------------------------|-------------------------------------------------------------------------------------------------------------|
| Bowl configuration:                 | Single                                                                                                      |
| Installation:                       | Under-mount                                                                                                 |
| Min. base cabinet<br>width:         | 36" (914 mm)                                                                                                |
| Bowl area:                          | Length: 32-1/2" (826 mm)<br>Width: 17-3/16" (437 mm)<br>Bowl depth: 9" (229 mm)<br>Water depth: 9" (229 mm) |
| Drain hole:<br>Template:            | 3-3/4" (94 mm)<br>1224194-7, required, included                                                             |

#### Notes

Install this product according to the installation instructions.

Allow a minimum of 3" (76 mm) clearance for the back 1" (25 mm) sink rim flange for clip attachment.

The 3/4" (19 mm) side rim flanges are supported without using the clip attachment. See the installation guide for further instructions.