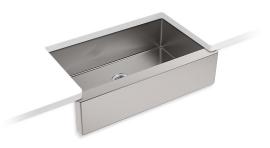

**Strive**<sup>®</sup> KOHLER<sub>®</sub> Strive<sup>™</sup> Under-mount Single Bowl Apron Front Kitchen Sink K-5415

# Strive<sup>™</sup> Under-mount Single Bowl Apron Front Kitchen Sink K-5415

### Features

- 36-inch minimum base cabinet width.
- Single bowl.
- 9-inch depth.
- Self-Trimming apron overlaps the cabinet face for easy installation and beautiful results.
- No faucet holes.
- ٠ Rear drain increases workspace in the sink and allows for more storage space underneath the sink.
- ٠ SilentShield® sound-absorption technology offers quieter performance.
- Includes 1 sink rack.