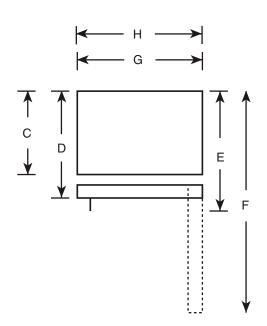

#### **DIMENSIONS AND INSTALLATION INFORMATION (IN INCHES)**

| Overall<br>Dimensions | Height to top of hinge (in.) A                            | 67-3/8 |
|-----------------------|-----------------------------------------------------------|--------|
|                       | Height to top of case (in.) <b>B</b>                      | 66-7/8 |
|                       | Case depth without door (in.) <b>C</b>                    | 26-5/8 |
|                       | Case depth less door handle (in.) <b>D</b>                | 30-1/2 |
|                       | Case depth with door handle (in.) <b>E</b>                | 32-7/8 |
|                       | Depth with fresh food door open $90^\circ$ (in.) <b>F</b> | 56-3/4 |
|                       | Width (in.) <b>G</b>                                      | 28     |
|                       | Width with door open 90° inc. door handle (in.) <b>H</b>  | 30-7/8 |
| Air<br>Clearances     | Each side (in.)                                           | 3/4    |
|                       | Top (in.)                                                 | 1      |
|                       | Back (in.)                                                | 2      |

**FRONT VIEW** 

**TOP VIEW** 