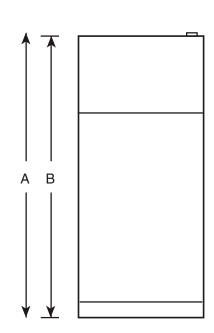

#### **DIMENSIONS AND INSTALLATION INFORMATION (IN INCHES)**

| Overall<br>Dimensions | Height to top of hinge (in.) A                            | 67-3/8 |
|-----------------------|-----------------------------------------------------------|--------|
|                       | Height to top of case (in.) <b>B</b>                      | 66-7/8 |
|                       | Case depth without door (in.) <b>C</b>                    | 26-5/8 |
|                       | Case depth less door handle (in.) <b>D</b>                | 30-1/2 |
|                       | Case depth with door handle (in.) <b>E</b>                | 32-7/8 |
|                       | Depth with fresh food door open $90^\circ$ (in.) <b>F</b> | 56-3/4 |
|                       | Width (in.) <b>G</b>                                      | 28     |
|                       | Width with door open 90° inc. door handle (in.) <b>H</b>  | 30-7/8 |
| Air<br>Clearances     | Each side (in.)                                           | 3/4    |
|                       | Top (in.)                                                 | 1      |
|                       | Back (in.)                                                | 2      |

**FRONT VIEW** 

**TOP VIEW** 