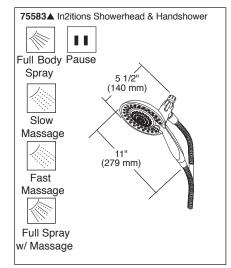

# TUB AND SHOWER **FAUCET TRIM**

- Lahara<sup>®</sup> Collection
- Tub/Shower

### **FEATURES:**

Monitor® 14 Series pressure balanced bath mixing valve with Scald-Guard®