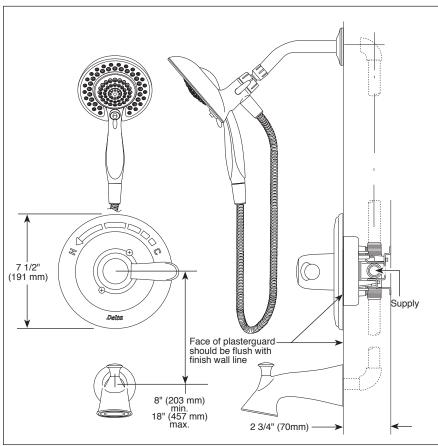

# TUB AND SHOWER **FAUCET TRIM**

- Lahara<sup>®</sup> Collection
- Tub/Shower

### **FEATURES:**

Monitor® 14 Series pressure balanced bath mixing valve with Scald-Guard®

## STANDARD SPECIFICATIONS:

- Maintains a balanced pressure of hot and cold water even when a valve is turned on or off elsewhere in the system
- For use with MultiChoice® Universal rough valve body. (R10000 Series)
- Back-to-back installation capability
- Solid brass forged body
- Temperature only controlled with handle
- Field adjustable to limit handle rotation into hot water zone
- 120° maximum handle rotation
- All parts replaceable from the front of the valve