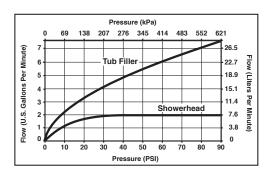

ce® Universal rough valve body. (R10000 Series)
- Back-to-back installation capability
- Solid brass forged body
- Temperature only controlled with handle
- Field adjustable to limit handle rotation into hot water zone
- 120° maximum handle rotation
- All parts replaceable from the front of the valve

## **WARRANTY**

- Lifetime limited warranty on parts (other than electronic parts and batteries) and finishes: or, for commercial users, for 5 years from date of purchase.
- 5 year limited warranty on electronic parts (other than batteries); or, for commercial users, for 1 year from the date of purchase. No warranty is provided on batteries.



#### **COMPLIES WITH:**

- ASME A112.18.1 / CSA B125.1
- ASSE 1016
- Indicates compliance to ICC/ANSI A117.1 Valve control only

  PEPA WaterSense®