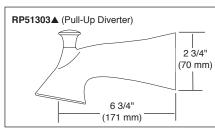

### **FEATURES:**

Monitor® 14 Series pressure balanced bath mixing valve with Scald-Guard®

## STANDARD SPECIFICATIONS:

- Maintains a balanced pressure of hot and cold water even when a valve is turned on or off elsewhere in the system
- For use with MultiChoice® Universal rough valve body. (R10000 Series)
- Back-to-back installation capability
- Solid brass forged body
- Temperature only controlled with handle
- Field adjustable to limit handle rotation into hot water zone
- 120° maximum handle rotation
- All parts replaceable from the front of the valve