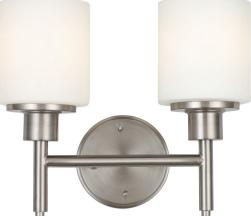

63/4"

103/4"

Aubrey Two-Light Wall Light with Frosted Glass Satin Nickel

131/4"

## **SPECIFICATIONS**

| MOUNTING:                 | Wall Mount                    | LED BRIGHTNESS (LUMENS):                | N/A  |
|---------------------------|-------------------------------|-----------------------------------------|------|
| SLOPED CEILING ADAPTABLE: | No                            | LED COLOR CORRELATED TEMPERATURE (CCT): | N/A  |
| LAMPTYPE I:               | 2 lamps 60W Incandescent      | LED COLOR RENDERING INDEX (CRI):        | N/A  |
| BULB INCLUDED:            | No                            | LED EFFICACY:                           | N/A  |
| WATTS PER BULB:           | 60W                           | LED AVERAGE RATED LIFE:                 | N/A  |
| TOTAL WATTAGE:            | 120W                          |                                         |      |
| DIMMABLE:                 | Yes                           | ENERGY EFFICIENT:                       | No   |
| MATERIAL CONSTRUCTION:    | Steel                         | LIGHTING AMPS:                          | N/A  |
| ASSEMBLED DIMENSIONS:     | 10.75" H x 13.25" L x 6.75" D | VOLTAGE:                                | 120V |
| WEIGHT:                   | 3.81 lbs.                     |                                         |      |
|                           |                               |                                         |      |
| BACKPLATE DIMENSIONS:     | 5" H × 5" W                   |                                         |      |
| CANOPY/PLATE DIMENSIONS:  | N/A                           |                                         |      |
| GLASS/SHADE DIMENSIONS:   | 5.3" H x 4.75" L x 4.75" D    |                                         |      |
| GLASS/SHADE MATERIAL:     | Glass                         |                                         |      |
| GLASS/SHADE TYPE:         | Frosted                       |                                         |      |
|                           |                               |                                         |      |

GLASS/SHADE COLOR:

White

cUL/UL

10-Year limited warranty

| TYPE:       |  |
|-------------|--|
| JOB:        |  |
| ORDER CODE: |  |
| APPROVALS:  |  |
|             |  |