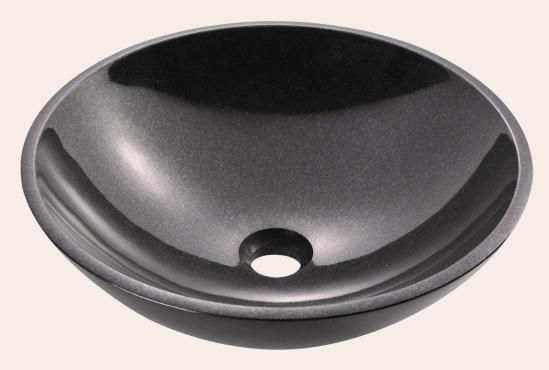

## 850-BLACK Granite Vessel Sink

## Stone

Our stone sinks are available in a variety of colors to fit any unique style. They are very durable and add natural beauty to your bathroom. The sinks are carved from natural stone blocks and polished by hand which gives the sinks a smooth easy to clean finish. The stone will not absorb odor or stains, making the sinks easy to maintain. Our stone sinks are covered by a limited lifetime warranty.

16 1/2" x 16 1/2" x 5 1/2" 1/2" Thick Bowl Hand-Polished Granite Lifetime Warranty Black-Colored Stone Throughout