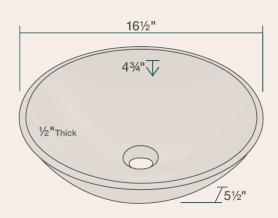

16 1/2" x 16 1/2" x 5 1/2" 1/2" Thick Bowl Hand-Polished Granite Lifetime Warranty Black-Colored Stone Throughout