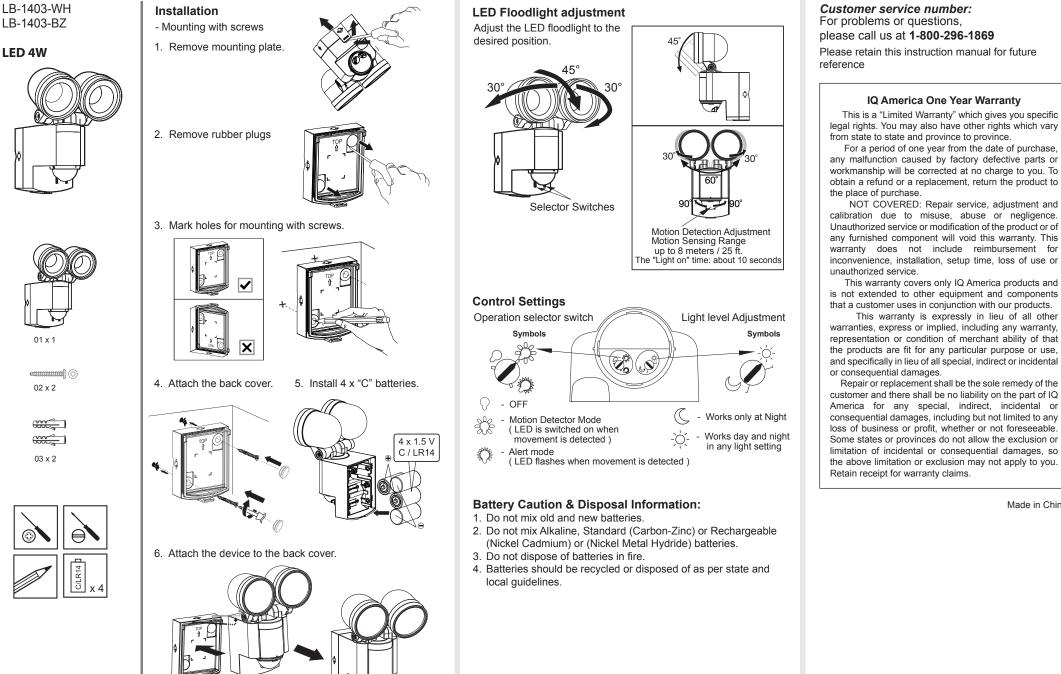

## Instruction Manual - Battery-operated Motion Sensing LED Twin Spot Light



Click!

legal rights. You may also have other rights which vary from state to state and province to province. For a period of one year from the date of purchase,

any malfunction caused by factory defective parts or workmanship will be corrected at no charge to you. To obtain a refund or a replacement, return the product to the place of purchase.

NOT COVERED: Repair service, adjustment and calibration due to misuse, abuse or negligence. Unauthorized service or modification of the product or of any furnished component will void this warranty. This warranty does not include reimbursement for inconvenience, installation, setup time, loss of use or unauthorized service.

This warranty covers only IQ America products and is not extended to other equipment and components that a customer uses