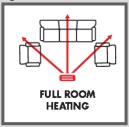

## **FULL ROOM HEAT**

1500 watts of heating power to take the chill out of your coldest rooms.