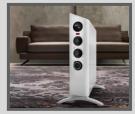

.5 Pcs per Master Master (L x W x H) Vol Master Master Weight Pallet Container 201 570 Container 40' 1164 Container 40HC' 1295 Container 45 1455 Country of Origin China

Fast, comfortable warmth with fan system for full room heating. A slim stylish heater than can also be wall mounted for more efficient use of space.

#### **Product features**

- 1500 watts fast, full room heating
- Adjustable thermostat
- · 24 hour on and off timer
- 3 heat setting with added fan for faster heat up
- Tip Over Switch and Overheat protection.

- Anti-frost function
- Carry handles
- · Slim Style to fit in smaller spaces
- Floor or Wall Mount option (brackets included)
- Cord storage

# **Signature Features**



## **FULL ROOM HEAT**

1500 watts of heating power to take the chill out of your coldest rooms.



## SLIM STYLE DESIGN

New stylish thinner convector with only 3"wide.



## **WALL MOUNTABLE**

The appliance can be fixed to the wall, thanks to the special kit included.