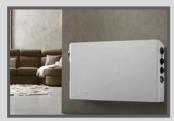

## **WALL MOUNTABLE**

The appliance can be fixed to the wall, thanks to the special kit included.