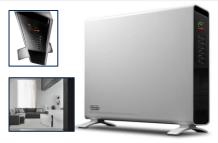

Fast, comfortable warmth with fan system for full room heating. A slim stylish heater than can also be wall mounted for more efficient use of space.

#### **Product features**

- 1500 watts fast, full room heating
- Adjustable thermostat
- · 24 hour on and off timer
- 3 heat setting with added fan for faster heat up
- Tip Over Switch and Overheat protection.

- Anti-frost function
- Carry handles
- · Slim Style to fit in smaller spaces
- Floor or Wall Mount option (brackets included)
- Cord storage