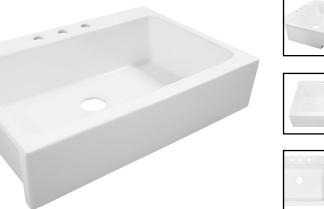

# Josephine Quick-Fit<sup>®</sup> Drop-In **Fireclay Farmhouse Sink**

#### Model #SK450-34FC

33.85" x 24.25" x 9" \*

#### **Features**

- + The Josephine is part of our ELEVATE and VIBE Collection of Quick-Fit® Drop-In Fireclay sinks, designed to fit seamlessly into existing cabintes and countertops.
- + The Josephine is ideal for weekend warriors: the DIY homeowners who want high-end appeal with drop-in mounting options for fast, simple upgrades.
- + Offers deep sides that are classic to the farmhouse style as well as ample surface space for filling pots, stacking dishes, cleaning, and preparing meals.
- + The Sinkology SureFire® signature glaze serves as an extra-thick protective shield for your fireclay sink to lock in beauty and create a surface that is non-porous and thick for easy, on-the-go cleaning.
- + Guaranteed to not chip, crack, stain, or rust, and we back that promise with our exclusive Sinkology Everyday Promise® Lifetime Warranty.
- + Drop-in mounting style for retrofit installation to existing cabinets and countertops.