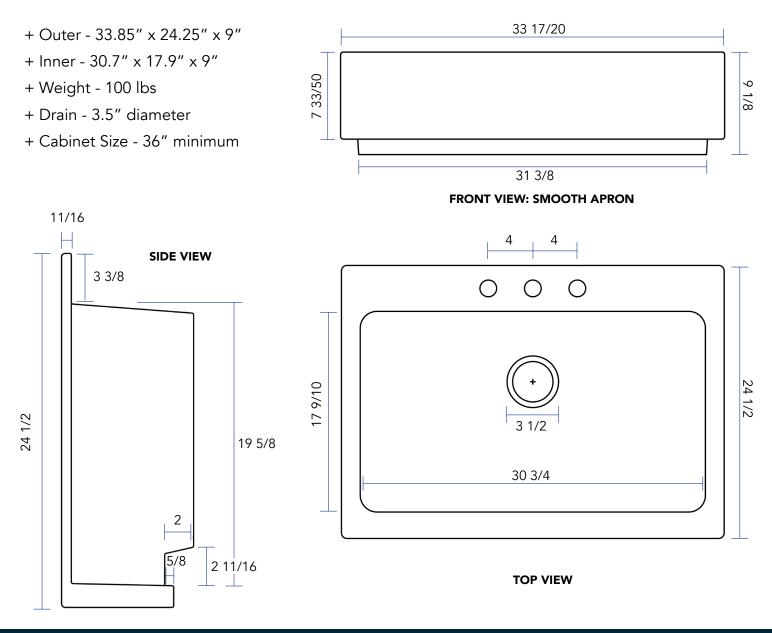

#### Model #SK450-34FC

33.85" x 24.25" x 9" \*

#SK450-34FC \*Sinks are individually handcrafted, so sizes may vary slightly