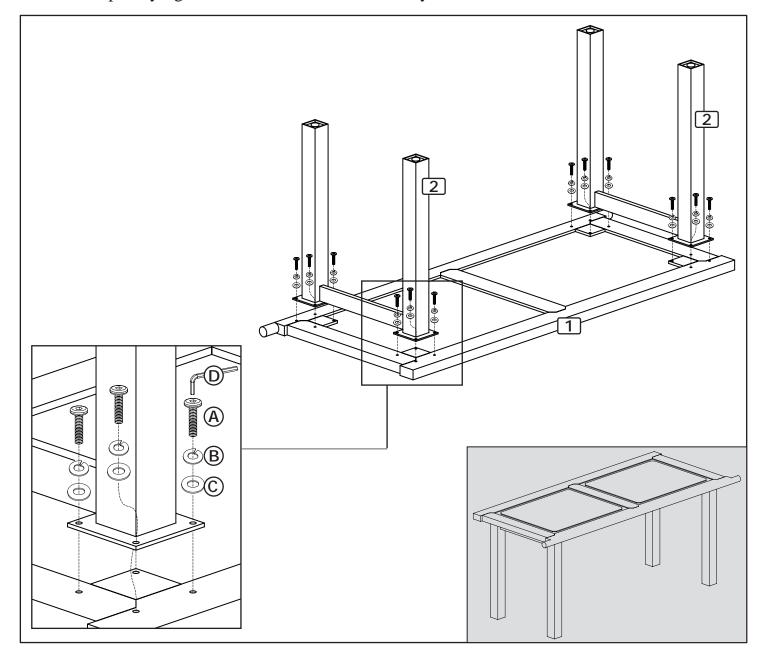

Do not completely tighten until the item has been fully assembled.

| HARDWARE LIST |   |                   |             |       | PARTS LIST |  |           |      |
|---------------|---|-------------------|-------------|-------|------------|--|-----------|------|
| A             |   | BOLT              | Ø1/4"x3/4"L | 16PCS | 1          |  | TOP FRAME | 1pc  |
| В             | Ö | SPRING<br>WASHERS | Ø1/4"x12mm  | 16PCS |            |  |           |      |
| С             | 0 | FLAT<br>WASHERS   | Ø1/4"x16mm  | 16PCS | 2          |  | TOP FRAME | 2pcs |
| D             |   | ALLEN KEY         |             | 1PC   |            |  |           |      |
|               |   |                   |             |       |            |  |           |      |