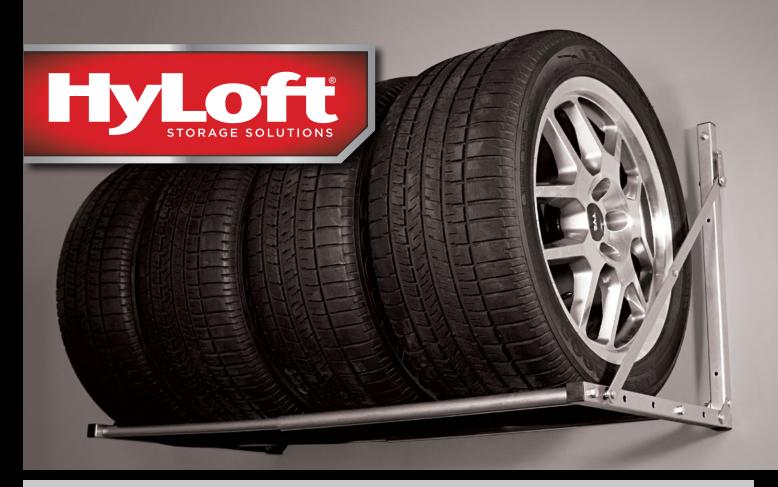

## Foldable TireLoft" Wall Mounted Multi-Tire Storage

The Folding TireLoft™ is the ultimate tire storage solution, combining durability with flexibility. The unit folds up against the wall when not in use, it's perfect for storing seasonal tires, RV tires, ATV tires and more. Its adjustable mounting width of 32" to 48" easily accommodates four standard vehicle tires. The Folding Tire Loft is lightweight, easily installed and available in a scratch-resistant silver powder-coated finish. It is made entirely of durable steel tubing and holds up to 300 lbs.

## Product Information & Details

- Telescoping chrome tubes expands to allow for mounting widths from 32" to 48"
- Folds up against the wall and out of the way when not in use
- Can easily accommodate 4 or more standard size seasonal tires, RV tires, ATV tires and more
- Strong, durable steel construction