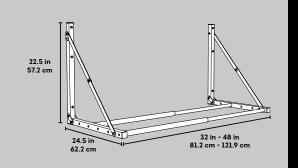

## Foldable TireLoft" Wall Mounted Multi-Tire Storage

The Folding TireLoft™ is the ultimate tire storage solution, combining durability with flexibility. The unit folds up against the wall when not in use, it's perfect for storing seasonal tires, RV tires, ATV tires and more. Its adjustable mounting width of 32" to 48" easily accommodates four standard vehicle tires. The Folding Tire Loft is lightweight, easily installed and available in a scratch-resistant silver powder-coated finish. It is made entirely of durable steel tubing and holds up to 300 lbs.

## Product Information & Details

- Telescoping chrome tubes expands to allow for mounting widths from 32" to 48"
- Folds up against the wall and out of the way when not in use
- Can easily accommodate 4 or more standard size seasonal tires, RV tires, ATV tires and more
- Strong, durable steel construction