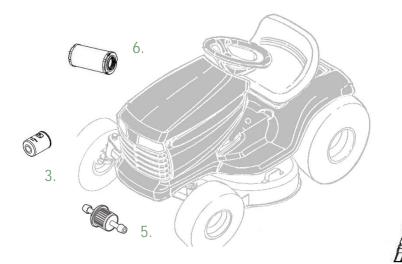

## John Deere D125 Lawn Tractor Parts and Maintenance Information

7.

| Кеу | Description               | Part Number | THD Store SKU | THD Online SKU |
|-----|---------------------------|-------------|---------------|----------------|
| 1.  | 42 inch Mower Blade (3n1) | GY20850     | 469-318       | 100543327      |
| 2.  | 42 inch Mower Deck Belt   | GY20072     | 374-857       | 100330463      |
| 3.  | Oil Filter                | GY20577     | 226-963       | 100175070      |
| 4.  | Oil                       | TY22029     | 226-971       | 100127512      |
| 5.  | Fuel Filter               | GY20709     | 289-625       | 100126418      |
| 6.  | Air Filter                | GY21435     | 876-771       | 202722487      |
| 7.  | Mulch Cover               | GY00115     | 178-452       | 100670936      |