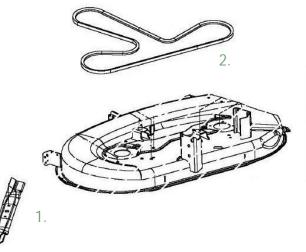

## John Deere D125 Lawn Tractor Parts and Maintenance Information

7.

| Кеу | Description               | Part Number | THD Store SKU | THD Online SKU |
|-----|---------------------------|-------------|---------------|----------------|
| 1.  | 42 inch Mower Blade (3n1) | GY20850     | 469-318       | 100543327      |
| 2.  | 42 inch Mower Deck Belt   | GY20072     | 374-857       | 100330463      |
| 3.  | Oil Filter                | GY20577     | 226-963       | 100175070      |
| 4.  | Oil                       | TY22029     | 226-971       | 100127512      |
| 5.  | Fuel Filter               | GY20709     | 289-625       | 100126418      |
| 6.  | Air Filter                | GY21435     | 876-771       | 202722487      |
| 7.  | Mulch Cover               | GY00115     | 178-452       | 100670936      |