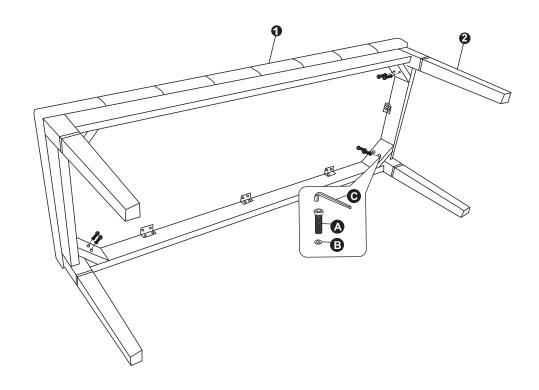

#### STEP 1

Attach Legs (2) to Seat (1) with Allen Key Screws (A) and eight Washers (B) into pre-drilled holes.
Use Allen Key (C) to tighten. Do not over-tighten.