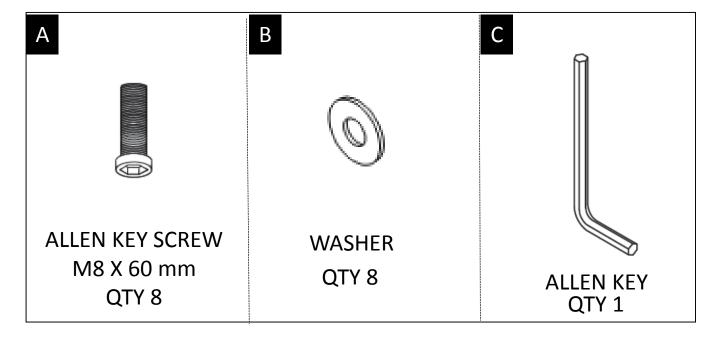

#### HARDWARE DESCRIPTION

**NEED HELP?** For help with assembly or if you are missing a part, Please call customer service at 1-866-518-0120 ext. 262 (9 am to 4 pm EST)