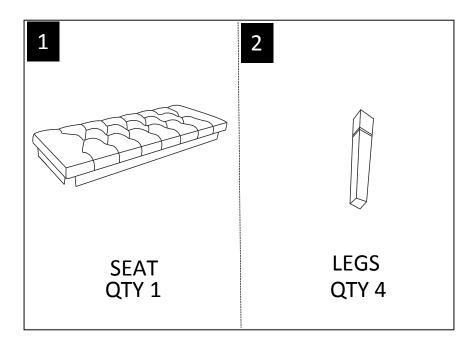

#### **PARTS DESCRIPTION**

**NEED HELP?** For help with assembly or if you are missing a part, Please call customer service at 1-866-518-0120 ext. 262 (9 am to 4 pm EST)