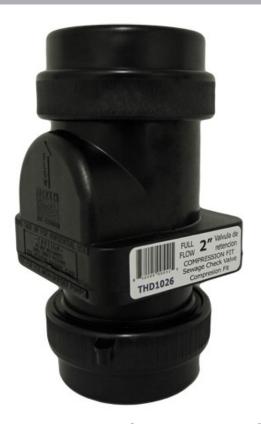

# 2 in. ABS Heavy Duty Sewage Pump Check Valve

The Everbilt 2 in. ABS Heavy Duty Sewage Pump Check Valve is a very durable sewage pump check valve. It will pass a full 2" solid. The easy grab couplings make pump servicing a snap.

Constructed from ABS with PVC compression couplings the valve will provide years of reliable service.

#### **Features and Benefits**

- · Passes a full 2" solid
- Strong durable ABS body
- · Compression coupling ends
- Industry's most durable flapper
- Ultra quiet flapper
- Flow arrow molded on valve
- Fits 2" Schedule 40, Schedule 80 pipe and ABS pipe