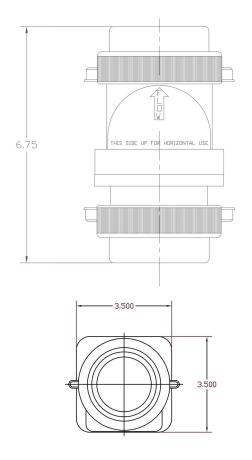

ty Sewage Pump Check Valve



The Everbilt 2 in. ABS Heavy Duty Sewage Pump Check Valve is a very durable sewage pump check valve. It will pass a full 2" solid. The easy grab couplings make pump servicing a snap.

Constructed from ABS with PVC compression couplings the valve will provide years of reliable service.

## **Specifications**

- Valve Body: Acrylonitrile butadiene styrene (ABS) thermoplastic
- Couplings: Polyvinyl chloride (PVC) or Acrylonitrile butadiene styrene (ABS) thermoplastic

## Store SKU #1001091726

#### **Features and Benefits**

- · Passes a full 2" solid
- Strong durable ABS body
- · Compression coupling ends
- Industry's most durable flapper
- Ultra quiet flapper
- Flow arrow molded on valve
- Fits 2" Schedule 40, Schedule 80 pipe and ABS pipe

### **Dimensions**