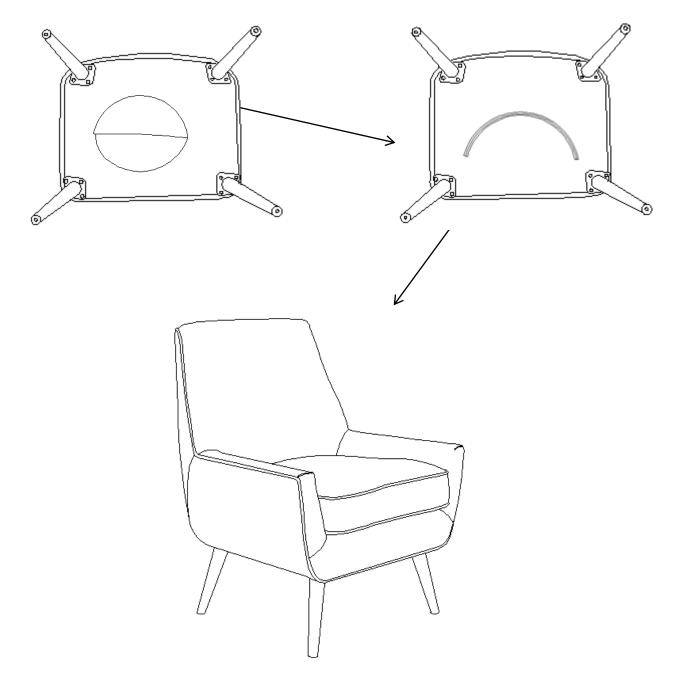

### ASSEMBLY

**STEP 1** 

Place the Chair (1) on its back on a flat smooth surface. Remove the Legs (2) and Hardware from inside the fabric of the bottom of the Chair (1).

#### **STEP 3**

Use the zipper to close the fabric on the bottom of Chair (1). Turn Chair right side up.

Wynden Ha Home Dea brooklyn + max