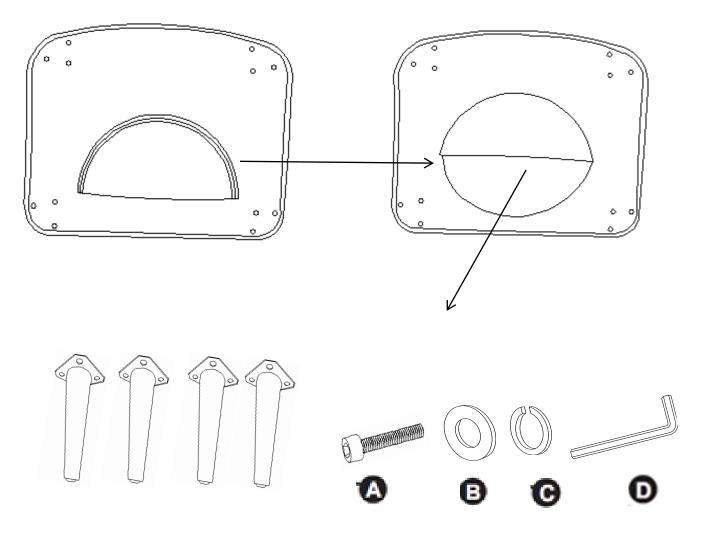

### ASSEMBLY

**STEP 1** 

Place the Chair (1) on its back on a flat smooth surface. Remove the Legs (2) and Hardware from inside the fabric of the bottom of the Chair (1).

### ASSEMBLY

**STEP 2** 

Attach the Legs (2) to the Chair (1) with Flat Washer (B), Lock Washer (C) and Bolt (A) using Allen Key (D).