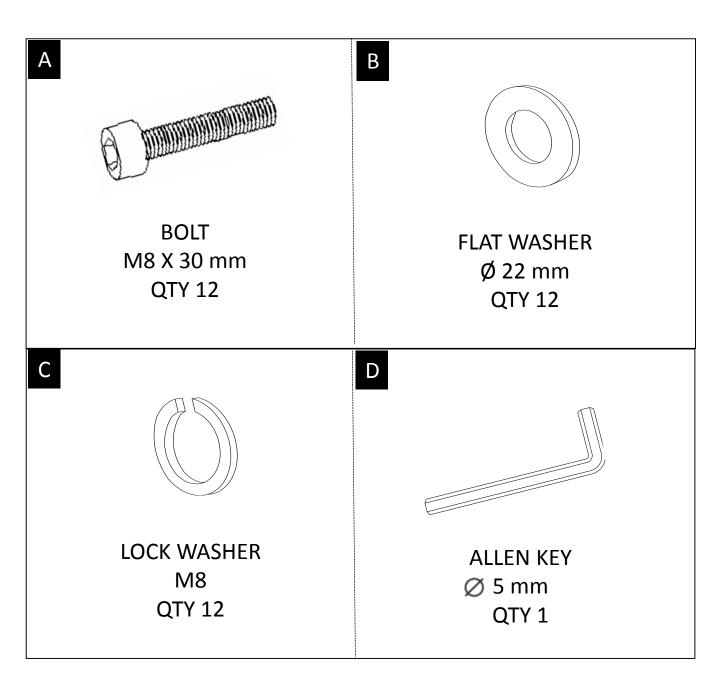

### HARDWARE DESCRIPTION

**NEED HELP?** For help with assembly or if you are missing a part, Please call customer service at 1-866-518-0120 ext. 262 (9 am to 4 pm EST)

### ASSEMBLY

**STEP 2** 

Attach the Legs (2) to the Chair (1) with Flat Washer (B), Lock Washer (C) and Bolt (A) using Allen Key (D).