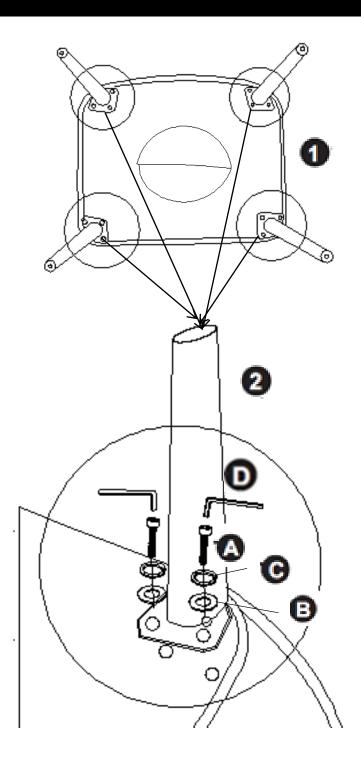

### ASSEMBLY

**STEP 1** 

Place the Chair (1) on its back on a flat smooth surface. Remove the Legs (2) and Hardware from inside the fabric of the bottom of the Chair (1).

### ASSEMBLY

**STEP 2** 

Attach the Legs (2) to the Chair (1) with Flat Washer (B), Lock Washer (C) and Bolt (A) using Allen Key (D).

#### **STEP 3**

Use the zipper to close the fabric on the bottom of Chair (1). Turn Chair right side up.

Wynden Ha Home Dea brooklyn + max