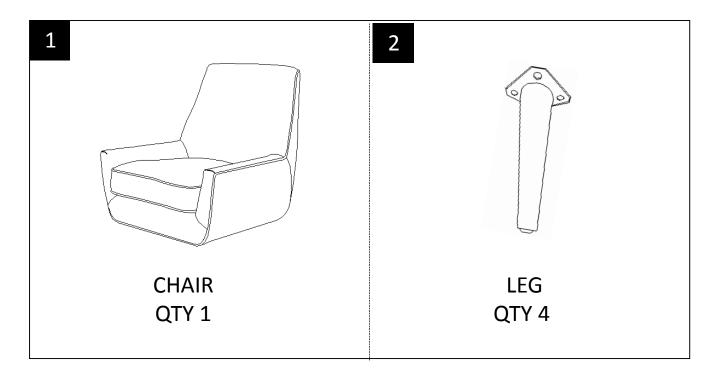

### PARTS DESCRIPTION

**NEED HELP?** For help with assembly or if you are missing a part, Please call customer service at 1-866-518-0120 ext. 262 (9 am to 4 pm EST)

### ASSEMBLY

**STEP 1** 

Place the Chair (1) on its back on a flat smooth surface. Remove the Legs (2) and Hardware from inside the fabric of the bottom of the Chair (1).

### ASSEMBLY

**STEP 2** 

Attach the Legs (2) to the Chair (1) with Flat Washer (B), Lock Washer (C) and Bolt (A) using Allen Key (D).