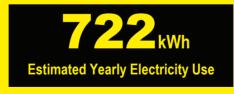

## Refrigerator-Freezer • Automatic Defrost • Bottom-Mounted Freezer • Capacity: 27.9 Cubic Feet

• Through-the-Door Ice

Compare ONLY to other labels with yellow numbers. Labels with yellow numbers are based on the same test procedures.

- Your cost will depend on your utility rates and use.
- Both cost ranges based on models of similar size capacity.
- Models with similar features have automatic defrost, bottom-mounted freezer, and through-the-door ice.
- Estimated energy cost based on a national average electricity cost of 12 cents per kWh.