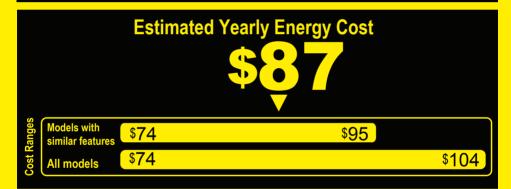

## Refrigerator-Freezer • Automatic Defrost • Bottom-Mounted Freezer • Capacity: 27.9 Cubic Feet

• Through-the-Door Ice

Compare ONLY to other labels with yellow numbers. Labels with yellow numbers are based on the same test procedures.

- Your cost will depend on your utility rates and use.
- Both cost ranges based on models of similar size capacity.
- Models with similar features have automatic defrost, bottom-mounted freezer, and through-the-door ice.
- Estimated energy cost based on a national average electricity cost of 12 cents per kWh.