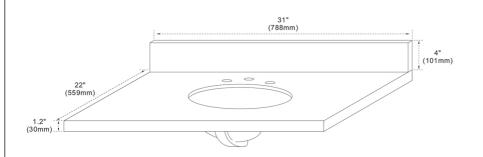

#### **FEATURES**

- 1. Single 18" oval undermount sink cutout;
- 2. 8" wide spread faucet holes;
- 3. 4" height backsplash included;
- 4. Thickness laminated to 1.2"

## **TOP COLORS/FINISHES**

WM - Natural White Carrara marble;

BG - Natural Black Galaxy Granite;

GY - Natural Grey Granite;

WE - White Engineer Quartz