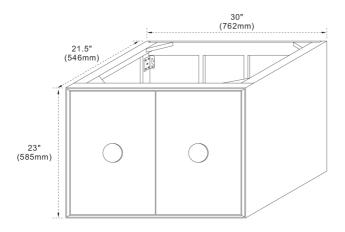

### **FEATURES**

- 1. Solid wood and Plywood;
- 2. Two soft closing doors;
- 3. One interior drawer;
- 4. Dovetail construction drawer;

## **COLORS/FINISHES**

AB - Aqua Blue;

WH - Pure White

NOTE: SINK STYLE, SHAPE, FAUCET HOLES, CUTOUT ON TOP, VANITY MAY VARY FROM THE PICTURE ABOVE. INSTRUCTIONAL PURPOSE ONLY.