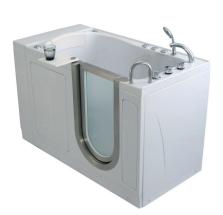

## Petite Hydro Walk In Bathtub

H3167 Left Hand Door

H3168 Right Hand Door

# Petite Hydro Walk In Bathtub