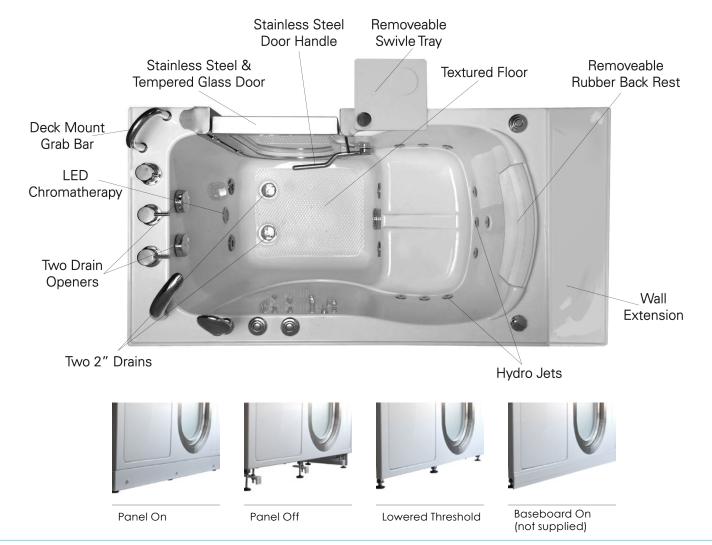

#### **Included Features**

Tub Shell - Acrylic Tub Shell:

- High quality cast acrylic
- Excellent color uniformity
- High gloss white finish
- Fiberglass reinforced
- 1. Stainless Steel Frame
- 2. Unique removable swivel tray (patented) Two (2) front, one (1) toe kick and one (1) side removable access panels
- 3. Removable rubber back support (white)
- 4. Wall extension kit to fit in standard 60" opening
- 5. Low threshold step in 8" with the option to lower to 5"
- 6. Seat Width: 19.75"
- 7. Eight (8) adjustable heavy duty leveling legs
- 8. Stainless steel and tempered glass door, door frame and door seal gasket
- 9. Removable door for easy cleaning
- 10. Hydro Massage System (1HP) (900 W)
- Four (4) adjustable and ten (10) fixed hydro jets
- Air flow regulator for adjustable hydro massage
- ON/OFF control
- In-line water heater (5.5 amp) (660W)

- 11. Five-Piece Thermostatic Faucet Set
- •Thermostatic control valve
- •Two (2) 2-way diverters with extension handles
- Pull out, hand held, chrome plated shower with 5 ft. retractable stainless steel braided hose

#### **Plumbing**

- Two (2) x 2" floor drains with 2 overflows and 2 stainless steel cable operated openers with extension handles
- Drainage time +/- 80 seconds to overflow at ideal plumbing condition\*
- Two (2) PVC 2" drain elbows with 2" opening