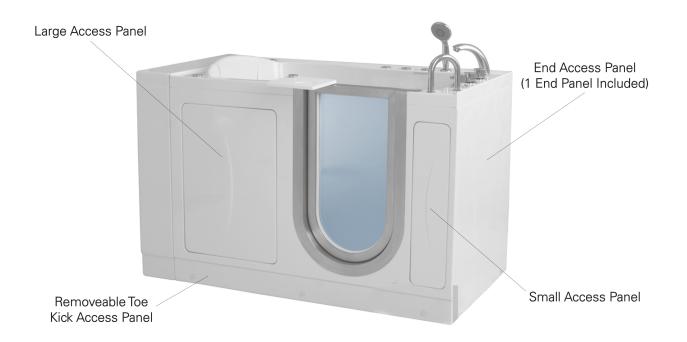

#### **Included Features**

Tub Shell - Acrylic Tub Shell:

- High quality cast acrylic
- Excellent color uniformity
- High gloss white finish
- Fiberglass reinforced
- 1. Stainless Steel Frame
- 2. Unique removable swivel tray (patented) Two (2) front, one (1) toe kick and one (1) side removable access panels
- 3. Removable rubber back support (white)
- 4. Wall extension kit to fit in standard 60" opening
- 5. Low threshold step in 8" with the option to lower to 5"
- 6. Seat Width: 19.75"
- 7. Eight (8) adjustable heavy duty leveling legs
- 8. Stainless steel and tempered glass door, door frame and door seal gasket
- 9. Removable door for easy cleaning
- 10. Hydro Massage System (1HP) (900 W)
- Four (4) adjustable and ten (10) fixed hydro jets
- Air flow regulator for adjustable hydro massage
- ON/OFF control
- In-line water heater (5.5 amp) (660W)