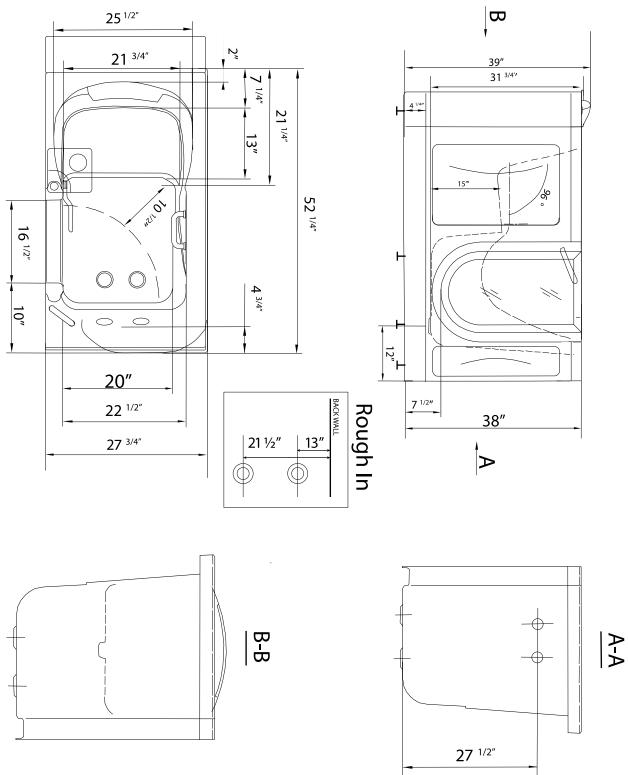

## Petite Hydro Walk In Bathtub

H3167 Left Hand Door

H3168 Right Hand Door

#### **Specifications**

Actual Size: 27.5" W x 52.25" L x 38" H Shipping Size: 30" W x 55" L x 42" H

Shipping Weight: 320 lbs. Net Weight: 210 lbs. Water Capacity:

80 gal. US (unoccupied) 45-65 gal. US (occupied)

#### **Options**

• Left or Right Hand Door/Drain

#### **Included Features**

Tub Shell - Acrylic Tub Shell:

- High quality cast acrylic
- Excellent color uniformity
- High gloss white finish
- Fiberglass reinforced
- 1. Stainless Steel Frame
- 2. Unique removable swivel tray (patented) Two (2) front, one (1) toe kick and one (1) side removable access panels
- 3. Removable rubber back support (white)
- 4. Wall extension kit to fit in standard 60" opening
- 5. Low threshold step in 8" with the option to lower to 5"
- 6. Seat Width: 19.75"
- 7. Eight (8) adjustable heavy duty leveling legs
- 8. Stainless steel and tempered glass door, door frame and door seal gasket
- 9. Removable door for easy cleaning
- 10. Hydro Massage System (1HP) (900 W)
- Four (4) adjustable and ten (10) fixed hydro jets
- Air flow regulator for adjustable hydro massage
- ON/OFF control
- In-line water heater (5.5 amp) (660W)

- 11. Five-Piece Thermostatic Faucet Set
- •Thermostatic control valve
- •Two (2) 2-way diverters with extension handles
- Pull out, hand held, chrome plated shower with 5 ft. retractable stainless steel braided hose

#### **Plumbing**

- Two (2) x 2" floor drains with 2 overflows and 2 stainless steel cable operated openers with extension handles
- Drainage time +/- 80 seconds to overflow at ideal plumbing condition\*
- Two (2) PVC 2" drain elbows with 2" opening

# Petite Hydro Walk In Bathtub

\*Right hand door and drain shown