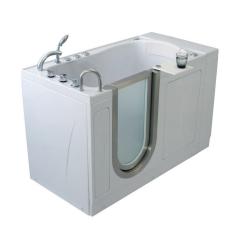

## Petite Hydro Walk In Bathtub

H3167 Left Hand Door

H3168 Right Hand Door

# Petite Hydro Walk In Bathtub

\*Right hand door and drain shown