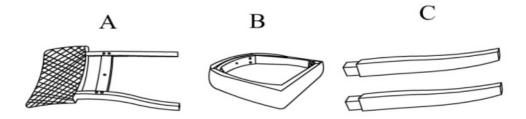

### **PACKAGE CONTENTS**

| Part | Description | Quantity |
|------|-------------|----------|
| A    | Back        | 1        |
| В    | Seat        | 1        |
| С    | Front leg   | 2        |