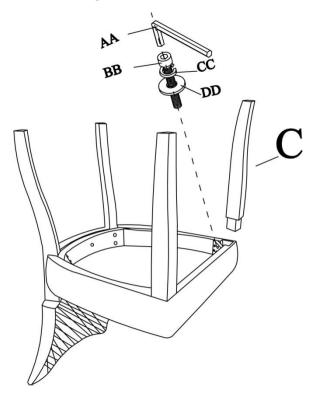

## **Assembly**

Step 1: Assemble the Back(A) and seat (B) as the below photos shows

Step 2: Assemble the front legs(C) as the below photo shows