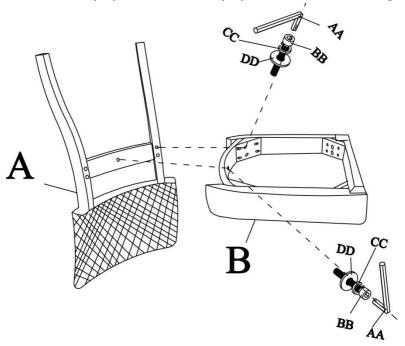

## **Assembly**

Step 1: Assemble the Back(A) and seat (B) as the below photos shows

Step 2: Assemble the front legs(C) as the below photo shows