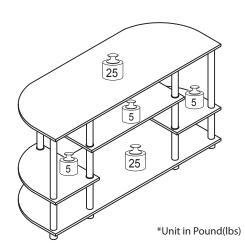

### Recommended Maximum Weight

#### **WARNING:**

- >This unit has been designed to support the maximum loads shown. Exceeding these load limits could cause sagging, instability, product collapse, and/or serious injury.
- >DO NOT allow children to climb on unit.
- >Put heavier items on lower shelves.