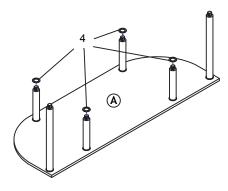

| No | Hardware List    | Qty   |
|----|------------------|-------|
| 1  | Short Round Pole | 14pcs |
| 2  | Round Pole       | 2pcs  |
| 3  | Round Leg        | 6pcs  |
| 4  | PVC Round Ring   | 8pcs  |

| No | Parts List         |            | Qty |
|----|--------------------|------------|-----|
| Α  | Top Panel          |            | 1pc |
| В  | Bottom Panel       |            | 1pc |
| С  | Center Shelf Panel | $\Diamond$ | 1pc |
| D  | Left Shelf Panel   | $\Diamond$ | 1pc |
| Е  | Right Shelf Panel  | $\Diamond$ | 1pc |

## **ASSEMBLY INSTRUCTION**

Step 1

Step 2

Step 3

Step 4