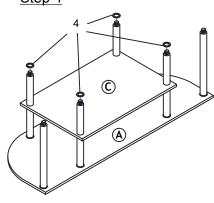

|-----|
| Α  | Top Panel          |            | 1pc |
| В  | Bottom Panel       |            | 1pc |
| С  | Center Shelf Panel | $\Diamond$ | 1pc |
| D  | Left Shelf Panel   | $\Diamond$ | 1pc |
| Е  | Right Shelf Panel  | $\Diamond$ | 1pc |



#### **USEFUL HINTS BEFORE YOU START:**

- 1. Read each step carefully before starting.
- 2. It is important that each step is performed in correct order to avoid difficulties.
- 3. Identify, sort and count the parts before assembly.
- 4. Assemble your furniture on packaging cardboard to prevent scratch or damage.
- 5. Clean the product with mild cleanser using soft damped cloth. Do not use harsh or abrasive cleanser.
- 6. Using uncompatible hardware might cause damage to product.

## **ASSEMBLY INSTRUCTION**

Step 1



Step 2



Step 3



Step 4