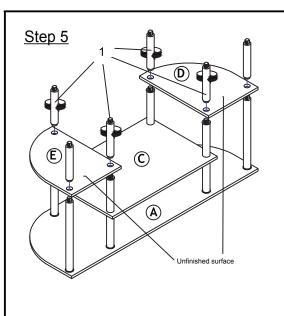

### Recommended Maximum Weight



#### **WARNING:**

- >This unit has been designed to support the maximum loads shown. Exceeding these load limits could cause sagging, instability, product collapse, and/or serious injury.
- >DO NOT allow children to climb on unit.
- >Put heavier items on lower shelves.



# Assembly Instruction

Furinno Corner TV Stand

MODEL : 15116











#### **Customer Support**

**NEED HELP?** For replacement requests or product inquiries, please contact our Customer Service Team by emailing us at support@furinno.com. Thank you for selecting Furinno!

www.furinno.com











| No | Hardware List    | Qty   |
|----|------------------|-------|
| 1  | Short Round Pole | 14pcs |
| 2  | Round Pole       | 2pcs  |
| 3  | Round Leg        | 6pcs  |
| 4  | PVC Rou