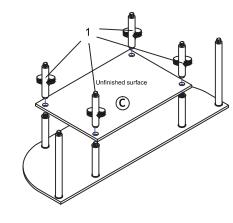

| No | Hardware List    | Qty   |
|----|------------------|-------|
| 1  | Short Round Pole | 14pcs |
| 2  | Round Pole       | 2pcs  |
| 3  | Round Leg        | 6pcs  |
| 4  | PVC Round Ring   | 8pcs  |

| No | Parts List         |            | Qty |
|----|--------------------|------------|-----|
| Α  | Top Panel          |            | 1pc |
| В  | Bottom Panel       |            | 1pc |
| С  | Center Shelf Panel | $\Diamond$ | 1pc |
| D  | Left Shelf Panel   | $\Diamond$ | 1pc |
| Е  | Right Shelf Panel  | $\Diamond$ | 1pc |

## **ASSEMBLY INSTRUCTION**

Step 1

Step 2

Step 3

Step 4