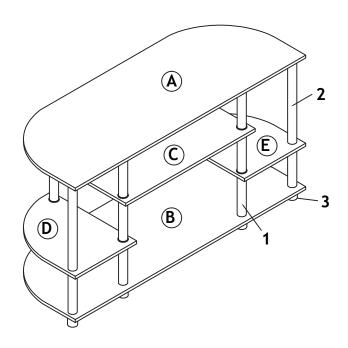

| No | Parts List         |            | Qty |
|----|--------------------|------------|-----|
| Α  | Top Panel          |            | 1pc |
| В  | Bottom Panel       |            | 1pc |
| С  | Center Shelf Panel | $\Diamond$ | 1pc |
| D  | Left Shelf Panel   | $\Diamond$ | 1pc |
| Е  | Right Shelf Panel  | $\Diamond$ | 1pc |

## **ASSEMBLY INSTRUCTION**

Step 1

Step 2

Step 3

Step 4