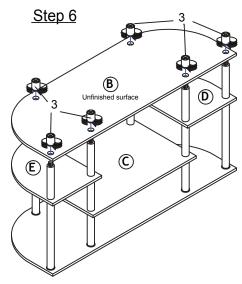

### Recommended Maximum Weight



#### **WARNING:**

- >This unit has been designed to support the maximum loads shown. Exceeding these load limits could cause sagging, instability, product collapse, and/or serious injury.
- >DO NOT allow children to climb on unit.
- >Put heavier items on lower shelves.



# Assembly Instruction

Furinno Corner TV Stand

MODEL : 15116











#### **Customer Support**

**NEED HELP?** For replacement requests or product inquiries, please contact our Customer Service Team by emailing us at support@furinno.com. Thank you for selecting Furinno!

www.furinno.com











| No | Hardware List    | Qty   |
|----|------------------|-------|
| 1  | Short Round Pole | 14pcs |
| 2  | Round Pole       | 2pcs  |
| 3  | Round Leg        | 6pcs  |
| 4  | PVC Round