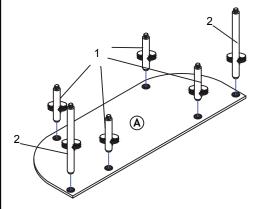

| No | Hardware List    | Qty   |
|----|------------------|-------|
| 1  | Short Round Pole | 14pcs |
| 2  | Round Pole       | 2pcs  |
| 3  | Round Leg        | 6pcs  |
| 4  | PVC Round Ring   | 8pcs  |

| No | Parts List         |            | Qty |
|----|--------------------|------------|-----|
| Α  | Top Panel          |            | 1pc |
| В  | Bottom Panel       |            | 1pc |
| С  | Center Shelf Panel | $\Diamond$ | 1pc |
| D  | Left Shelf Panel   | $\Diamond$ | 1pc |
| Е  | Right Shelf Panel  | $\Diamond$ | 1pc |

## **ASSEMBLY INSTRUCTION**

Step 1

Step 2

Step 3

Step 4