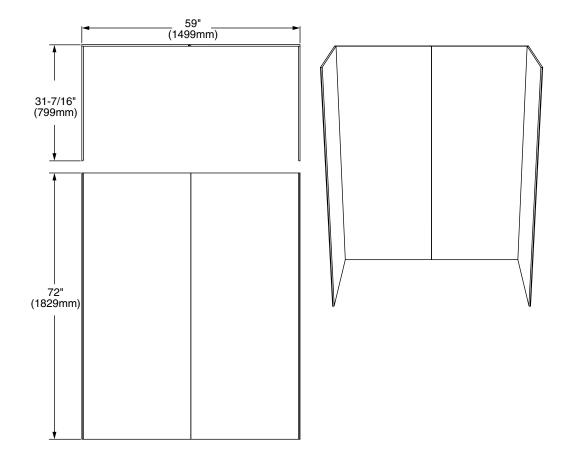

## Nominal Dimensions (Installed):

60" x 32" x 72" (1524 x 813 x 1829mm)

#### Wall Set Includes:

- Four panels of 7/16" (11.5mm) thickness
- Two back wall panels: 29-1/2" w x 72" h (749 x 1829mm)
- Two side wall panels: 31-7/16" w x 72" h (787 x 1829mm)