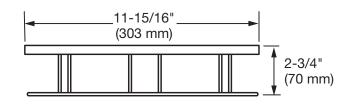

# □ 1202-008.266 CORNER SHELF

- Convenient corner shelf
- On-trend brushed metal finish
- Drain slots keep shelf contents dry
- Railing secures shower products
- Mounting hardware included for easy installation
- Coordinates with Passage bath or shower walls; choose your mounting location
- Load capacity 5 lbs.
- One year limited warranty

#### To Be Specified - Optional:

- □ A8011T-RHO: 60" x 32" x 2-1/4" (1524 x 813 x 57mm) Acrylic Shower Base Right Outlet
- □ A8011T-LHO: 60" x 32" x 2-1/4" (1524 x 813 x 57mm) Acrylic Shower Base Left Outlet
- □ AM801703400.213: 60" x 72" (1524 x 1829mm) Frameless Shower Door with Easy-to-Clean<sup>™</sup> Clear Glass
- □ 1202-008.XXX: Corner Shower Shelf-Brushed Metal 9" x 9" x 3-1/2" (229 x 229 x 89 mm)
- 1202-012.XXX: Shower Shelf-Brushed Metal 12" x 5" x 3" (305 x 127 x 76 mm)