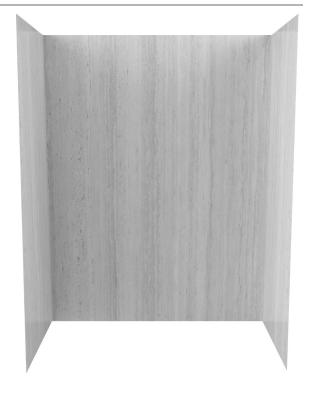

# Passage<sup>™</sup> Custom Bathing System 60" x 32" Shower Walls Natural Designs

60" x 32" Passage<sup>™</sup> Custom Shower Walls Natural Designs

# **P2971SWT**

Take your bathroom from basic to beautiful with the Passage Custom Bathing System. Decorative walls in 5 natural effect finishes provide the perfect alternative to tile.

#### **Product Features:**

- High quality laminate mounts over moisture-resistant
  wall board or sound ceramic tile
- Bull-nosed edges provide an elegant, finished look
- Virtually seamless tongue and groove mating of back wall panels
- · Beautiful and stylish alternative to tile
- Customize with coordinating Passage shower base, frameless shower door, shower shelves
- Easily wipes clean using mild soap and a damp cloth

## Nominal Dimensions (Installed):

60" x 32" x 72" (1524 x 813 x 1829mm)

#### Wall Set Includes:

- Four panels of 7/16" (11.5mm) thickness
- Two back wall panels: 29-1/2" w x 72" h (749 x 1829mm)
- Two side wall panels: 31-7/16" w x 72" h (787 x 1829mm)

#### To Be Specified - Required:

- Color pattern choice
- .370 Pewter Travertine
- .372 Gray Concrete
- .373 Gray Timber
- .374 Platinum Marble
- .377 Serene Marble