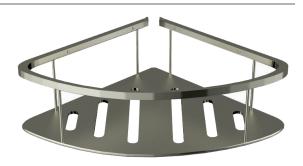

# □ 1202-008.266 CORNER SHELF

- Convenient corner shelf
- On-trend brushed metal finish
- Drain slots keep shelf contents dry
- Railing secures shower products
- Mounting hardware included for easy installation
- Coordinates with Passage bath or shower walls; choose your mounting location
- Load capacity 5 lbs.
- One year limited warranty

PASSAGE<sup>™</sup>

CORNER SHELF BRUSHED METAL ACCESSORY