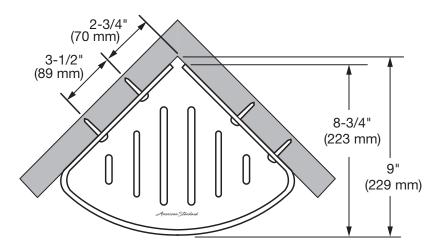

# □ 1202-008.266 CORNER SHELF

- Convenient corner shelf
- On-trend brushed metal finish
- Drain slots keep shelf contents dry
- Railing secures shower products
- Mounting hardware included for easy installation
- Coordinates with Passage bath or shower walls; choose your mounting location
- Load capacity 5 lbs.
- One year limited warranty

#### To Be Specified - Optional:

- □ A8011T-RHO: 60" x 32" x 2-1/4" (1524 x 813 x 57mm) Acrylic Shower Base Right Outlet
- □ A8011T-LHO: 60" x 32" x 2-1/4" (1524 x 813 x 57mm) Acrylic Shower Base Left Outlet
- □ AM801703400.213: 60" x 72" (1524 x 1829mm) Frameless Shower Door with Easy-to-Clean<sup>™</sup> Clear Glass
- □ 1202-008.XXX: Corner Shower Shelf-Brushed Metal 9" x 9" x 3-1/2" (229 x 229 x 89 mm)
- 1202-012.XXX: Shower Shelf-Brushed Metal 12" x 5" x 3" (305 x 127 x 76 mm)