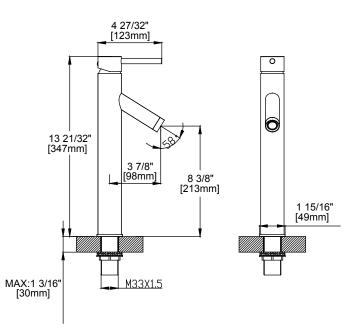

### **FEATURES**

- Requires 3-Hole sink
  3/8"MIP Connections
- Max Flow Rate: 1.5gpm(5.7L/min) at 60 psi
- Max Countertop Thickness: 1 1/8" • Spout Reach: 3 7/8"
- •
- Spout Height: 8 3/8"
- 35MM Cartridge for Lifetime Drip-free Operation
- With Brass Pop-up Drain • With Zinc Lever Handle
- Exposed Aerator

INSTALLATION DIMENSIONS