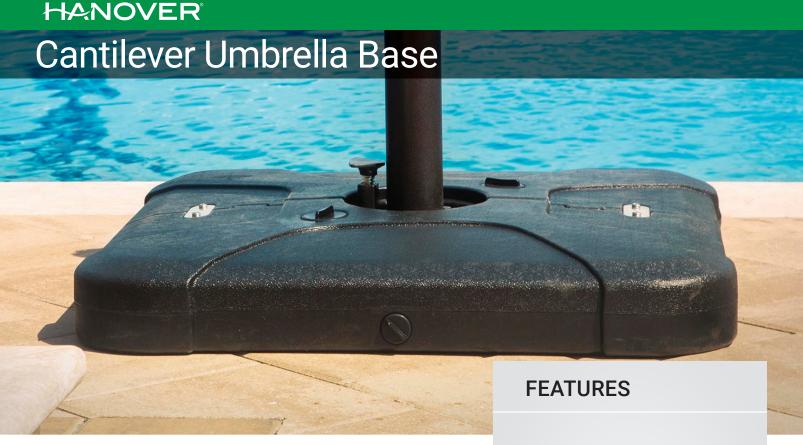

## **CANTILEVER UMBRELLA BASE**

This umbrella base is made to securely hold the Cantilever umbrellas from Hanover's Outdoor Furniture line. The product is made out of plastic with a hollow interior. Set-up is easy, simply chose the location of where you want your Cantilever and fill the base up with water to support the weight and angle of the umbrella. Make sure the base is set in the exact location of where you want the umbrella displayed prior to filling it up. Filling the base with wet sand provides the best support for heavier umbrellas, however it is not recommended for those who wish to frequently relocate the Cantilever as it becomes much heavier to move and more difficult to empty.

- Umbrella base for use with
- Made of durable, weather-resistant plastic

Hanover's Cantilever umbrellas

- Hollow interior designed to be filled with water
- Supports up to 132 lbs.
- Dimensions: 17.3"L x 17.3"W x 5.5"H
- Color: Black
- Hanover's Cantilever umbrellas sold separately: #CANTILEVER-RED & **CANTILEVER-TAN**