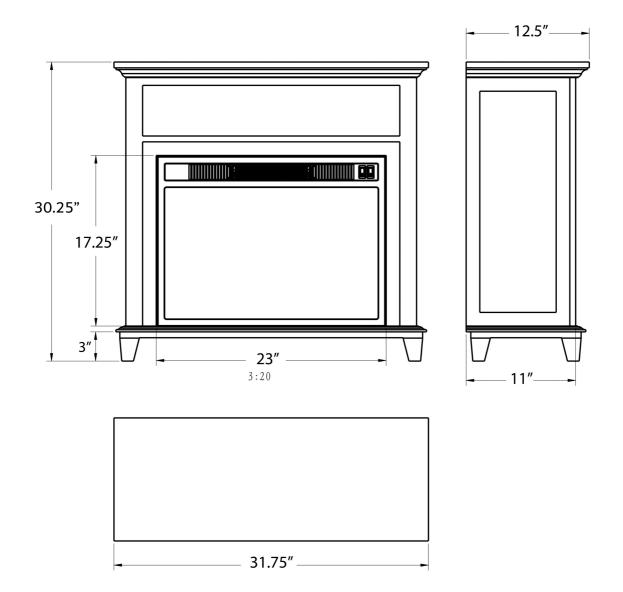

Model No. FP0087

**Electric Fireplace** 

| Installation Type              | Freestanding / Mantel         | Color             | White                         |
|--------------------------------|-------------------------------|-------------------|-------------------------------|
| Fireplace Width                | 32"                           | Vented            | Front                         |
| Actual Dimension               | 31.75" W x 12.5" D x 30.25" H | Timer Function    | No                            |
| BTUs                           | 4777                          | Front Style       | Flat                          |
| Heating Area (Sq. Ft.)         | 400                           | Front Material    | Tempered Glass                |
| Watts / Volts                  | 1400W / 120V                  | Fuel Bed          | Logs                          |
| Heat Level Setting             | 1                             | Backlit LED Color | NA                            |
| Adjustable Flame               | No                            | Safety Shut Off:  | Yes                           |
| Flame Operational Without Heat | Yes                           | Wiring            | Plug-In                       |
| Oscillation                    | No                            | Certification     | US & Canada CSA Certified     |
| Indoor/Outdoor                 | Indoor                        | Warranty          | Limited 1-Year Parts Warranty |
| Bulb Type                      | LED                           |                   |                               |