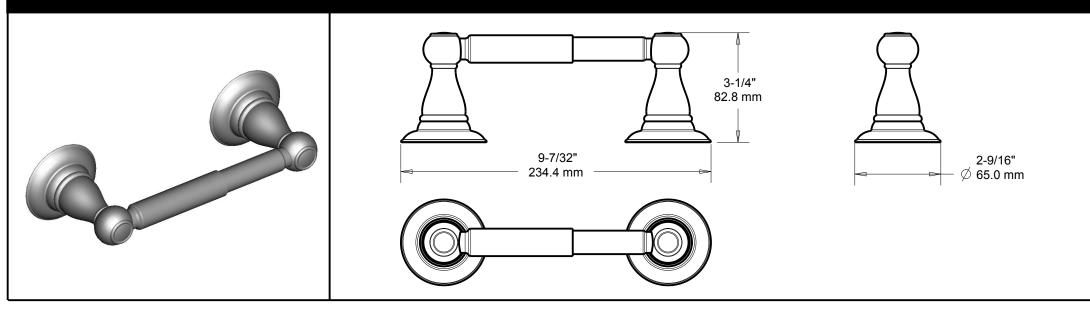

## Porter - Easy Clip

## TISSUE PAPER HOLDER

- MATERIALS: Post Zinc Die Cast TP Spring - Steel Wall Plate - Steel, Zinc Plated
- INSTALLATION: Mount wall plate bracket(s) per installation instructions with supplied fasteners. Slip product over wall plate(s) and slide down to secure.