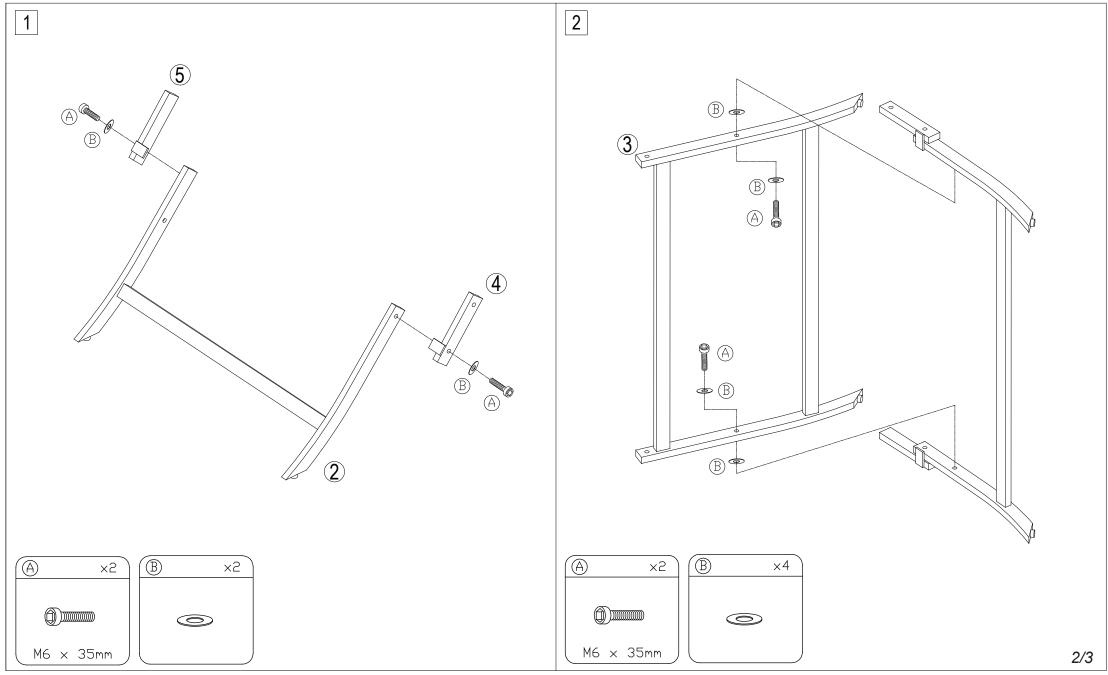

| PIECE | DESCRIPTION          | PICTURE   | QUANTITY |
|-------|----------------------|-----------|----------|
| 1     | Тор                  |           | 1X       |
| 2     | Leg-1                | $\square$ | 1X       |
| 3     | Leg-2                | V         | 1X       |
| 4     | Connect 1            |           | 1X       |
| 5     | Connect 2            |           | 1X       |
| A     | Allen bolt(M6x35 mm) |           | 4X       |
| В     | Flat washer          | 0         | 10X      |
| С     | Allen bolt(M6x16 mm) |           | 4X       |
| D     | Allen key            |           | 1X       |