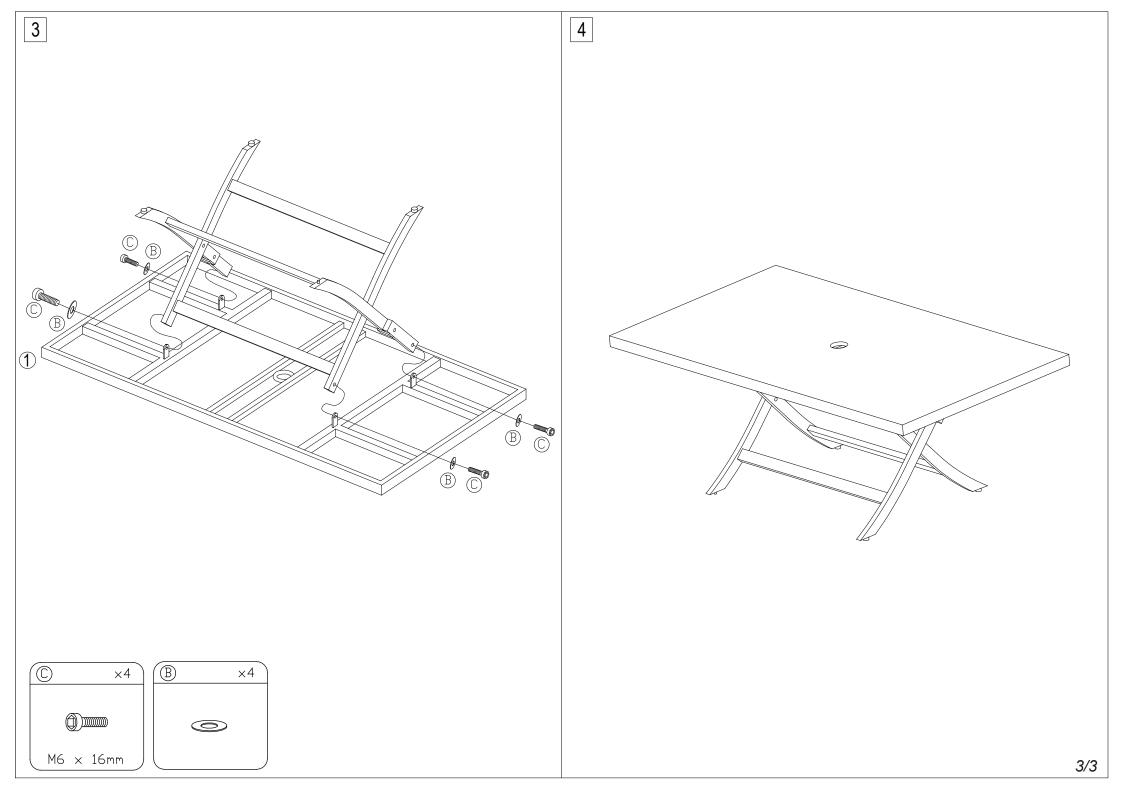

| PIECE | DESCRIPTION          | PICTURE   | QUANTITY |
|-------|----------------------|-----------|----------|
| 1     | Тор                  |           | 1X       |
| 2     | Leg-1                | $\square$ | 1X       |
| 3     | Leg-2                | V         | 1X       |
| 4     | Connect 1            |           | 1X       |
| 5     | Connect 2            |           | 1X       |
| A     | Allen bolt(M6x35 mm) |           | 4X       |
| В     | Flat washer          | 0         | 10X      |
| С     | Allen bolt(M6x16 mm) |           | 4X       |
| D     | Allen key            |           | 1X       |