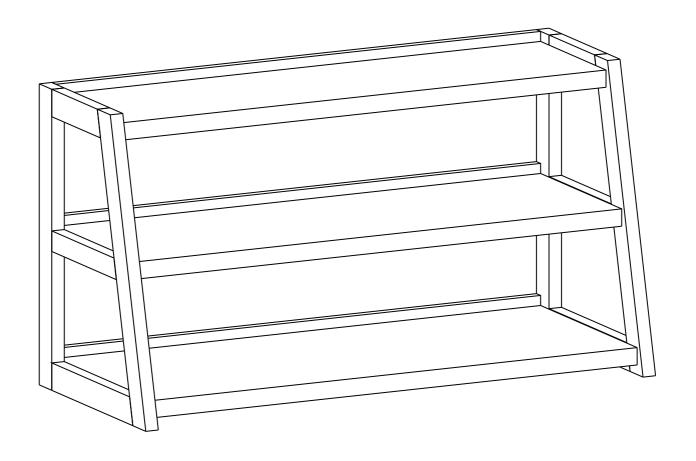

# **SAWHORSE / HAWKINS / SPOKANE**

# **TV STAND**

MODEL # 3AXCSAW-04-BR





# FOR REPLACEMENT PARTS OR HELP WITH ASSEMBLY PLEASE CONTACT US AT:

simpli-home.com/customer-support

PLEASE ENSURE TO HAVE THE MODEL #
FROM THE PACKAGING OR INSTRUCTION BOOKLET

TO RETURN THE PRODUCT:

PLEASE CONTACT THE RETAILER

WHERE THE ITEM WAS PURCHASED FROM





# ENTER TO WIN

Upload an image of our furniture in your home with a short review to our facebook page for a chance to

Win up to \$3000 of **Simpli Home** furniture!!!

www.facebook.com/simplihomefurnishings



**IMPORTANT**: Please read this manual carefully before beginning assembly of this product. Keep this manual for future reference.

#### **SAFETY INFORMATION**

Identify all the parts and hardware. Do not discard of the packaging until you have checked that you have all of the parts and hardware required. Hardw