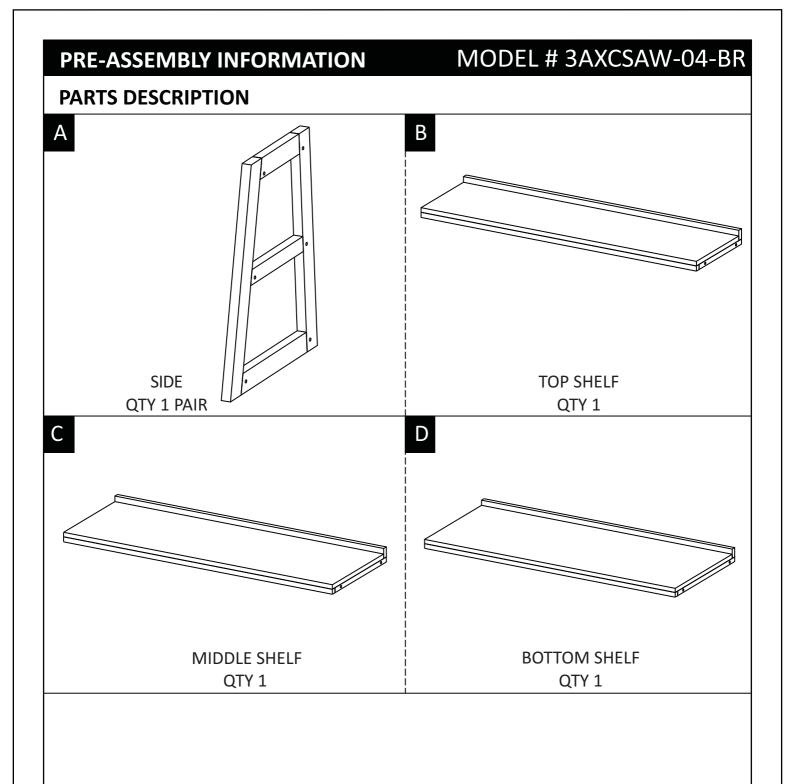

and pets. Keep children and pets away during assembly. To avoid danger of suffocation, always keep plastic bags away from children and pets. We recommend that you assemble this unit on a carpeted floor to avoid scratches. If using power tools, set the tool to low torque to avoid damage.

May require 2 people for ease of assembly.

### **CARE and MAINTENANCE**

To clean, use a soft or slightly damp cloth, then wipe with a clean, dry cloth. Dust with soft dry cloth.

Do not use ammonia-based cleaning products, as they will damage the finish.

Do not leave liquids or damp cloths on this furniture.

To avoid dulling of the finish, do not place furniture in direct sunlight.

Please inspect and tighten all screws or bolts on a regular basis to ensure proper performance and safety of your item.



**NEED HELP?**For help with assembly or if you are missing a part, Please call customer service at 1-866-518-0120 ext. 262 (9 am to 4 pm EST)

### **PRE-ASSEMBLY INFORMATION**

# MODEL # 3AXCSAW-04-BR

#### HARDWARE DESCRIPTION

1



ALLEN KEY BOLT M6 X 30 mm QTY 12 2



ALLEN KEY QTY 1



Required - Phillips Screwdriver

Not Included

**NEED HELP?** For help with assembly or if you are missing a part, Please call customer service at 1-866-518-0120 ext. 262 (9 am to 4 pm EST)



#### STEP 1



- 1. Attach Shelves B, C, D to Side A using six Allen Key Bolts 1 (two Allen Key Bolts on each Shelf ).
- 2. Use Allen Key 2 to tighten screws. Do not over-tighten.
- 3. Repeat on the opposite side.





#### **WARRANTY**

Thank you for purchasing a **Simpli Home – Wyndenhall – Brooklyn + Max** pro