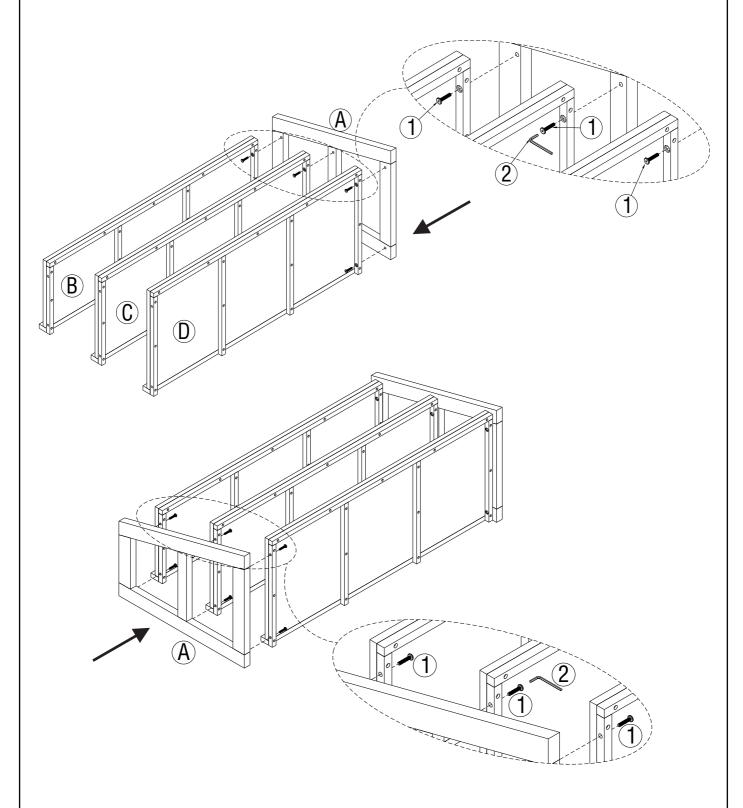

#### STEP 1

- 1. Attach Shelves B, C, D to Side A using six Allen Key Bolts 1 (two Allen Key Bolts on each Shelf ).
- 2. Use Allen Key 2 to tighten screws. Do not over-tighten.
- 3. Repeat on the opposite side.