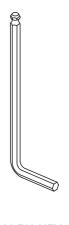

#### HARDWARE DESCRIPTION

1

ALLEN KEY BOLT M6 X 30 mm QTY 12 2

ALLEN KEY QTY 1

Required - Phillips Screwdriver

Not Included

**NEED HELP?** For help with assembly or if you are missing a part, Please call customer service at 1-866-518-0120 ext. 262 (9 am to 4 pm EST)