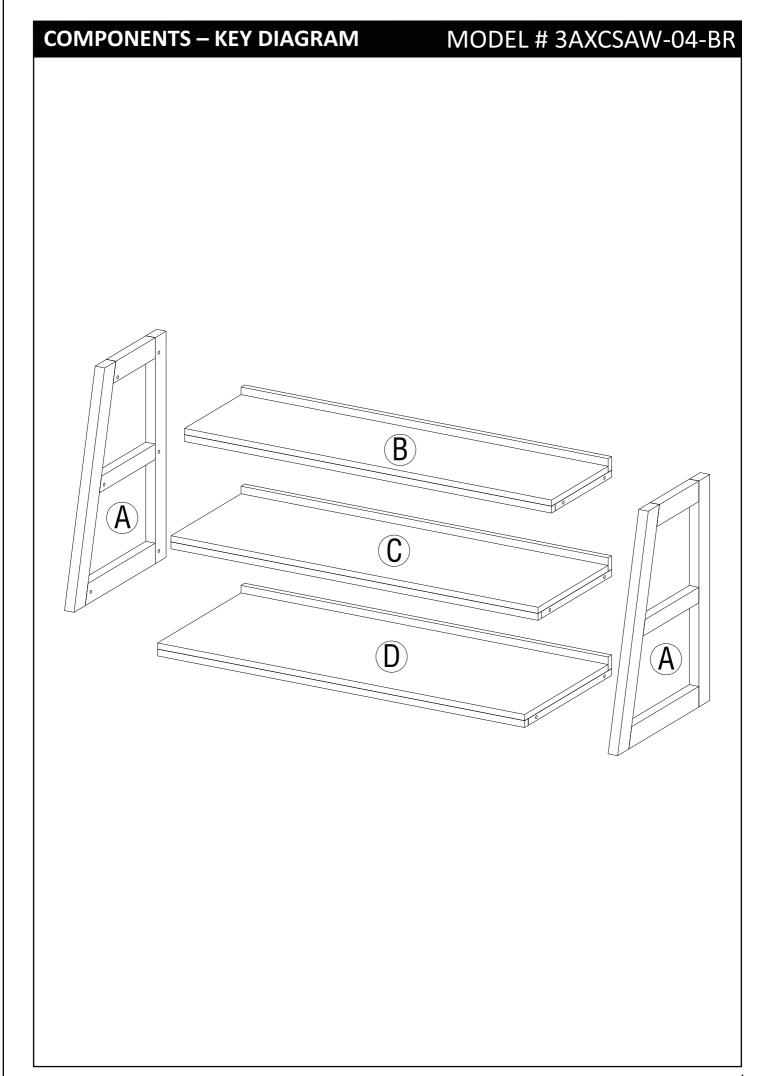

# MODEL # 3AXCSAW-04-BR

#### HARDWARE DESCRIPTION

1

ALLEN KEY BOLT M6 X 30 mm QTY 12 2

ALLEN KEY QTY 1

Required - Phillips Screwdriver

Not Included

**NEED HELP?** For help with assembly or if you are missing a part, Please call customer service at 1-866-518-0120 ext. 262 (9 am to 4 pm EST)