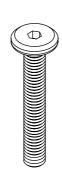

#### HARDWARE DESCRIPTION

1

ALLEN KEY BOLT M6 X 30 mm QTY 12 2

ALLEN KEY QTY 1

Required - Phillips Screwdriver

Not Included

**NEED HELP?** For help with assembly or if you are missing a part, Please call customer service at 1-866-518-0120 ext. 262 (9 am to 4 pm EST)