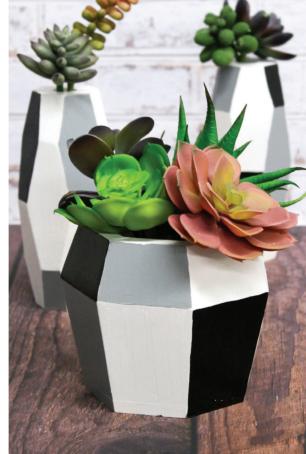

## MULTI-SURFACE ACRYLIC PAINT

Americana Multi-Surface Satin Acrylics are premium, all-surface, indoor/outdoor, satin finish

paints with excellent coverage. They are self-sealing, so no primer or varnish is required. Superior adhesion on all surfaces, including glass.