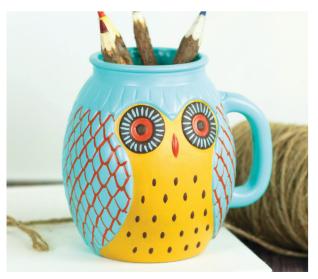

## MULTI-SURFACE ACRYLIC PAINT

Americana Multi-Surface Satin Acrylics are premium, all-surface, indoor/outdoor, satin finish

paints with excellent coverage. They are self-sealing, so no primer or varnish is required. Superior adhesion on all surfaces, including glass.