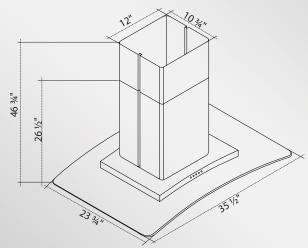

## Contemporary Series: MATAB6S Island Hood





## **Dimensions:**

• Recommended mounting distance above cooking surface: 30"



## **Features:**

- Blower: 600CFM 4 Speeds
- Lighting: 1.5W LED (x4)
- Controls: Electronic LED (Front & Back)
- Filtration: 3-Layer Aluminum (Dishwasher Safe)
- Glass Feature: Arched Tempered Glass Canopy
- **Duct:** 6" Vertical Exhaust (6" Damper Included)
- Ventilation: Vented (Not Convertible to Non-Vented)
- Electrical Requirements: 110v/60Hz, Standard 3-Prong Plug
- Ceiling Accommodation: Up to 9 Feet
- Color Available: Stainless Steel
- Db (Decibel) Ratings: 46-72