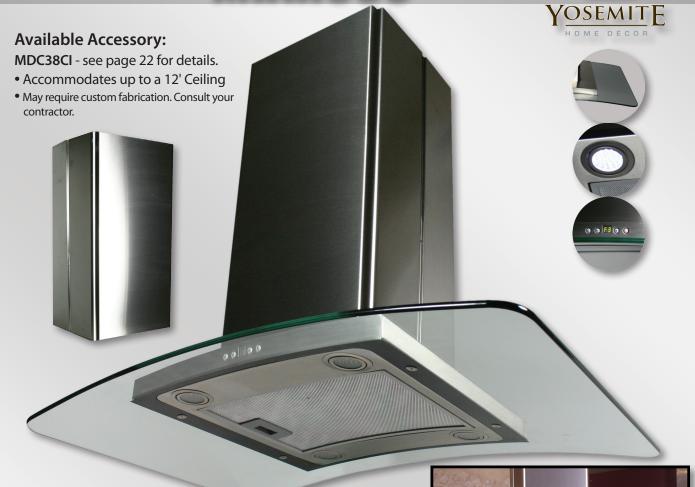

## Contemporary Series: MATAB6S Island Hood

## **Features:**

- Blower: 600CFM 4 Speeds
- Lighting: 1.5W LED (x4)
- Controls: Electronic LED (Front & Back)
- Filtration: 3-Layer Aluminum (Dishwasher Safe)
- Glass Feature: Arched Tempered Glass Canopy
- **Duct:** 6" Vertical Exhaust (6" Damper Included)
- Ventilation: Vented (Not Convertible to Non-Vented)
- Electrical Requirements: 110v/60Hz, Standard 3-Prong Plug
- Ceiling Accommodation: Up to 9 Feet
- Color Available: Stainless Steel
- Db (Decibel) Ratings: 46-72