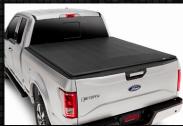

## **EASY TO INSTALL**

Trifecta 2.0 has a smooth, clean, and lower profile lines with less stitching. The tarp-tuck integrated corners help keep tarp tension across your entire cover. The heavy duty, leather grained fabric has been tested to withstand the

harshest freeze and heat conditions.