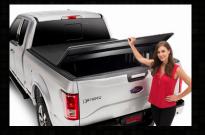

## SIMPLE TO USE

Open your tailgate, release our Extang Engineered EZ-Lock Clamps, and fold to cab. These EZ-Lock Clamps retain Extang's exclusive spring tension system, but now require less physical effort and provide added security with revolutionary locking technology.