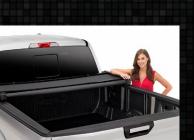

Toolbox application 93000 series



## **EASY TO INSTALL**



Trifecta 2.0 has a smooth, clean, and lower profile lines with less stitching. The tarp-tuck integrated corners help keep tarp tension across your entire cover. The heavy duty, leather grained fabric has been tested to withstand the

harshest freeze and heat conditions.



## SIMPLE TO USE

Open your tailgate, release our Extang Engineered EZ-Lock Clamps, and fold to cab. These EZ-Lock Clamps retain Extang's exclusive spring tension system, but now require less physical effort and provide added security with revolutionary locking technology.