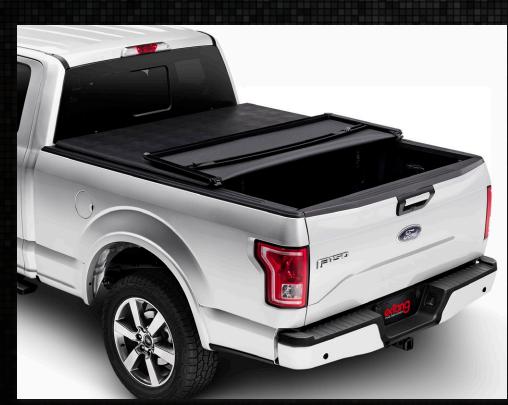

## **EASY TO INSTALL**

Trifecta 2.0 has a smooth, clean, and lower profile lines with less stitching. The tarp-tuck integrated corners help keep tarp tension across your entire cover. The heavy duty, leather grained fabric has been tested to withstand the

harshest freeze and heat conditions.