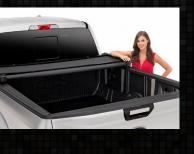

## SIMPLE TO USE

Open your tailgate, release our Extang Engineered EZ-Lock Clamps, and fold to cab. These EZ-Lock Clamps retain Extang's exclusive spring tension system, but now require less physical effort and provide added security with revolutionary locking technology.