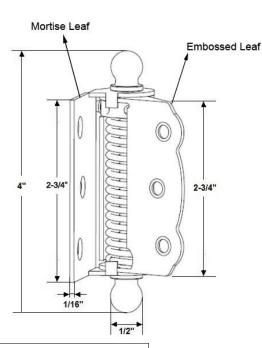

## Dimensions:

- Height (Mortise Leaf): 2-3/4" x 1-9/16"
- Height (Embossed Leaf): 2-3/4" x 1"
- Overall Height: 4" (finial to finial)
- Ball Finial Diameter: 1/2"
- Gauge: 1/16"
- Net Weight: 6.5 oz (1 Hinge)
- Gross Weight: 9.5 oz. (1 Hinge per Inner Box)
- Spring Material: Steel
- Solid Brass Wood Screws

Dimensions are for reference use only. For exact dimensions, please measure actual part.