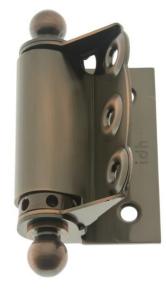

## Product Data Sheet Professional Grade Quality Solid Brass Half Surface Adjustable Spring Screen Door Hinge with Ball Finials Item# 80320

## **Product Description & Features:**

This is probably the BEST Solid Brass Spring Screen/Storm Door Hinge you can find in the market. Manufactured to strict tolerances and engineering standards, this surface mount hinge is strong and durable. The exposed spring and ball tips provide a decorative look to your high value screen or storm door. The spring is made of Stainless Steel and plated with a matching finish. The spring is strong enough to handle most standard weight screen and storm doors.