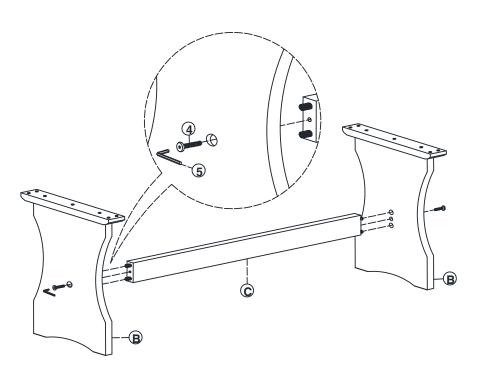

# STEP 1

Attach crossbar (C) to the legs (B) with bolts (4), as shown below. Tighten with Allen key (5).