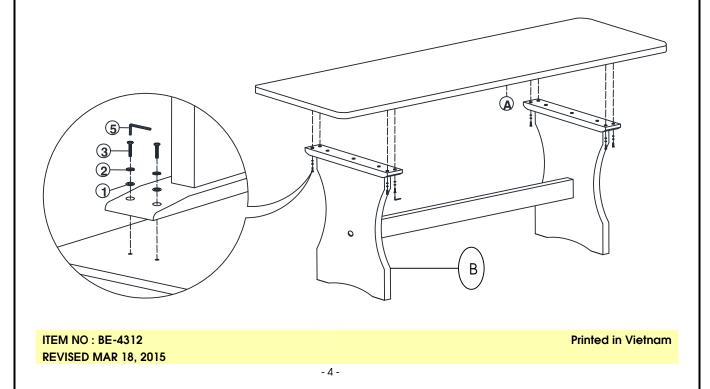

# STEP 2

Attach legs (B) to the seat (A) with bolts (3), and washers (2) and (1). Tighten with Allen key (5).