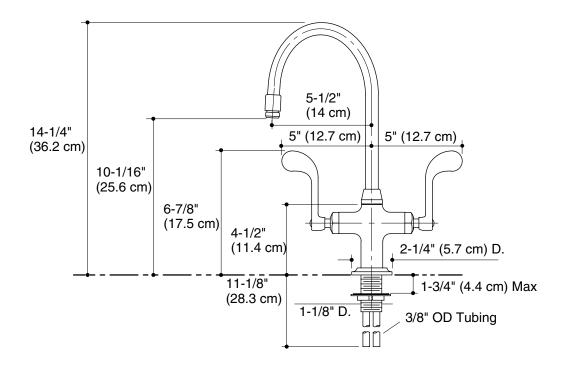

## **Installation Notes**

Install this product according to the installation guide.

ADA, CSA B651, OBC compliant when installed to the specific requirements of these regulations.

**Product Diagram** 