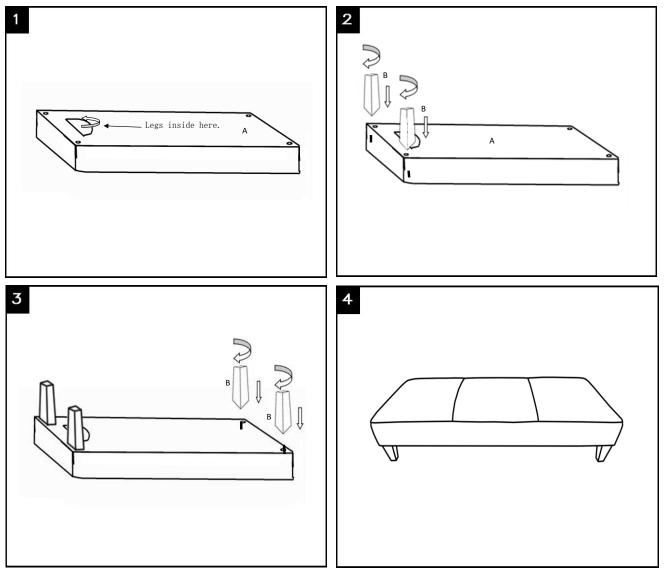

\* Please make sure that you have all parts indicated before you begin assembly of this item.

 $^{\ast}$  This item should be assembled on a soft surface to prevent scratching the finish during assembly.

\* This item may require periodic tightening.

## PREPARATION

Before beginning assembly of product, make sure all parts are present. Compare parts with package contents list and hardware contents list. If any part is missing or damaged, do not attempt to assemble the product.

Estimated Assembly Time: 10 minutes.