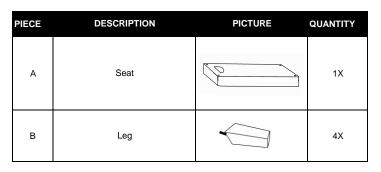

## Parts List and Hardware List

Model# MCR4669

Product Dimensions:71.85" W x 28.15" D x 17.72" H

Weight Capacity: 275 lbs

WARNING: DO NOT STAND ON OTTOMAN WARNING: DO NOT OVER TORQUE BOLTS/SCREWS